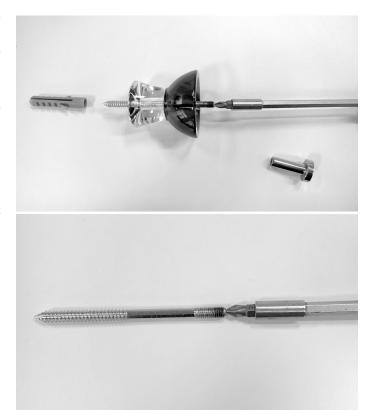

### Mounting:

Mark the place where you want to place the hook. Drill a hole and insert the wall plug. Place the Blossom hook on top of the screw and insert these into the wall plug. Use your fingers to tighten the outer hook.