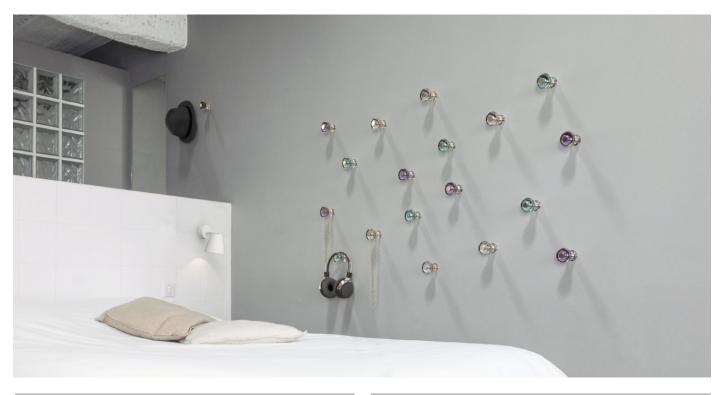

# **BLOSSOM - MOUNTING INSTRUCTIONS**

B1055

Material: Acrylic / Stainless steel, AISI 304

Design: Bønnelycke mdd Manufacturer: FROST A/S

### Dimensions:

Diameter: Ø55 mm Projection: 65 mm Weight: 0,15 kg