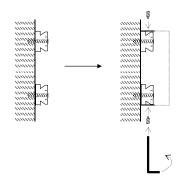

#### Mounting:

Screw the insert on the wall. Make sure it is mounted as illustrated. Place the product on the insert and use the allen key to tighten the set screw.