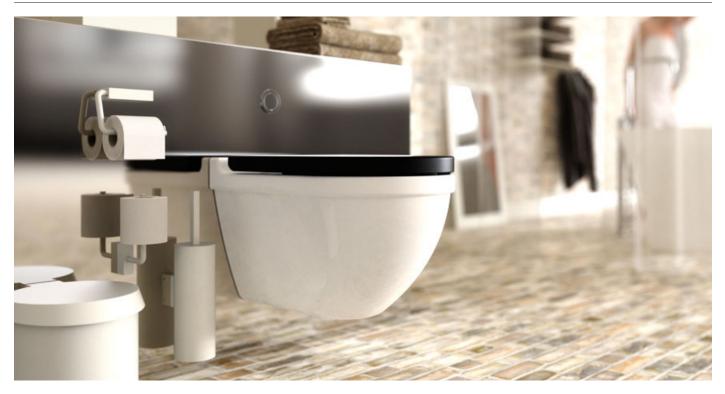

## QUADRA SPARE ROLL HOLDER 4

Q3015.160.XX

#### Dimensions:

Height: 160 mm Projection: 120 mm Weight: 0,45 kg

Material: Stainless steel, AISI 304