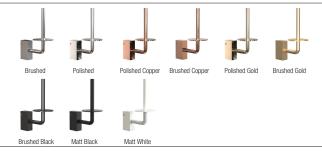

#### Dimensions:

Height: 160 mm Projection: 120 mm Weight: 0,45 kg

Material: Stainless steel, AISI 304