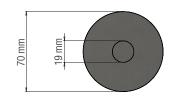

Replaceable Brush (N1970.res.o) New replaceable brush heads can be purchased on WWW.FROST.DK

1