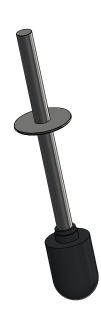

## **TOILET BRUSH 9**

## NOVA2 TOILET BRUSH 9

Fitting instruction

**Material:** Stainless steel, AISI 304 **Design:** Bønnelycke mdd.

Manufacturer: FROST A/S