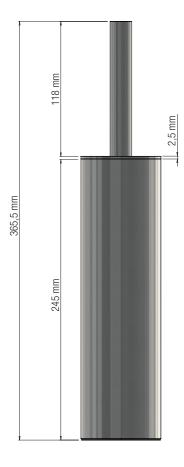

## NOVA2 TOILET BRUSH 9

Fitting instruction

**Material:** Stainless steel, AISI 304 **Design:** Bønnelycke mdd.

Manufacturer: FROST A/S

## **TOILET BRUSH 9**