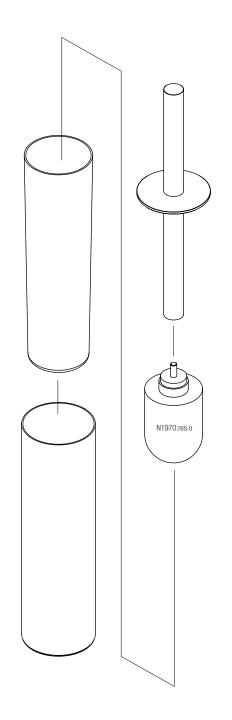

Replaceable Brush (N1970.res.o) New replaceable brush heads can be purchased on WWW.FROST.DK

1