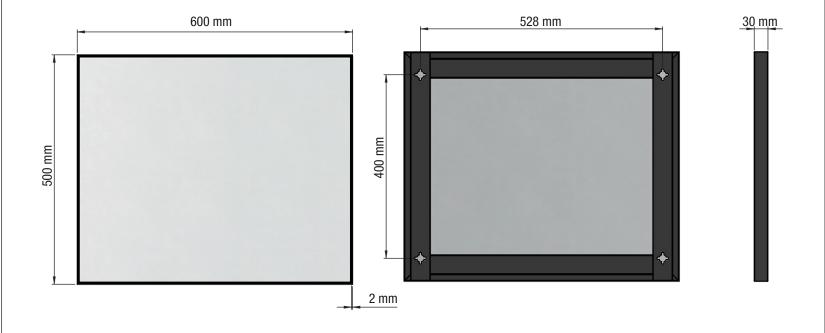

**MIRROR 4135** 

www.frostdenmark.com

U4135-W

Material: Aluminium Design: Bønnelycke mdd Manufacturer: FROST A/S, Bavne Alle 32, DK-8370 Hadsten