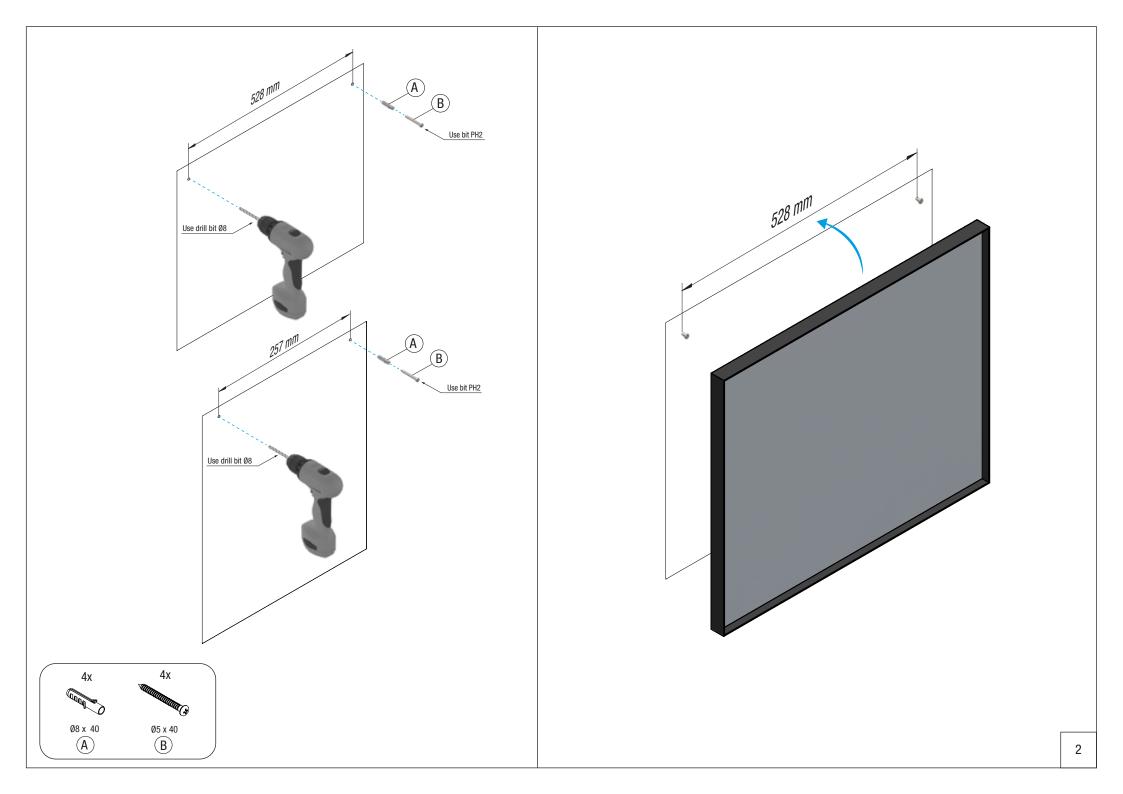

2, DK-8370 Hadsten



## **Exclusion of liability**

FROST accepts no liability whatsoever for damage to persons or property that occurs or has occurred as a result of improper installation or maintenance, particularly if the safety instructions and other points to note listed are not or have not been observed in full.

## Warning and hazard notices

Improper mounting or use can lead to accidents and serious injuries.

## **Cleaning and maintenance**

Surfaces should be cleaned with a microfibre cloth, glass cleaner or other non abrasive and gentle agents.

## Attention:

Never use solvents or aggressive household cleaners like bleach, acids (e.g. descalers) or ammonia-based bathroom cleaner to clean the product. Steel wool and hard brushes can permanently damage the surfaceof the steel.