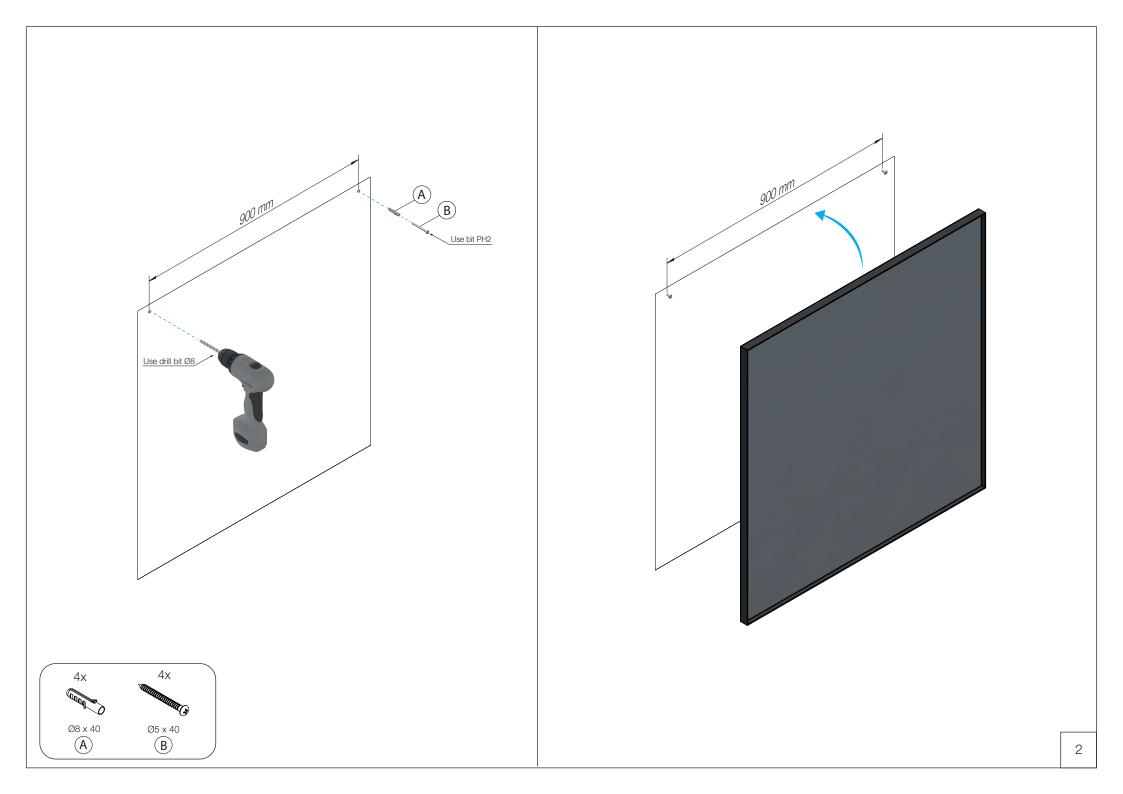

# Warning and hazard notices

Improper mounting or use can lead to accidents and serious injuries.