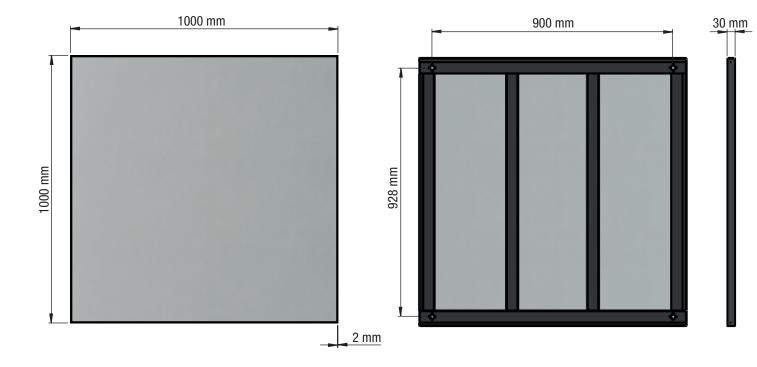

### **MIRROR 4143**

www.frostdenmark.com





Matt White: U4143-W



Material: Aluminium Design: Bønnelycke mdd Manufacturer: FROST A/S Bavne Alle 32, 8370 Hadsten



# **Exclusion of liability**

FROST accepts no liability whatsoever for damage to persons or property that occurs or has occurred as a result of improper installation or maintenance, particularly if the safety instructions and other points to note listed are not or have not been observed in full.

# Warning and hazard notices

Improper mounting or use can lead to accidents and serious injuries.

### **Cleaning and maintenance**

Surfaces should be cleaned with a microfibre cloth, glass cleaner or other non abrasive and gentle agents.

#### Attention:

Never use solvents or aggressive household cleaners like bleach, acids (e.g. descalers) or ammonia-based bathroom cleaner to clean the product. Steel wool and hard brushes can permanently damage the surfaceof the steel.