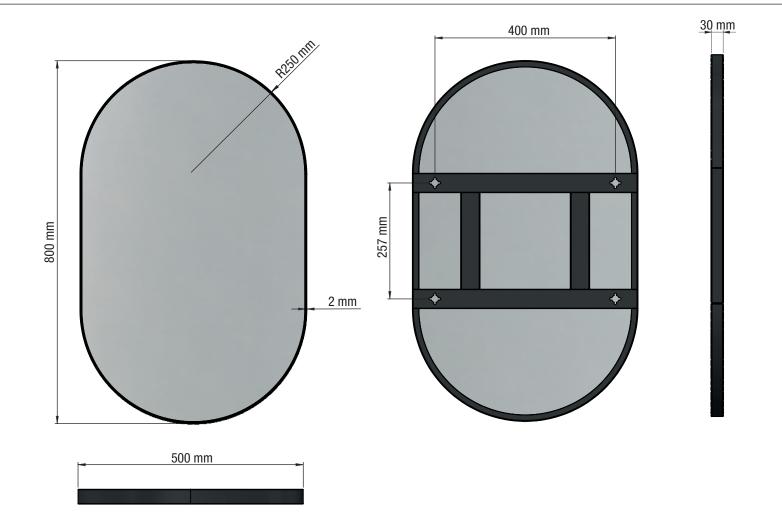

# FROST DENMARK

**MIRROR 4138** 

www.frostdenmark.com

Material: Aluminium
Design: Bønnelycke mdd
Manufacturer: FROST A/S
Bavne Alle 32, DK-8370 Hadsten