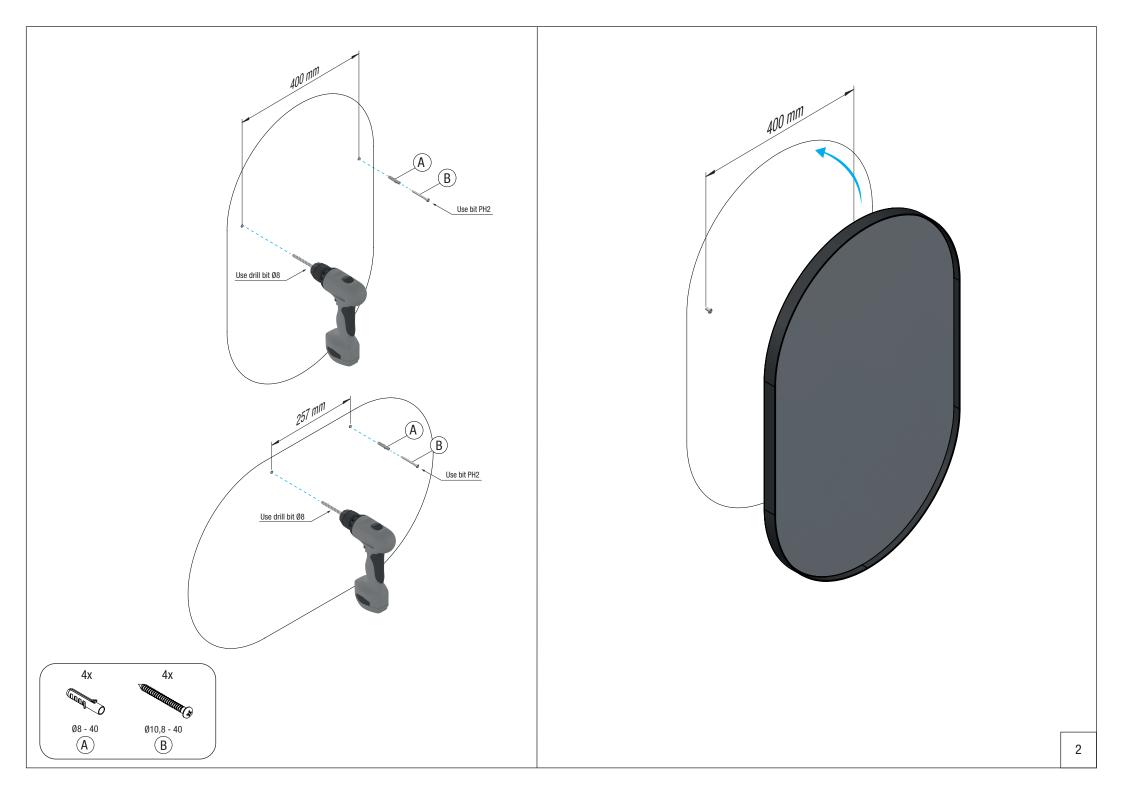

## Warning and hazard notices

Improper mounting or use can lead to accidents and serious injuries.