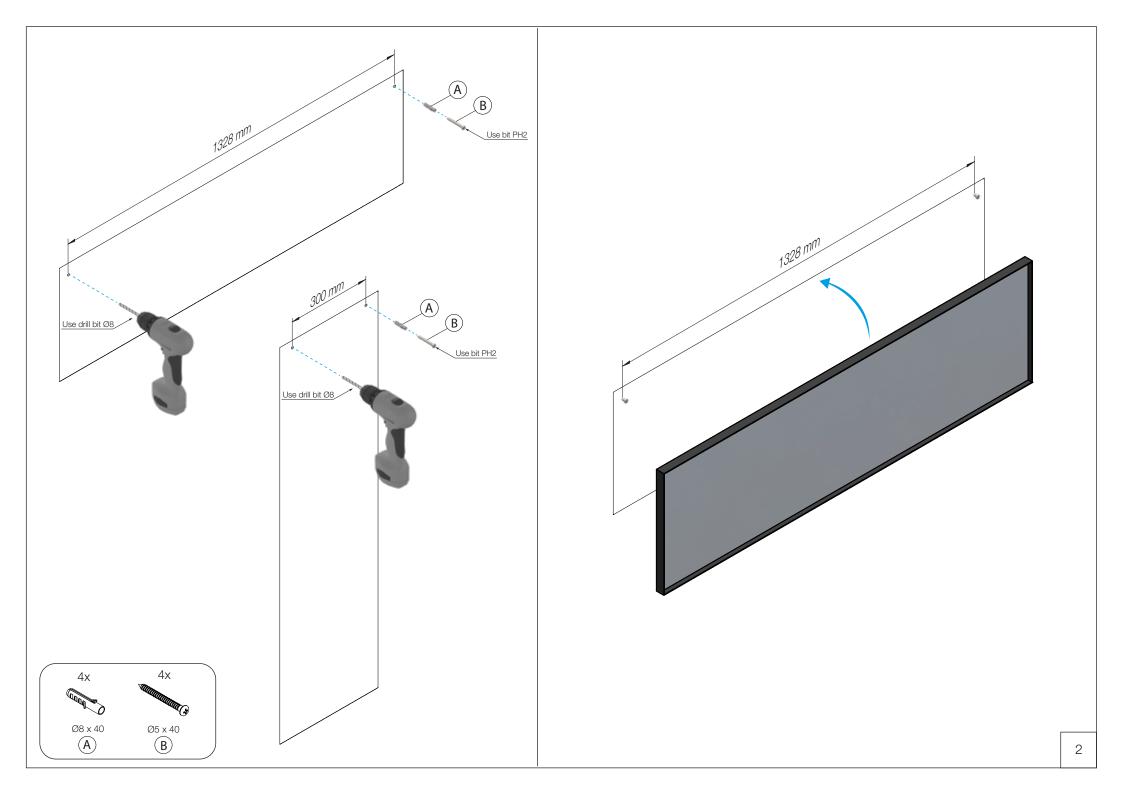

## Warning and hazard notices

Improper mounting or use can lead to accidents and serious injuries.