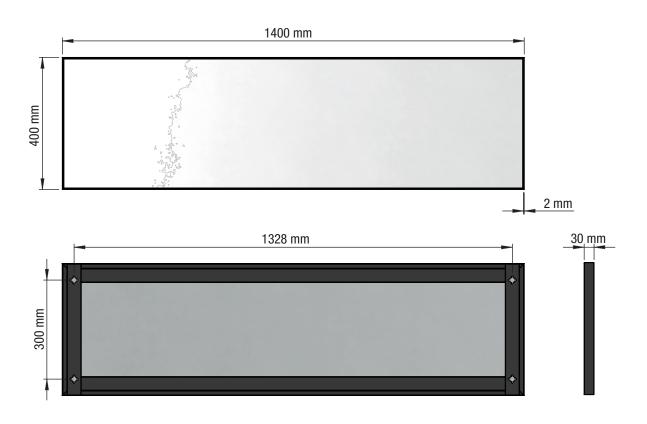

**MIRROR 4137** 

www.frostdenmark.com

Material: Aluminium
Design: Bønnelycke mdd
Manufacturer: FROST A/S
Bavne Alle 32, 8370 Hadsten