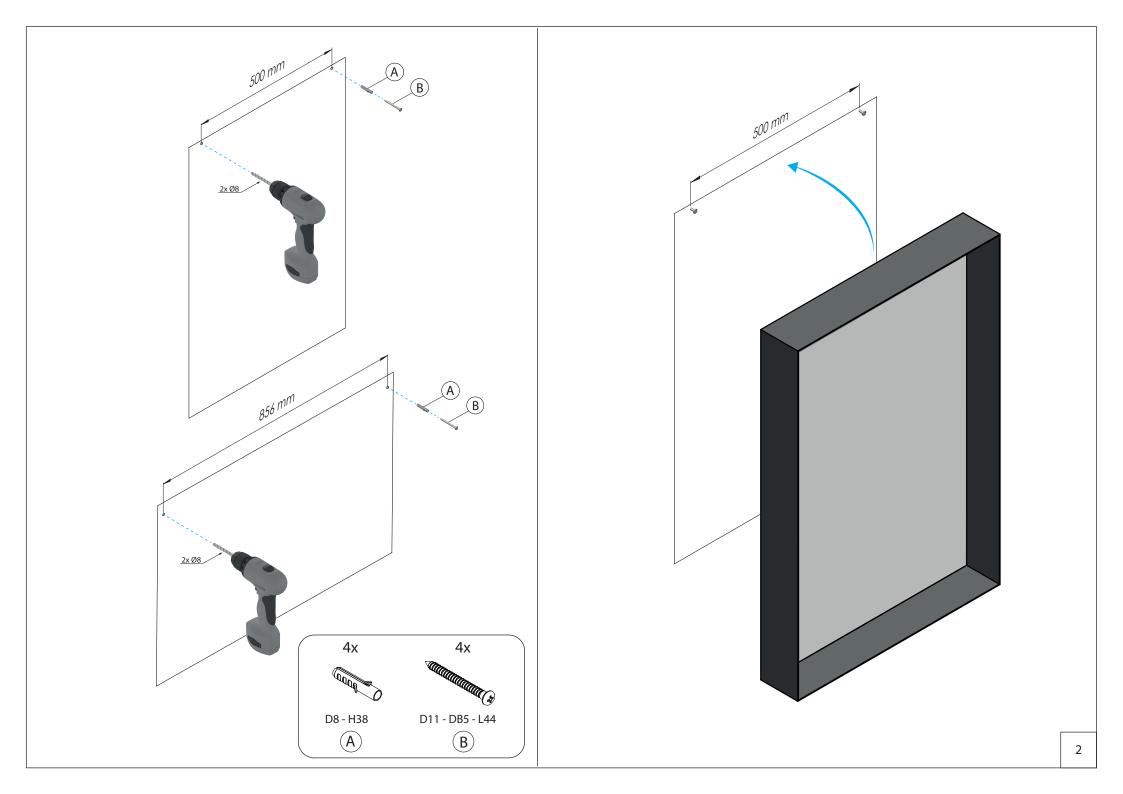

#### **MIRROR 4128**

www.frostdenmark.com

Matt White: U4128-W

**Material:** Aluminium **Design:** Bønnelycke mdd **Manufacturer:** FROST A/S Bavne Alle 32, 8370 Hadsten