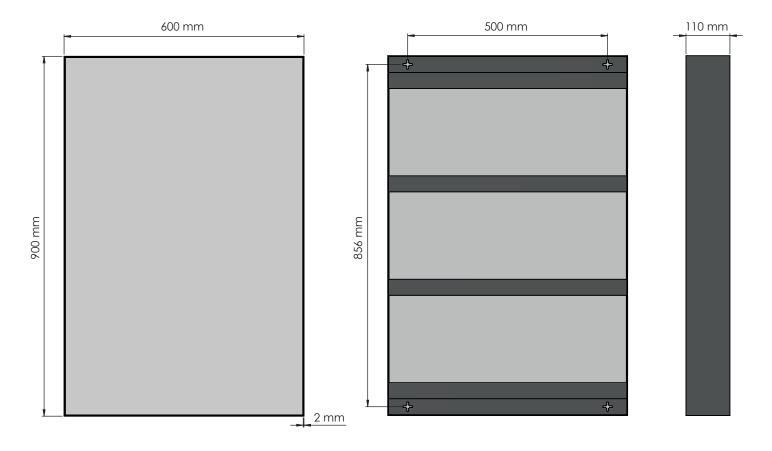

#### **MIRROR 4128**

www.frostdenmark.com

Matt White: U4128-W

**Material:** Aluminium **Design:** Bønnelycke mdd **Manufacturer:** FROST A/S Bavne Alle 32, 8370 Hadsten