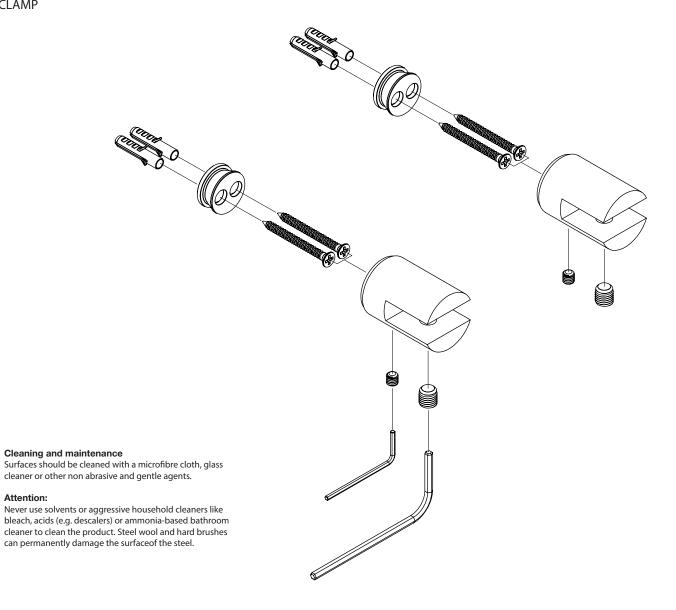

Montage hanleiding Manuel de montage





### **Exclusion of liability**

FROST accepts no liability whatsoever for damage to persons or property that occurs or has occurred as a result of improper installation or maintenance, particularly if the safety instructions and other points to note listed are not or have not been observed in full.

## Warning and hazard notices

Improper mounting or use can lead to accidents and serious injuries.











# **FROST**

Bavne Allé 32 DK-8370 Hadsten +45 8761 0032 info@frost.dk

www.frostdenmark.com

N1933 Brushed

01933 Polished





N1933-C **Polished Copper** 

N1933-GO Polished Gold





N1933-B Matt Black

N1933-W Matt White





Material: Stainless steel, AISI 304 Design: Bønnelycke mdd Manufacturer: FROST A/S

#### SHELF CLAMP

Attention: