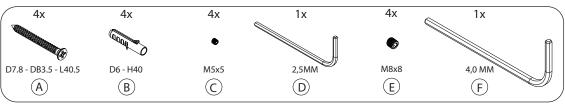

ontage hanleiding Manuel de montage





### **Exclusion of liability**

FROST accepts no liability whatsoever for damage to persons or property that occurs or has occurred as a result of improper installation or maintenance, particularly if the safety instructions and other points to note listed are not or have not been observed in full.

## Warning and hazard notices

Improper mounting or use can lead to accidents and serious injuries.











# **FROST**

Bavne Allé 32 DK-8370 Hadsten +45 8761 0032 info@frost.dk

www.frostdenmark.com

N1933 Brushed

01933 Polished





N1933-C **Polished Copper** 

N1933-GO Polished Gold





N1933-B Matt Black

N1933-W Matt White





Material: Stainless steel, AISI 304 Design: Bønnelycke mdd Manufacturer: FROST A/S

#### SHELF CLAMP

Attention: