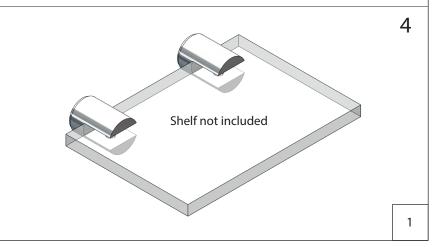

## FROST

NOVA2 SHELF CLAMP

Fitting instruction Montageanleitung Monteringsvejledning Monteringsvägledning Montage hanleiding Manuel de montage





### **Exclusion of liability**

FROST accepts no liability whatsoever for damage to persons or property that occurs or has occurred as a result of improper installation or maintenance, particularly if the safety instructions and other points to note listed are not or have not been observed in full.

## Warning and hazard notices

Improper mounting or use can lead to accidents and serious injuries.











# **FROST**

Bavne Allé 32 DK-8370 Hadsten +45 8761 0032 info@frost.dk

www.frostdenmark.com

N1933 Brushed

01933 Polished





N1933-C **Polished Copper** 

N1933-GO Polished Gold





N1933-B Matt Black

N1933-W Matt White





Material: Stainless steel, AISI 304 Design: Bønnelycke mdd Manufacturer: FROST A/S

#### SHELF CLAMP

Attention: