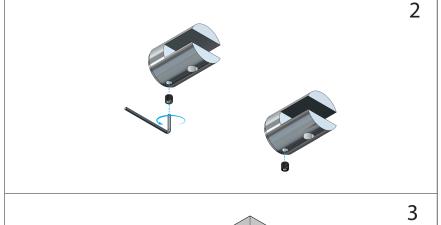

## FROST

NOVA2 SHELF CLAMP

Fitting instruction Montageanleitung Monteringsvejledning Monteringsvägledning Montage hanleiding Manuel de montage





### **Exclusion of liability**

FROST accepts no liability whatsoever for damage to persons or property that occurs or has occurred as a result of improper installation or maintenance, particularly if the safety instructions and other points to note listed are not or have not been observed in full.

## Warning and hazard notices

Improper mounting or use can lead to accidents and serious injuries.











# **FROST**

Bavne Allé 32 DK-8370 Hadsten +45 8761 0032 info@frost.dk

www.frostdenmark.com

N1933 Brushed

01933 Polished





N1933-C **Polished Copper** 

N1933-GO Polished Gold





N1933-B Matt Black

N1933-W Matt White





Material: Stainless steel, AISI 304 Design: Bønnelycke mdd Manufacturer: FROST A/S

#### SHELF CLAMP

Attention: