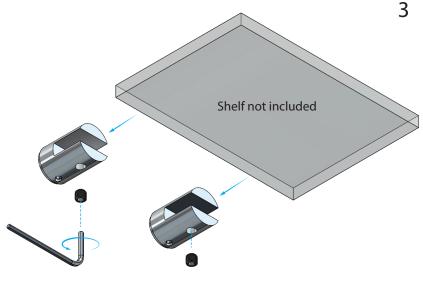

## FROST

NOVA2 SHELF CLAMP

Fitting instruction Montageanleitung Monteringsvejledning Monteringsvägledning Montage hanleiding Manuel de montage





### **Exclusion of liability**

FROST accepts no liability whatsoever for damage to persons or property that occurs or has occurred as a result of improper installation or maintenance, particularly if the safety instructions and other points to note listed are not or have not been observed in full.

## Warning and hazard notices

Improper mounting or use can lead to accidents and serious injuries.











# **FROST**

Bavne Allé 32 DK-8370 Hadsten +45 8761 0032 info@frost.dk

www.frostdenmark.com

N1933 Brushed

01933 Polished





N1933-C **Polished Copper** 

N1933-GO Polished Gold





N1933-B Matt Black

N1933-W Matt White





Material: Stainless steel, AISI 304 Design: Bønnelycke mdd Manufacturer: FROST A/S

#### SHELF CLAMP

Attention: