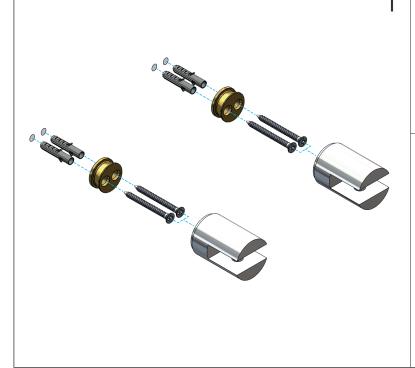

## FROST

NOVA2 SHELF CLAMP

Fitting instruction Montageanleitung Monteringsvejledning Monteringsvägledning Montage hanleiding Manuel de montage





### **Exclusion of liability**

FROST accepts no liability whatsoever for damage to persons or property that occurs or has occurred as a result of improper installation or maintenance, particularly if the safety instructions and other points to note listed are not or have not been observed in full.

## Warning and hazard notices

Improper mounting or use can lead to accidents and serious injuries.











# **FROST**

Bavne Allé 32 DK-8370 Hadsten +45 8761 0032 info@frost.dk

www.frostdenmark.com

N1933 Brushed

01933 Polished





N1933-C **Polished Copper** 

N1933-GO Polished Gold





N1933-B Matt Black

N1933-W Matt White





Material: Stainless steel, AISI 304 Design: Bønnelycke mdd Manufacturer: FROST A/S

#### SHELF CLAMP

Attention: