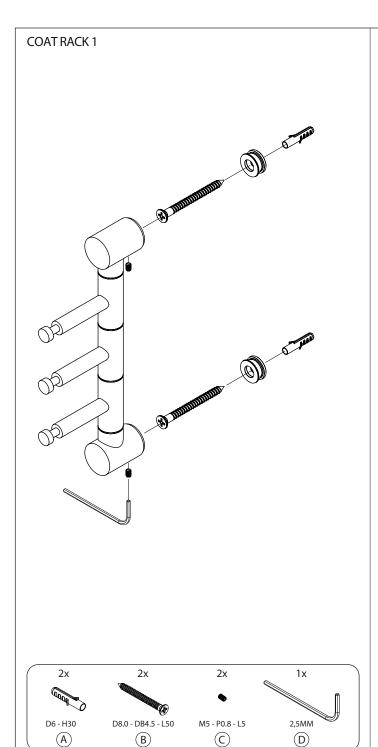

NOVA2 COAT RACK 1, 2 & 3

Fitting instruction Montageanleitung Monteringsvejledning Monteringsvägledning Montage hanleiding Manuel de montage

**Material:** Stainless steel, AISI 304 **Design:** Bønnelycke mdd

# COAT RACK 3