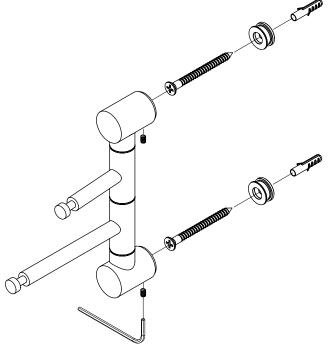

NOVA2 COAT RACK 1, 2 & 3

Fitting instruction Montageanleitung Monteringsvejledning Monteringsvägledning Montage hanleiding Manuel de montage

**Material:** Stainless steel, AISI 304 **Design:** Bønnelycke mdd

# COAT RACK 3