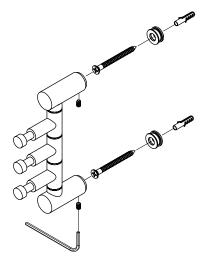

NOVA2 COAT RACK 1, 2 & 3

Fitting instruction Montageanleitung Monteringsvejledning Monteringsvägledning Montage hanleiding Manuel de montage



**Material:** Stainless steel, AISI 304 **Design:** Bønnelycke mdd

Manufacturer: FROST A/S, Bavne Allé 32,

DK-8370 Hadsten www.frostdenmark.com









## **Exclusion of liability**

FROST accepts no liability whatsoever for damage to persons or property that occurs or has occurred as a result of improper installation or maintenance, particularly if the safety instructions and other points to note listed are not or have not been observed in full.

### Warning and hazard notices

Improper mounting or use can lead to accidents and serious injuries.



# COAT RACK 3



### Cleaning and maintenance

Stainless steel surfaces should be cleaned with a microfibre cloth, glass cleaner or other non abrasive and gentle agents.

### Attention:

Never use solvents or aggressive household cleaners like bleach, acids (e.g. descalers) or ammonia-based bathroom cleaner to clean the product. Steel wool and hard brushes can permanently damage the surfaceof the steel.