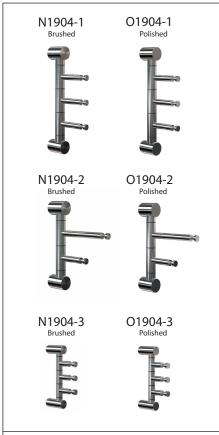

NOVA2 COAT RACK 1, 2 & 3

Fitting instruction Montageanleitung Monteringsvejledning Monteringsvägledning Montage hanleiding Manuel de montage

**Material:** Stainless steel, AISI 304 **Design:** Bønnelycke mdd

# COAT RACK 3