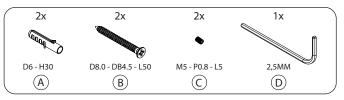

NOVA2 COAT RACK 1, 2 & 3

Fitting instruction Montageanleitung Monteringsvejledning Monteringsvägledning Montage hanleiding Manuel de montage



**Material:** Stainless steel, AISI 304 **Design:** Bønnelycke mdd

Manufacturer: FROST A/S, Bavne Allé 32,

DK-8370 Hadsten www.frostdenmark.com









## **Exclusion of liability**

FROST accepts no liability whatsoever for damage to persons or property that occurs or has occurred as a result of improper installation or maintenance, particularly if the safety instructions and other points to note listed are not or have not been observed in full.

### Warning and hazard notices

Improper mounting or use can lead to accidents and serious injuries.



# COAT RACK 3



### Cleaning and maintenance

Stainless steel surfaces should be cleaned with a microfibre cloth, glass cleaner or other non abrasive and gentle agents.

### Attention:

Never use solvents or aggressive household cleaners like bleach, acids (e.g. descalers) or ammonia-based bathroom cleaner to clean the product. Steel wool and hard brushes can permanently damage the surfaceof the steel.