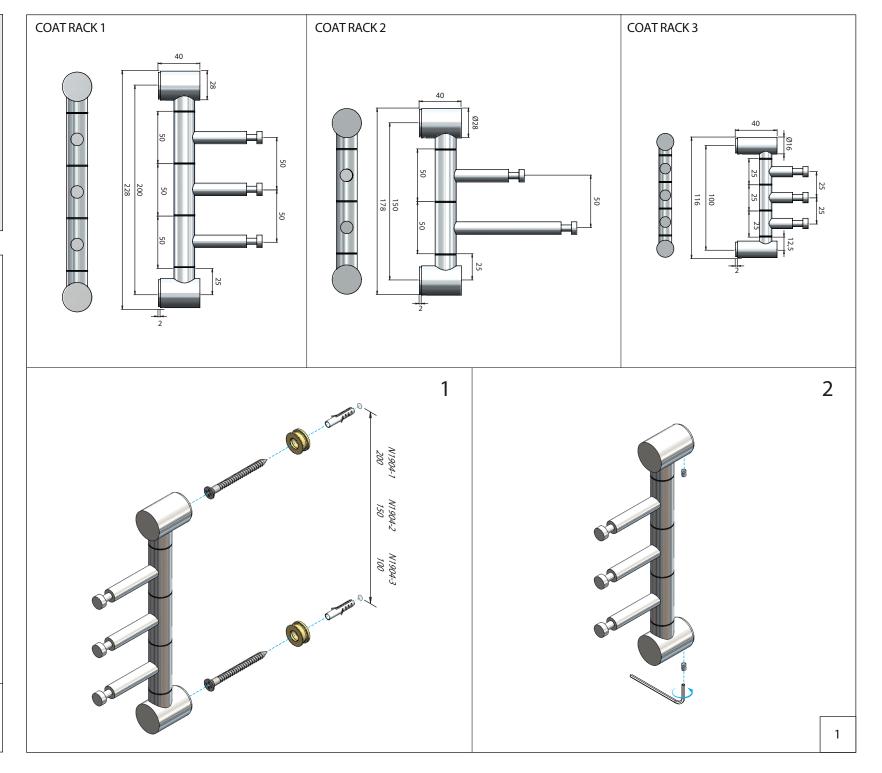

NOVA2 COAT RACK 1, 2 & 3

Fitting instruction Montageanleitung Monteringsvejledning Monteringsvägledning Montage hanleiding Manuel de montage

**Material:** Stainless steel, AISI 304 **Design:** Bønnelycke mdd

# COAT RACK 3