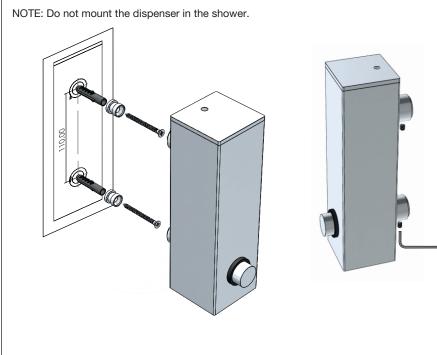

### **Exclusion of liability**

FROST accepts no liability whatsoever for damage to persons or property that occurs or has occurred as a result of improper installation or maintenance, particularly if the safety instructions and other points to note listed are not or have not been observed in full.