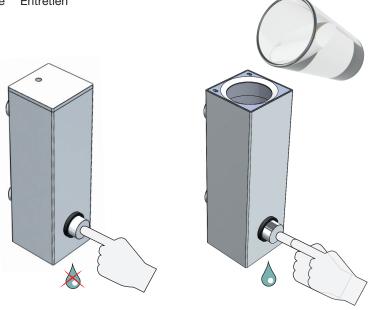

#### MAINTAINING THE DISPENSER

- If the dispenser is not used for a long period of time and becomes clogged.
- Pour ONLY warm water into the dispenser and gently pump it to clear the blockage.
- NEVER try inserting a sharp object e.g. pin into the soap nozzle, which could irreparably damage the pump and void the warranty.
- ONLY clean inside the dispenser with warm water.
- NEVER use solvents or aggressive household cleaners like bleach, acids (e.g. descalers) or ammonia-based bathroom cleaner.
- To clean the outside of the dispenser, use warm soapy water or approved stainless steel cleaners.
- Should brown deposits appear around the lid or pump, remove with a brush or pan cleaning pad and soapy water.
- Hard deposits can be scratched off with your fingernail or a blunt knife.
- It is not exactly rust, and to avoid it, try changing to a milder liquid soap with a neutral PH