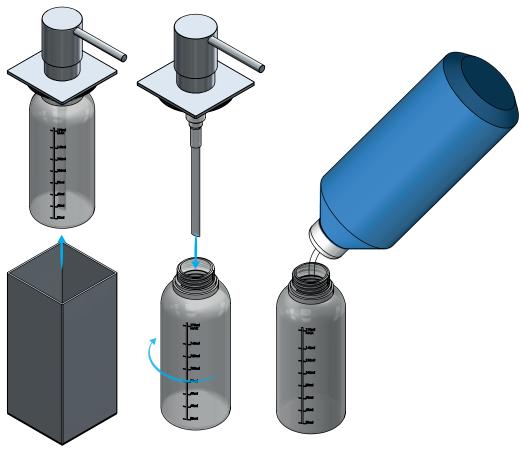

1. 2. 3.

#### MAINTAINING THE DISPENSER

If the dispenser is not used for a long period of time and becomes clogged, pour warm water into the dispenser and gently pump it to clear the blockage.

All surfaces should be cleaned with a microfiber cloth, glass cleaner or other non-abrasive and gentle agents. If stained, clean with warm soapy water. Use a soft cloth to wipe dry. Soap and cleaning agents must be regularly removed from stainless steel surfaces in order to prevent corrosion-like residues.