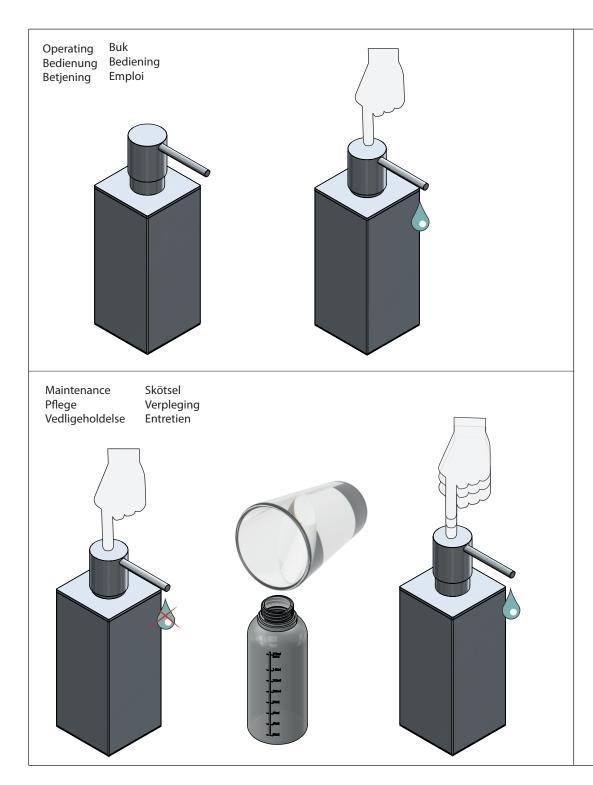

#### MAINTAINING THE DISPENSER

If the dispenser is not used for a long period of time and becomes clogged, pour warm water into the dispenser and gently pump it to clear the blockage.

All surfaces should be cleaned with a microfiber cloth, glass cleaner or other non-abrasive and gentle agents. If stained, clean with warm soapy water. Use a soft cloth to wipe dry. Soap and cleaning agents must be regularly removed from stainless steel surfaces in order to prevent corrosion-like residues.

## **ATTENTION**

- Never try inserting a sharp object e.g. pin into the soap nozzle.
   This can irreparably damage the pump and void the warranty.
- Never use solvents or aggressive household cleaners like bleach, acids (e.g. descalers) or ammonia-based bathroom cleaner to clean the product.
- Steel wool and hard brushes can permanently damage the surface of the steel.
- Should brown deposits appear around the lid or pump, remove with soapy water and a soft brush. Hard deposits can be scratched off with your fingernail. In order to avoid this, try changing to a liquid soap with a neutral PH.