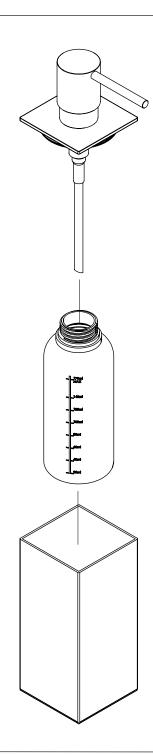

#### MAINTAINING THE DISPENSER

If the dispenser is not used for a long period of time and becomes clogged, pour warm water into the dispenser and gently pump it to clear the blockage.

All surfaces should be cleaned with a microfiber cloth, glass cleaner or other non-abrasive and gentle agents. If stained, clean with warm soapy water. Use a soft cloth to wipe dry. Soap and cleaning agents must be regularly removed from stainless steel surfaces in order to prevent corrosion-like residues.