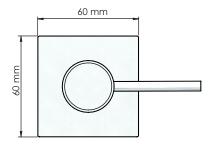

### Warning and hazard notices

Improper mounting or use can lead to accidents and serious injuries.

170 ml

Liquid soap Cremetvål
Cremeseife Créme zeep
Cremesæbe Savon créme

pH Neutral pH Neutraal pH Neutre