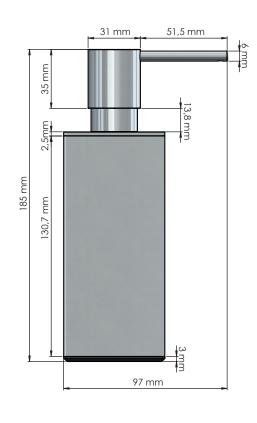

### Warning and hazard notices

Improper mounting or use can lead to accidents and serious injuries.

170 ml

Liquid soap Cremetvål
Cremeseife Créme zeep
Cremesæbe Savon créme

pH Neutral pH Neutraal pH Neutre