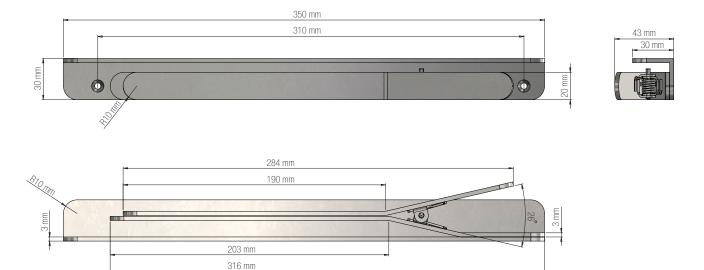

NOVA2
MADAM CLAMP

Fitting instruction

Material: Stainless steel, AISI 304 Design: Bønnelycke mdd. Manufacturer: FROST A/S Bavne Alle 32, DK-8370 Hadsten www.frostdenmark.com