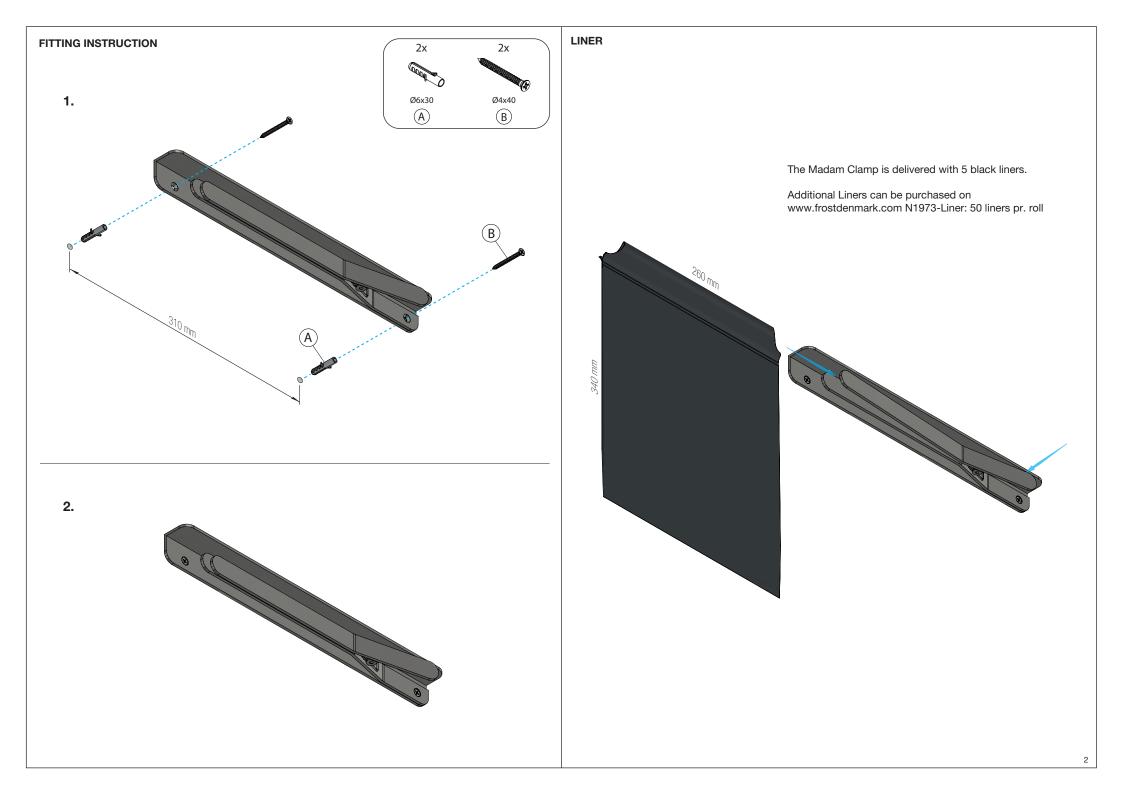

NOVA2
MADAM CLAMP

Fitting instruction

Material: Stainless steel, AISI 304 Design: Bønnelycke mdd. Manufacturer: FROST A/S Bavne Alle 32, DK-8370 Hadsten www.frostdenmark.com