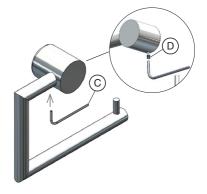

Secure the insert on the wall with the enclosed Ø4x40 mm screws (B) and use a Phillips screwdriver with bit PH2 to tighten the screws.

Press the Toilet Roll Holder on to the insert.

(3)

Securely tighten the set screw D underneath with the hex key C.