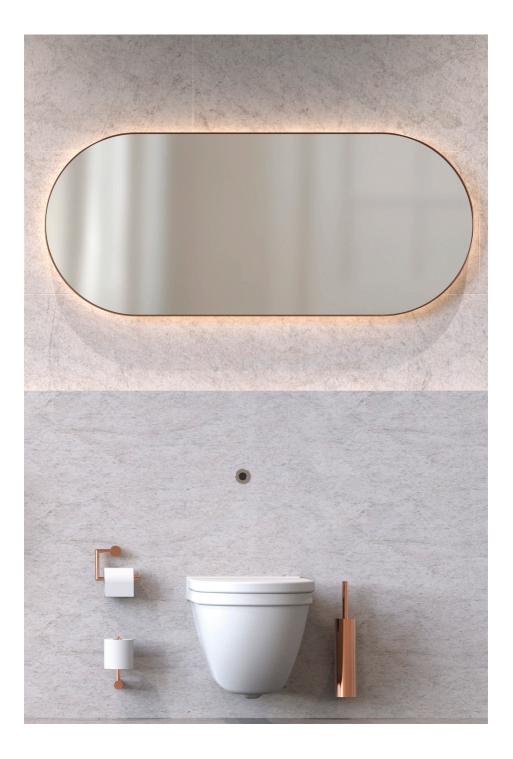

## MOUNTING

1 Place the Toilet Roll Holder in the desired position and mark the screw holes as illustrated, with a CC distance of 16 mm.

Drill the marked holes using a 6 mm drill bit and insert the enclosed Ø6x30 mm wall plugs (A).