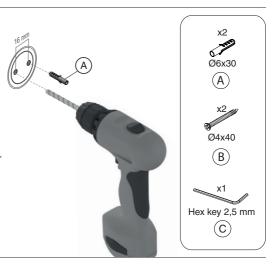

Secure the insert on the wall with the enclosed Ø4x40 mm screws (B) and use a Phillips screwdriver with bit PH2 to tighten the screws.

Press the Toilet Roll Holder on to the insert.

(3)

Securely tighten the set screw D underneath with the hex key C.