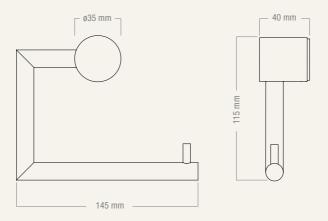

## MOUNTING

1 Place the Toilet Roll Holder in the desired position and mark the screw holes as illustrated, with a CC distance of 16 mm.

Drill the marked holes using a 6 mm drill bit and insert the enclosed Ø6x30 mm wall plugs (A).

Secure the insert on the wall with the enclosed Ø4x40 mm screws (B) and use a Phillips screwdriver with bit PH2 to tighten the screws.

Press the Toilet Roll Holder on to the insert.

(3)

Securely tighten the set screw D underneath with the hex key C.