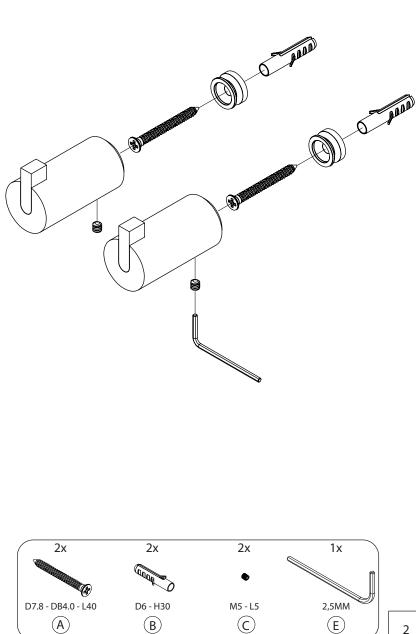

struction Montageanleitung Monteringsvejledning Monteringsvägledning Montage hanleiding Manuel de montage

N1901-1



N1901-2



## **Exclusion of liability**

FROST accepts no liability whatsoever for damage to persons or property that occurs or has occurred as a result of improper installation or maintenance, particularly if the safety instructions and other points to note listed are not or have not been observed in full.

#### N1901-1





### N1901-2





#### Attention:

Never use solvents or aggressive household cleaners like bleach, acids (e.g. descalers) or ammonia-based bathroom cleaner to clean the product. Steel wool and hard brushes can permanently damage the surfaceof the steel.

# **FROST**

Bavne Allé 32 DK-8370 Hadsten +45 8761 0032 info@frost.dk

www.frostdenmark.com