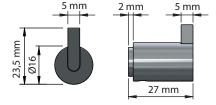

# FROST

NOVA2 HOOK 6 & HOOK 6L

Fitting instruction Montageanleitung Monteringsvejledning Monteringsvägledning Montage hanleiding Manuel de montage

N1901-1



N1901-2



## **Exclusion of liability**

FROST accepts no liability whatsoever for damage to persons or property that occurs or has occurred as a result of improper installation or maintenance, particularly if the safety instructions and other points to note listed are not or have not been observed in full.

#### N1901-1





### N1901-2





#### Attention:

Never use solvents or aggressive household cleaners like bleach, acids (e.g. descalers) or ammonia-based bathroom cleaner to clean the product. Steel wool and hard brushes can permanently damage the surfaceof the steel.

# **FROST**

Bavne Allé 32 DK-8370 Hadsten +45 8761 0032 info@frost.dk

www.frostdenmark.com