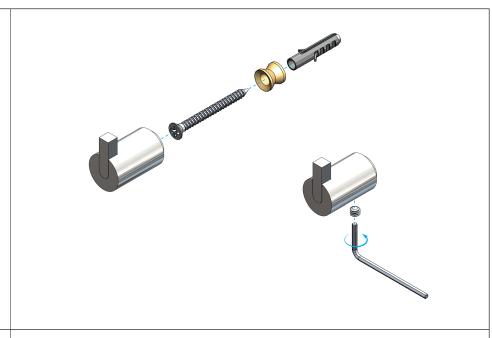

# FROST

NOVA2 HOOK 6 & HOOK 6L

Fitting instruction Montageanleitung Monteringsvejledning Monteringsvägledning Montage hanleiding Manuel de montage

N1901-1



N1901-2



## **Exclusion of liability**

FROST accepts no liability whatsoever for damage to persons or property that occurs or has occurred as a result of improper installation or maintenance, particularly if the safety instructions and other points to note listed are not or have not been observed in full.

#### N1901-1





### N1901-2





#### Attention:

Never use solvents or aggressive household cleaners like bleach, acids (e.g. descalers) or ammonia-based bathroom cleaner to clean the product. Steel wool and hard brushes can permanently damage the surfaceof the steel.

# **FROST**

Bavne Allé 32 DK-8370 Hadsten +45 8761 0032 info@frost.dk

www.frostdenmark.com