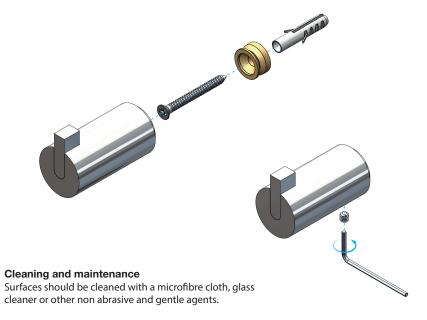

#### Attention:

Never use solvents or aggressive household cleaners like bleach, acids (e.g. descalers) or ammonia-based bathroom cleaner to clean the product. Steel wool and hard brushes can permanently damage the surfaceof the steel.