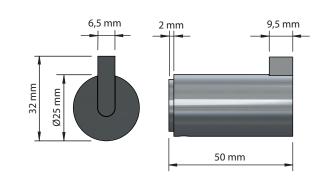

# FROST

NOVA2 HOOK 6 & HOOK 6L

Fitting instruction Montageanleitung Monteringsvejledning Monteringsvägledning Montage hanleiding Manuel de montage

N1901-1

N1901-2