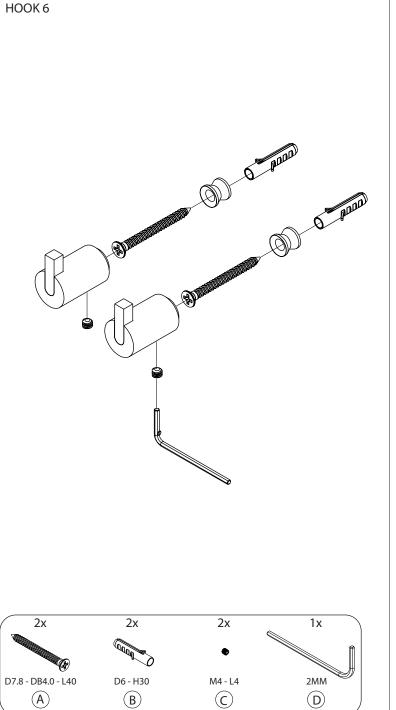

# FROST

NOVA2 HOOK 6 & HOOK 6L

Fitting instruction Montageanleitung Monteringsvejledning Monteringsvägledning Montage hanleiding Manuel de montage

N1901-1

N1901-2