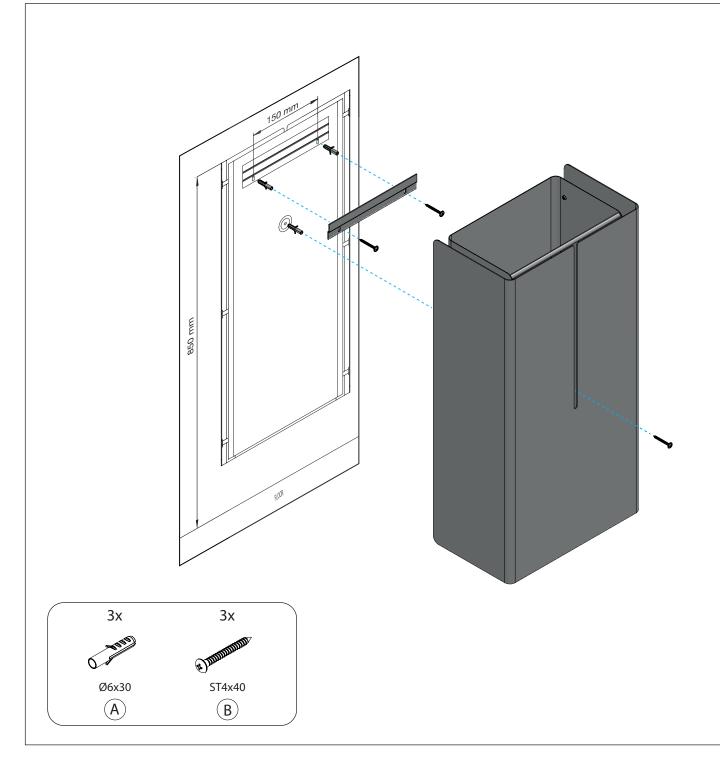

ing and maintenance**

Stainless steel surfaces should be cleaned with a microfiber cloth, glass cleaner or other non abrasive and gentle agents.

## Attention

.3,6 mm

310 mm

Never use solvents or aggressive household cleaners like bleach, acids (e.g. descalers) or ammonia-based bathroom cleaner to clean the product. Steel wool and hard brushes can permanently damage the surface of the steel.

## Exclusion of liability

FROST accepts no liability whatsoever for damage to persons or property that occurs or has occurred as a result of improper installation or maintenance, particularly if the safety instructions and other points to note listed are not or have not been observed in full.

## Warning and hazard notices

Improper mounting or use can lead to accidents and serious injuries.

1