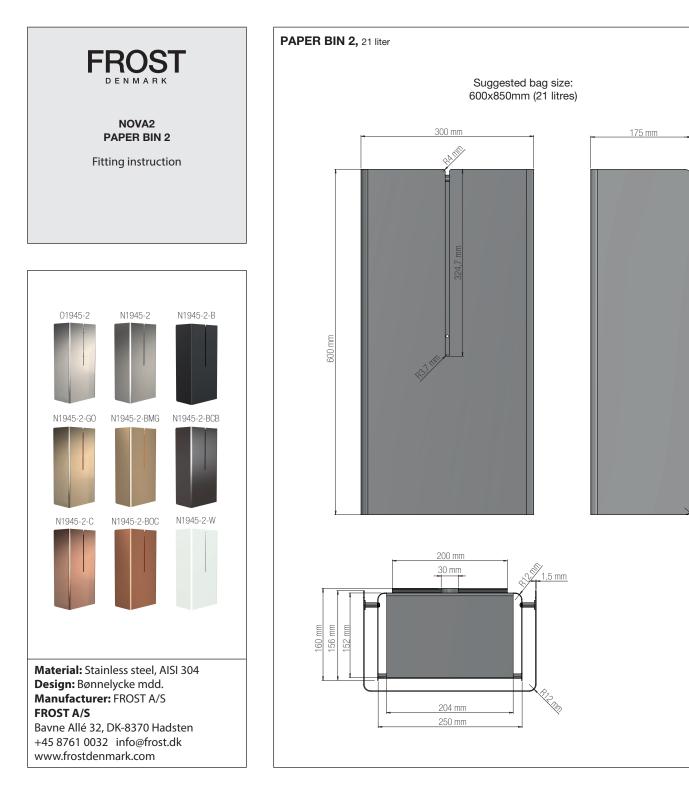

## **Cleaning and maintenance**

Stainless steel surfaces should be cleaned with a microfiber cloth, glass cleaner or other non abrasive and gentle agents.

## Attention

.3,6 mm

310 mm

Never use solvents or aggressive household cleaners like bleach, acids (e.g. descalers) or ammonia-based bathroom cleaner to clean the product. Steel wool and hard brushes can permanently damage the surface of the steel.

## Exclusion of liability

FROST accepts no liability whatsoever for damage to persons or property that occurs or has occurred as a result of improper installation or maintenance, particularly if the safety instructions and other points to note listed are not or have not been observed in full.

## Warning and hazard notices

Improper mounting or use can lead to accidents and serious in