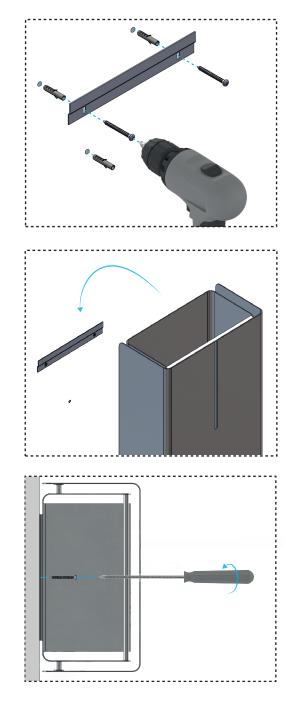

g and maintenance**

Stainless steel surfaces should be cleaned with a microfiber cloth, glass cleaner or other non abrasive and gentle agents.

## Attention

.3,6 mm

310 mm

Never use solvents or aggressive household cleaners like bleach, acids (e.g. descalers) or ammonia-based bathroom cleaner to clean the product. Steel wool and hard brushes can permanently damage the surface of the steel.

## Exclusion of liability

FROST accepts no liability whatsoever for damage to persons or property that occurs or has occurred as a result of improper installation or maintenance, particularly if the safety instructions and other points to note listed are not or have not been observed in full.

## Warning and hazard notices

Improper mounting or use can lead to accidents and serious injuries.

1