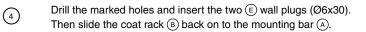

# MOUNTING

s inserts and (F) screws rass inserts.

G

Secure the coat rack with the H brass inserts and F screws (Ø4x39). Place the G hooks on the brass inserts.

5