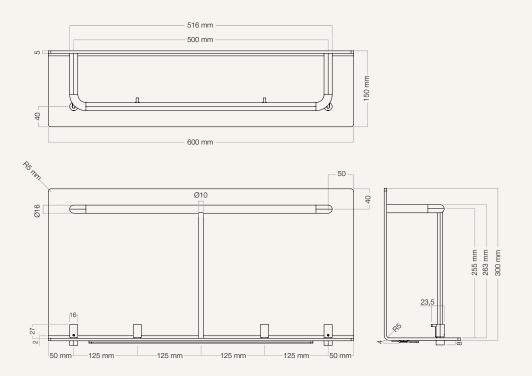

# MOUNTING

s inserts and (F) screws rass inserts.

G

Secure the coat rack with the H brass inserts and F screws (Ø4x39). Place the G hooks on the brass inserts.

5