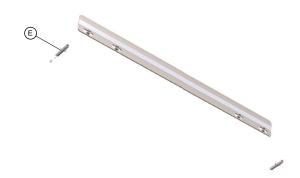

# MOUNTING

s inserts and (F) screws rass inserts.

G

Secure the coat rack with the H brass inserts and F screws (Ø4x39). Place the G hooks on the brass inserts.

5