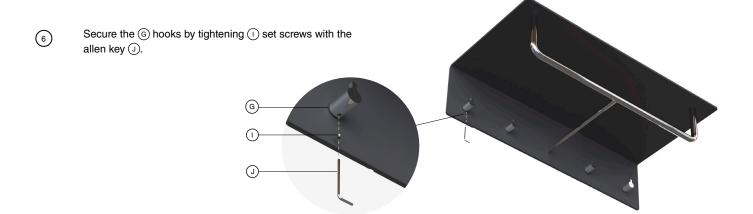

# MOUNTING

s inserts and (F) screws rass inserts.

G

Secure the coat rack with the H brass inserts and F screws (Ø4x39). Place the G hooks on the brass inserts.

5