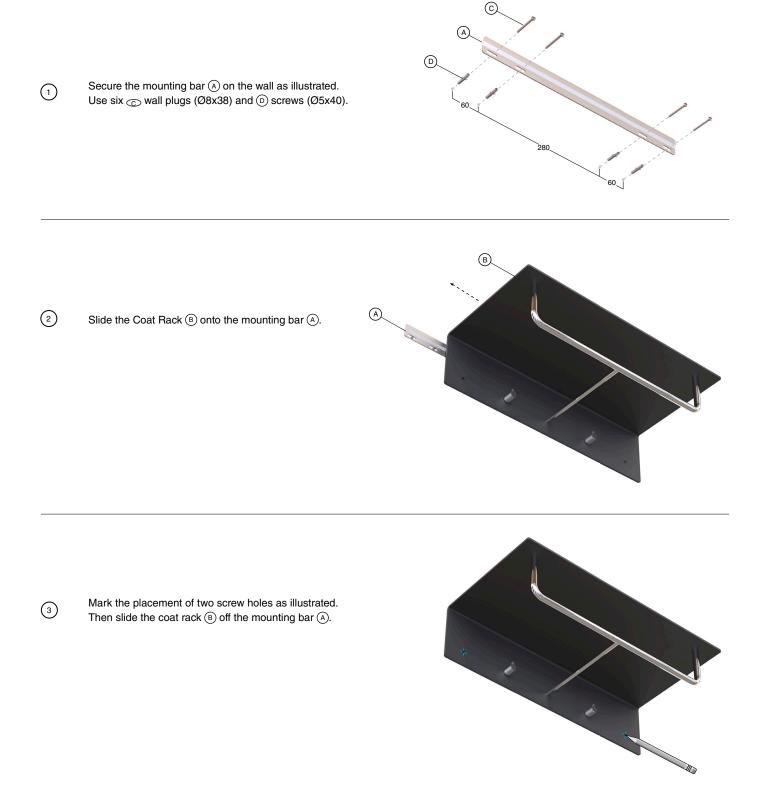

# MOUNTING

s inserts and (F) screws rass inserts.

G

Secure the coat rack with the H brass inserts and F screws (Ø4x39). Place the G hooks on the brass inserts.

5