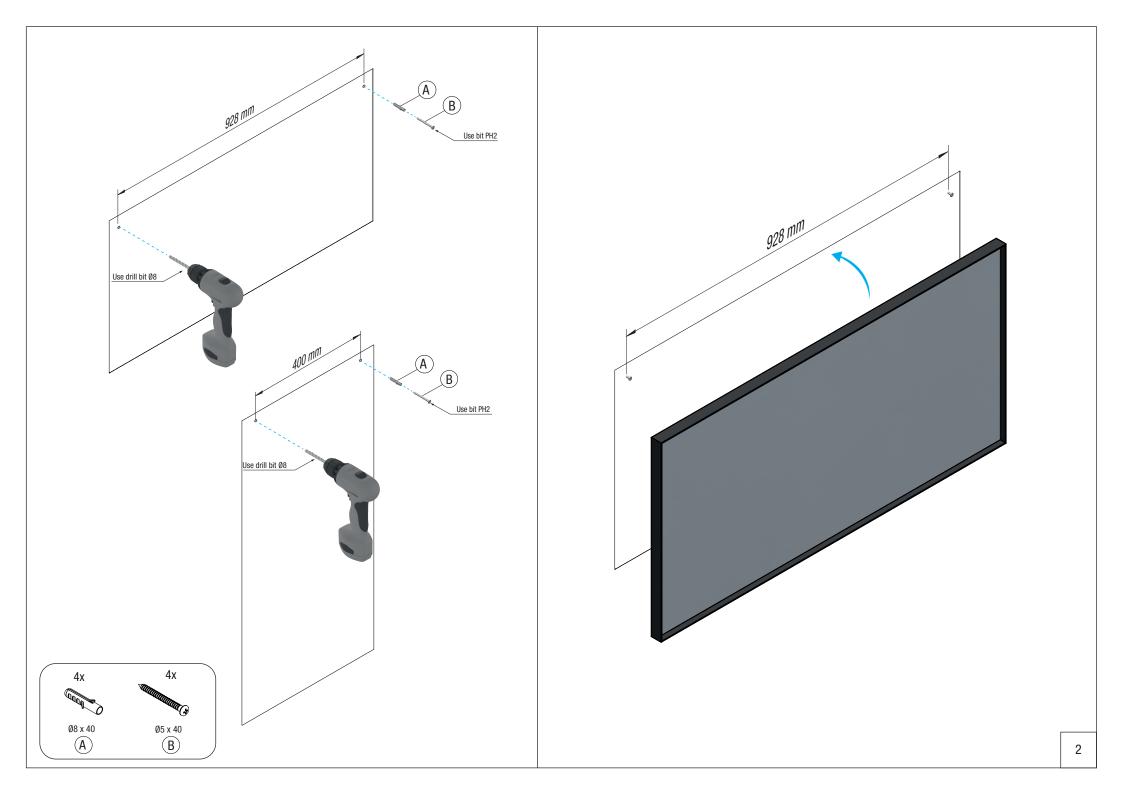

e Alle 32, DK-8370 Hadsten



## **Exclusion of liability**

FROST accepts no liability whatsoever for damage to persons or property that occurs or has occurred as a result of improper installation or maintenance, particularly if the safety instructions and other points to note listed are not or have not been observed in full.

Warning and hazard notices Improper mounting or use can lead to accidents and serious injuries.

## Cleaning and maintenance

Surfaces should be cleaned with a microfibre cloth, glass cleaner or other non abrasive and gentle agents.

## Attention:

Never use solvents or aggressive household cleaners like bleach, acids (e.g. descalers) or ammonia-based bathroom cleaner to clean the product. Steel wool and hard brushes can permanently damage the surfaceof the steel.