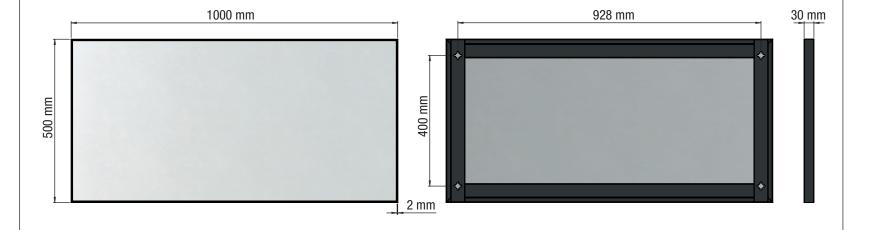

**MIRROR 4136** 

www.frostdenmark.com

Matt White: U4136-W

Material: Aluminium
Design: Bønnelycke mdd
Manufacturer: FROST A/S
Bavne Alle 32, DK-8370 Hadsten