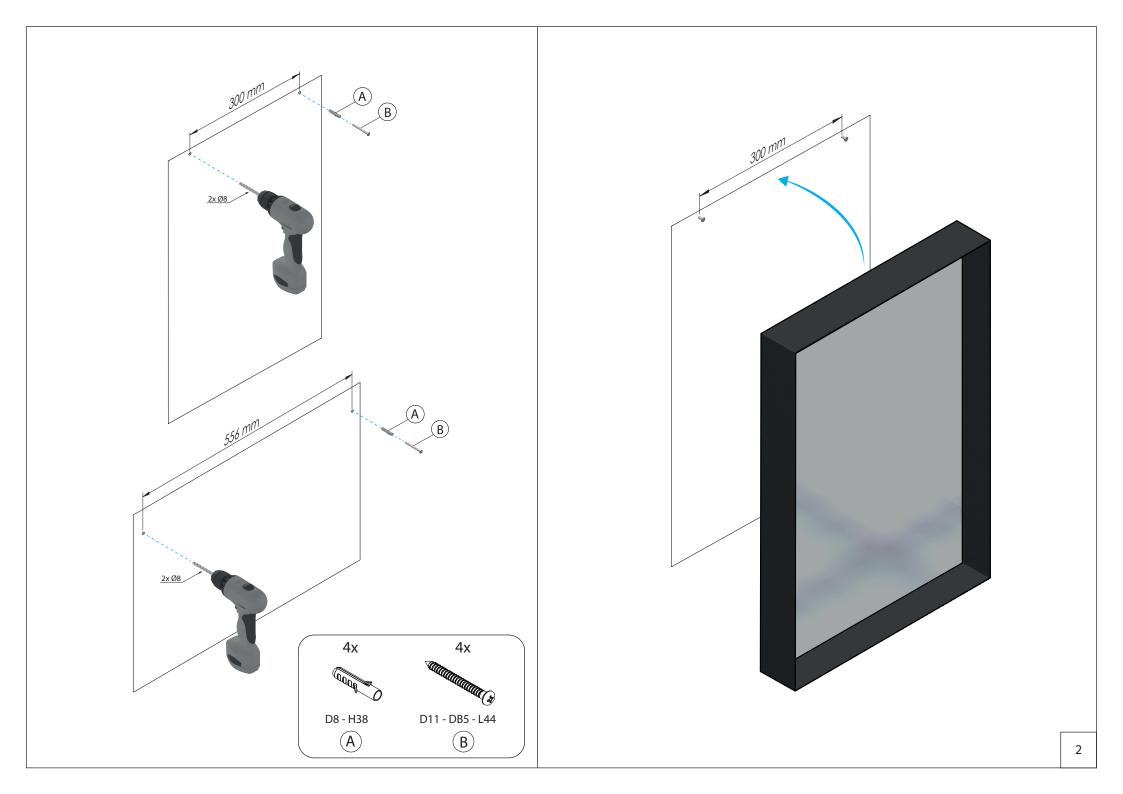

ST A/S, Bavne Alle 32, DK-8370 Hadsten



Exclusion of liability
FROST accepts no liability whatsoever
for damage to persons or property that
occurs or has occurred as a result of
improper installation or maintenance,
particularly if the safety instructions
and other points to note listed are not
or have not been observed in full.

Warning and hazard notices
Improper mounting or use can lead to
accidents and serious injuries.

Cleaning and maintenance Surfaces should be cleaned with a microfibre cloth, glass cleaner or other non abrasive and gentle agents.

## Attention:

Never use solvents or aggressive household cleaners like bleach, acids (e.g. descalers) or ammonia-based bathroom cleaner to clean the product. Steel wool and hard brushes can permanently damage the surfaceof the steel.