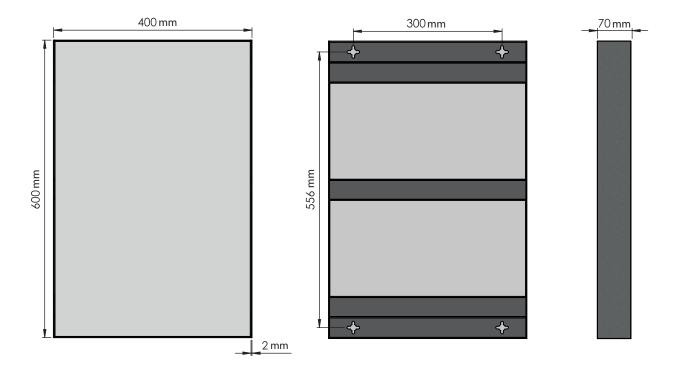

## FROST

## **MIRROR 4133**

www.frostdenmark.com





U4133-W



Material: Aluminium Design: Bønnelycke mdd Manufacturer: FROST A/S, Bavne Alle 32, DK-8370 Hadsten



Exclusion of liability
FROST accepts no liability whatsoever
for damage to persons or property that
occurs or has occurred as a result of
improper installation or maintenance,
particularly if the safety instructions
and other points to note listed are not
or have not been observed in full.

Warning and hazard notices
Improper mounting or use can lead to
accidents and serious injuries.

Cleaning and maintenance Surfaces should be cleaned with a microfibre cloth, glass cleaner or other non abrasive and gentle agents.

## Attention:

Never use solvents or aggressive household cleaners like bleach, acids (e.g. descalers) or ammonia-based bathroom cleaner to clean the product. Steel wool and hard brushes can permanently damage the surfaceof the steel.