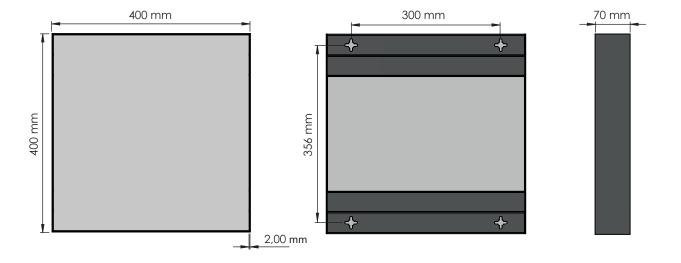

## Matt Black: U4132-B

## Matt White: U4132-W

Material: Aluminium Design: Bønnelycke mdd Manufacturer: FROST A/S Bavne Alle 32, DK-8370 Hadsten