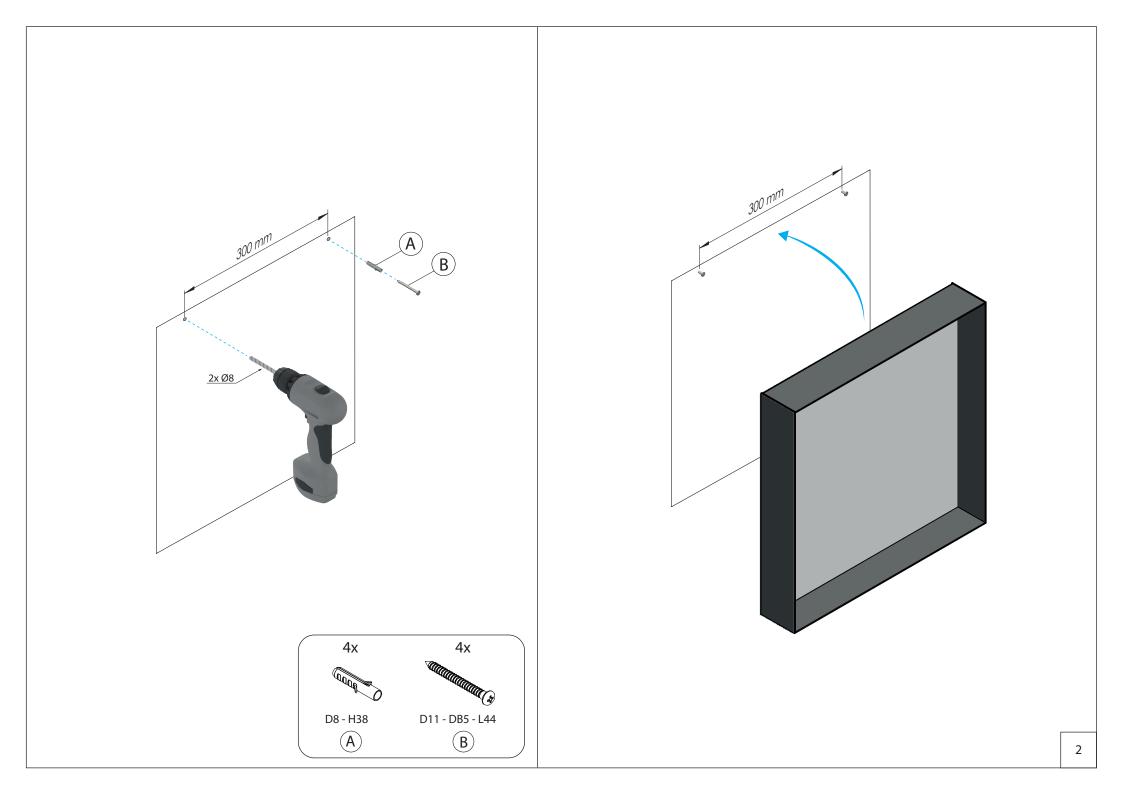

# Warning and hazard notices

Improper mounting or use can lead to accidents and serious injuries.