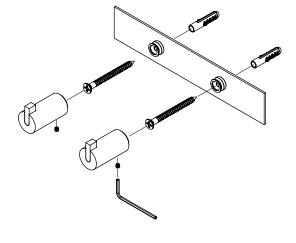

NOVA2 HOOK 6L x 2 & HOOK 6L x 4

> Fitting instruction Montageanleitung Monteringsvejledning Monteringsvägledning Montage hanleiding Manuel de montage

N1902-2

# FROST DENMARK

Bavne Allé 32 DK-8370 Hadsten +45 8761 0032 info@frost.dk

www.frostdenmark.com

Material: Stainless steel, AISI 304 Design: Bønnelycke mdd Manufacturer: FROST A/S HOOK 6L X 2

HOOK 6L X 4