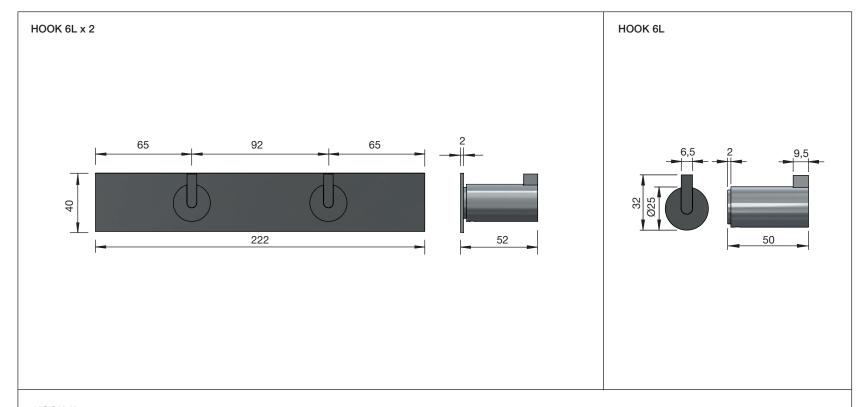

# FROST DENMARK

Bavne Allé 32 DK-8370 Hadsten +45 8761 0032 info@frost.dk

www.frostdenmark.com

Material: Stainless steel, AISI 304 Design: Bønnelycke mdd Manufacturer: FROST A/S HOOK 6L X 2

HOOK 6L X 4