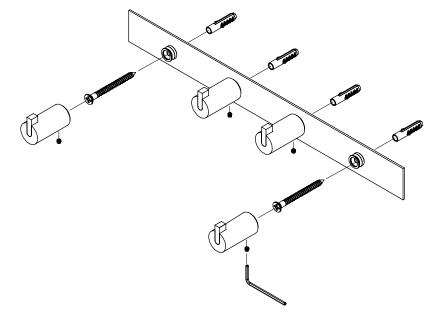

NOVA2 HOOK 6L x 2 & HOOK 6L x 4

> Fitting instruction Montageanleitung Monteringsvejledning Monteringsvägledning Montage hanleiding Manuel de montage

N1902-2

# FROST DENMARK

Bavne Allé 32 DK-8370 Hadsten +45 8761 0032 info@frost.dk

www.frostdenmark.com

Material: Stainless steel, AISI 304 Design: Bønnelycke mdd Manufacturer: FROST A/S HOOK 6L X 2

HOOK 6L X 4