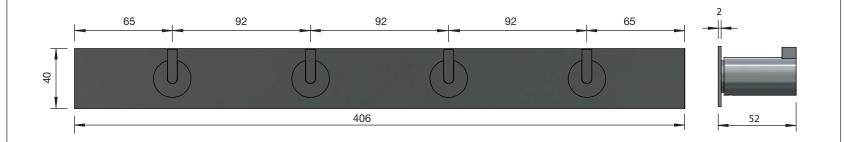

NOVA2 HOOK 6L x 2 & HOOK 6L x 4

> Fitting instruction Montageanleitung Monteringsvejledning Monteringsvägledning Montage hanleiding Manuel de montage

N1902-2

# FROST DENMARK

Bavne Allé 32 DK-8370 Hadsten +45 8761 0032 info@frost.dk

www.frostdenmark.com

Material: Stainless steel, AISI 304 Design: Bønnelycke mdd Manufacturer: FROST A/S HOOK 6L X 2

HOOK 6L X 4