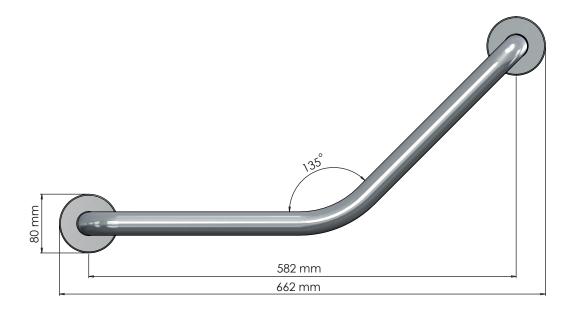

## Warning and hazard notices

Improper mounting or use can lead to accidents and serious injuries.

GRAB RAIL 1, CURVED