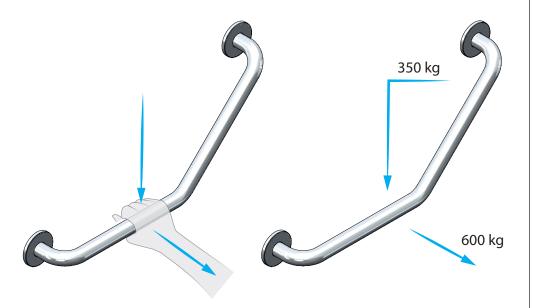

## **Method of testing**

To ensure that the Grab Rail is capable of withstanding heavy load and conditions every day, the product has been tested in accordance to the requirements of the European standard for technical aids for disabled, BS/EN 12182:2012.

The Grab Rail was then subjected to static load; Veftical load of 3.43 kN (350 kg) followed by a horizontal load of 5.89 kN (600 kg), After the last test, the handrail was loaded until failure at a Horisonatal load of 1314 kg.