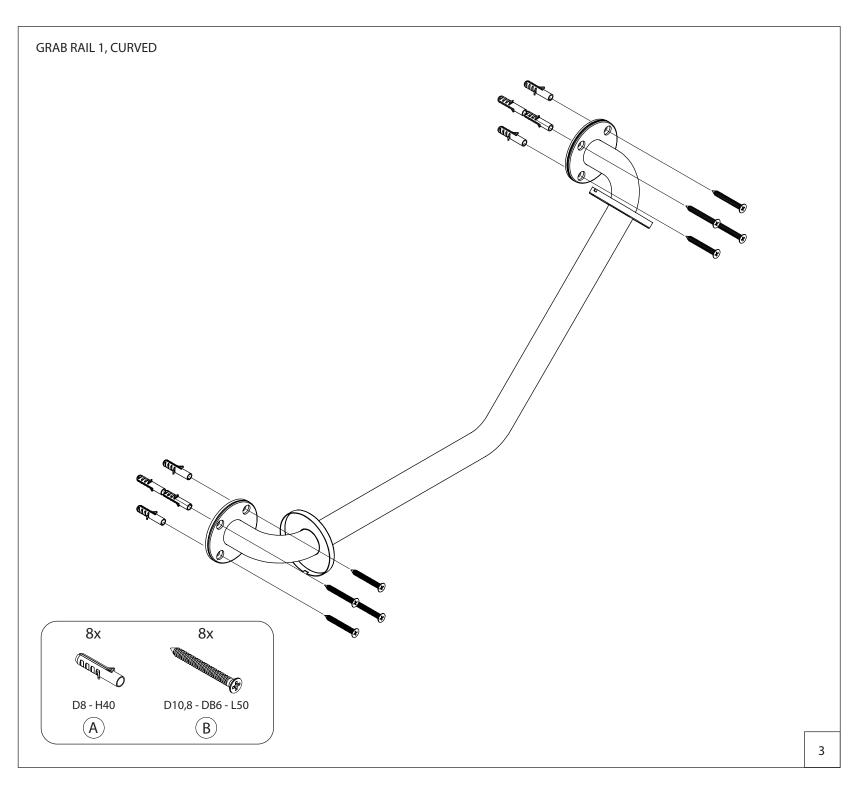

## Warning and hazard notices

Improper mounting or use can lead to accidents and serious injuries.

GRAB RAIL 1, CURVED

Before installing, the installer must ensure that the material and strength of the wall are sufficient. FROST CARE products must be mounted on a solid or reinforced wall.

Operating Bedienung Betjening

For safety reasons, we recommend to check all bolt connections to ensure that no parts are loose and that all attachment to the wall are intact.