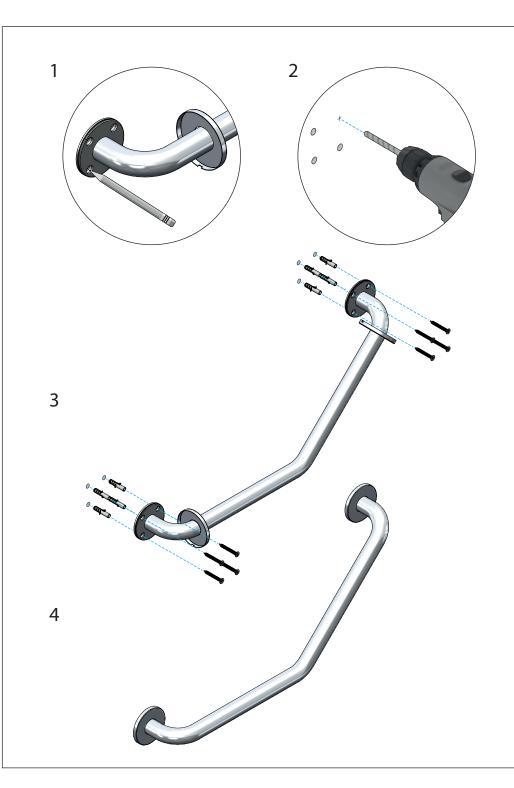

## Warning and hazard notices

Improper mounting or use can lead to accidents and serious injuries.

GRAB RAIL 1, CURVED

Before installing, the installer must ensure that the material and strength of the wall are sufficient. FROST CARE products must be mounted on a solid or reinforced wall.

Operating Bedienung Betjening

For safety reasons, we recommend to check all bolt connections to ensure that no parts are loose and that all attachment to the wall are intact.