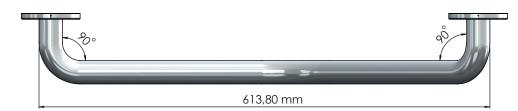

## Warning and hazard notices

Improper mounting or use can lead to accidents and serious injuries.

GRAB RAIL 1, CURVED