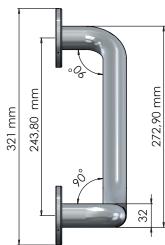

## Warning and hazard notices

Improper mounting or use can lead to accidents and serious injuries.

GRAB RAIL 1, CURVED