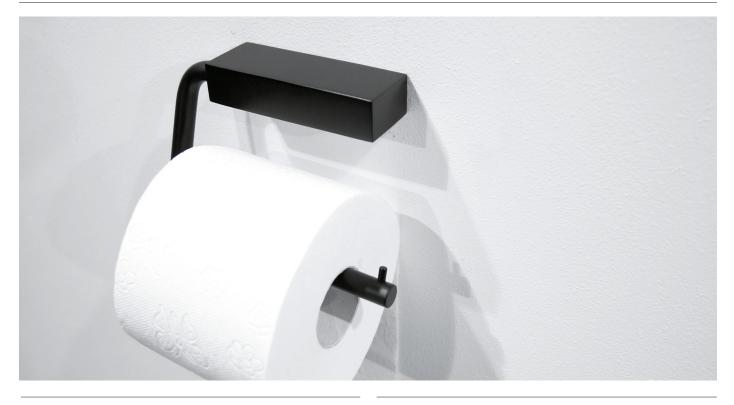

# QUADRA TOILET ROLL HOLDER 3

Q3014.145.XX

#### **Dimensions:**

Length: 145 mm Height: 100 mm Projection: 36 mm Weight: 0,45 kg