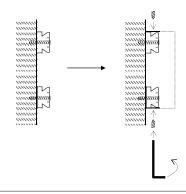

## Mounting:

Screw the insert on the wall. Make sure it is mounted as illustrated. Place the product on the insert and use the allen key to tighten the set screw.