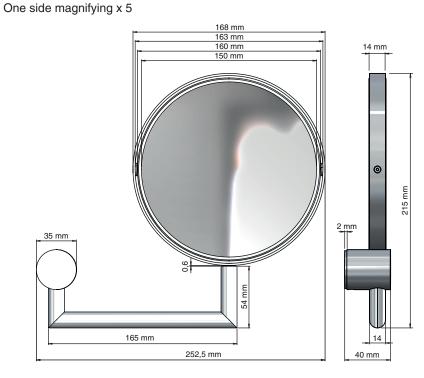

## NOVA2 MAGNIFYING MIRROR

Fitting instruction Montageanleitung Monteringsvejledning Monteringsvägledning Montage hanleiding Manuel de montage

Material: Stainless steel, AISI 304
Design: Bønnelycke mdd
Manufacturer: FROST A/S,
Bavne Alle 32, DK-8370 Hadsten
www.frostdenmark.com