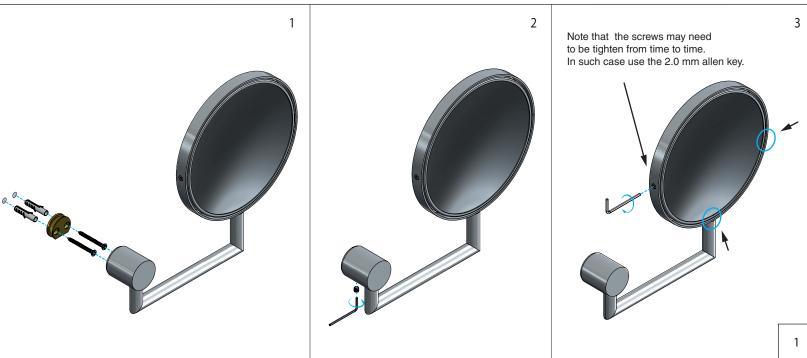

## NOVA2 MAGNIFYING MIRROR

Fitting instruction Montageanleitung Monteringsvejledning Monteringsvägledning Montage hanleiding Manuel de montage

Material: Stainless steel, AISI 304
Design: Bønnelycke mdd
Manufacturer: FROST A/S,
Bavne Alle 32, DK-8370 Hadsten
www.frostdenmark.com