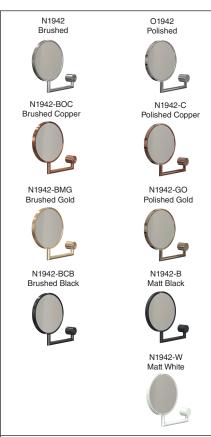

## NOVA2 MAGNIFYING MIRROR

Fitting instruction Montageanleitung Monteringsvejledning Monteringsvägledning Montage hanleiding Manuel de montage

Material: Stainless steel, AISI 304
Design: Bønnelycke mdd
Manufacturer: FROST A/S,
Bavne Alle 32, DK-8370 Hadsten
www.frostdenmark.com