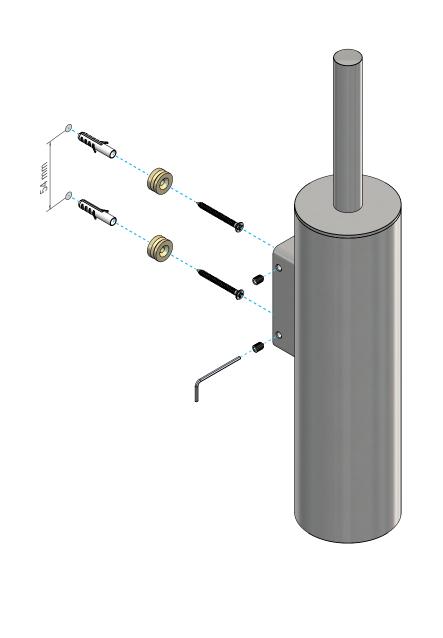

## Exclusion of liability

FROST accepts no liability whatsoever for damage to persons or property that occurs or has occurred as a result of improper installation or maintenance, particularly if the safety instructions and other points to note listed are not or have not been observed in full.

# Warning and hazard notices

Improper mounting or use can lead to accidents and serious injuries.

1

#### MAINTENANCE



## Cleaning and maintenance

Stainless steel surfaces should be cleaned with a microfiber cloth, glass cleaner or other non abrasive and gentle agents.

## Attention

Never use solvents or aggressive household cleaners like bleach, acids (e.g. descalers) or ammonia-based bathroom cleaner to clean the product. Steel wool and hard brushes can permanently damage the surface of the steel.





Replaceable Brush (N1970.res.o) New replaceable brush heads can be purchased on WWW.FROST.DK