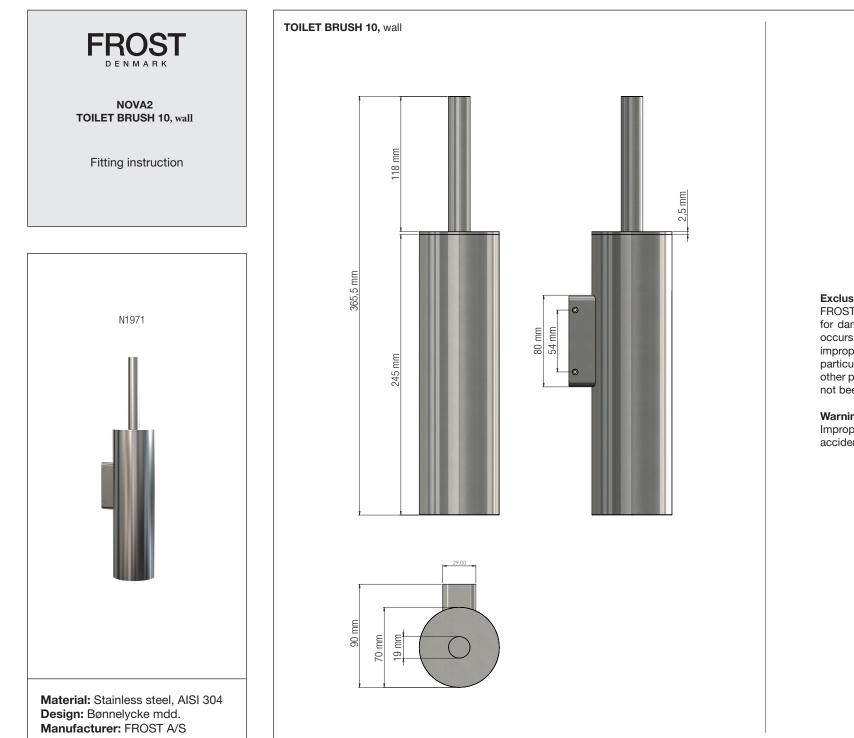

## Exclusion of liability

FROST accepts no liability whatsoever for damage to persons or property that occurs or has occurred as a result of improper installation or maintenance, particularly if the safety instructions and other points to note listed are not or have not been observed in full.

# Warning and hazard notices

Improper mounting or use can lead to accidents and serious injuries.

1

#### MAINTENANCE



## Cleaning and maintenance

Stainless steel surfaces should be cleaned with a microfiber cloth, glass cleaner or other non abrasive and gentle agents.

## Attention

Never use solvents or aggressive household cleaners like bleach, acids (e.g. descalers) or ammonia-based bathroom cleaner to clean the product. Steel wool and hard brushes can permanently damage the surface of th