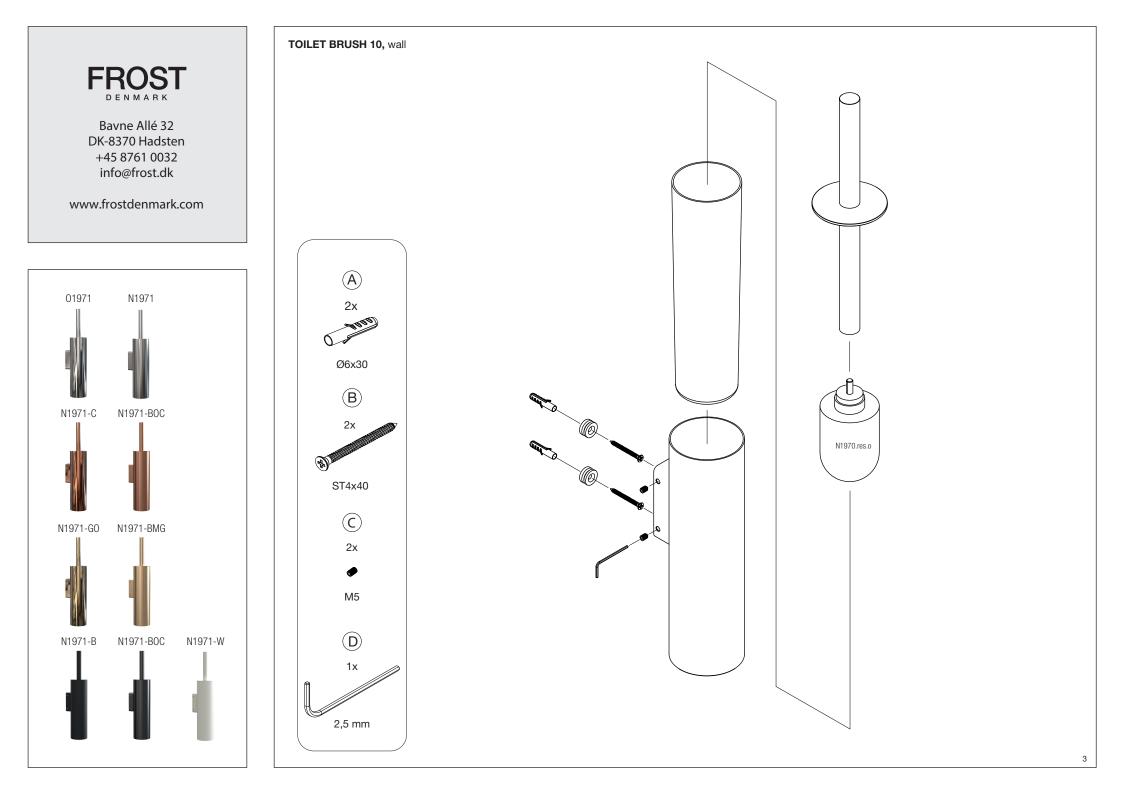

Replaceable Brush (N1970.res.o) New replaceable brush heads can be purchased on WWW.FROST.DK