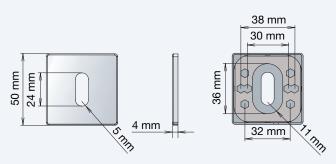

# 3002 SQUARE, KEYHOLE

. . .

# 3002 SQUARE, KEYHOLE escutcheons, 2 pcs. a set

Stainless Steel Rose: 50 x 50 x 4 mm Design: busk+hertzog

Brushed Stainless A3002BS

Polished Stainless A3002PS

Brushed Copper A3002BOCS

Polished Copper A3002CS

Brushed Gold A3002BMGS

Polished Gold A3002GS

Brushed Black A3002BCBS

Matt Black A3002BLS