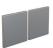

# 3002 SQUARE, KEYHOLE

. . .

# 3002 SQUARE, KEYHOLE escutcheons, 2 pcs. a set

Stainless Steel Rose: 50 x 50 x 4 mm Design: busk+hertzog

Brushed Stainless A3002BS

Polished Stainless A3002PS

Brushed Copper A3002BOCS

Polished Copper A3002CS