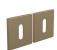

# 3004 SQUARE, BLIND

. . .

# 3004 SQUARE, BLIND escutcheons, 2 pcs. a set

Stainless Steel Rose: 50 x 50 x 4 mm Design: busk+hertzog

Brushed Stainless A3004BS

Polished Stainless A3004PS

Brushed Copper A3004B0CS

Polished Copper A3004CS

Brushed Gold A3004BMGS

Polished Gold A3004GS

Brushed Black A3004BCBS

Matt Black A3004BLS