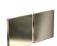

## 3001 SQUARE, PROFILE CYLINDER

escutcheons, 2 pcs. a set

Stainless Steel
Rose: 50 x 50 x 4 mm
Design: busk+hertzog

Brushed Stainless A3001BS

Polished Stainless

A3001PS

Polished Copper A3001CS

**Brushed Copper** 

Brushed Gold A3001BMGS

Polished Gold A3001GS

Brushed Black A3001BCBS

Matt Black A3001BLS