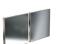

# 3004 SQUARE, BLIND

. . .

# 3004 SQUARE, BLIND escutcheons, 2 pcs. a set

Stainless Steel Rose: 50 x 50 x 4 mm Design: busk+hertzog

Brushed Stainless A3004BS

Polished Stainless A3004PS

Brushed Copper A3004B0CS

Polished Copper A3004CS