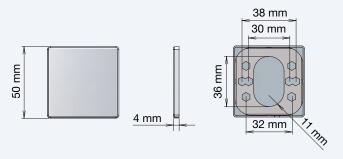

# 3004 SQUARE, BLIND

. . .

# 3004 SQUARE, BLIND escutcheons, 2 pcs. a set

Stainless Steel Rose: 50 x 50 x 4 mm Design: busk+hertzog

Brushed Stainless A3004BS

Polished Stainless A3004PS

Brushed Copper A3004B0CS

Polished Copper A3004CS

Brushed Gold A3004BMGS

Polished Gold A3004GS

Brushed Black A3004BCBS

Matt Black A3004BLS