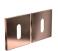

# 3002 SQUARE, KEYHOLE

. . .

# 3002 SQUARE, KEYHOLE escutcheons, 2 pcs. a set

Stainless Steel Rose: 50 x 50 x 4 mm Design: busk+hertzog

Brushed Stainless A3002BS

Polished Stainless A3002PS

Brushed Copper A3002BOCS

Polished Copper A3002CS

Brushed Gold A3002BMGS

Polished Gold A3002GS

Brushed Black A3002BCBS

Matt Black A3002BLS