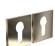

# $3001 \, \mathrm{SQUARE}$ , PROFILE CYLINDER

. . .

## 3001 SQUARE, PROFILE CYLINDER

escutcheons, 2 pcs. a set

Stainless Steel
Rose: 50 x 50 x 4 mm
Design: busk+hertzog

Brushed Stainless A3001BS

Polished Stainless

A3001PS

Polished Copper A3001CS

**Brushed Copper** 

Brushed Gold A3001BMGS

Polished Gold A3001GS

Brushed Black A3001BCBS

Matt Black A3001BLS