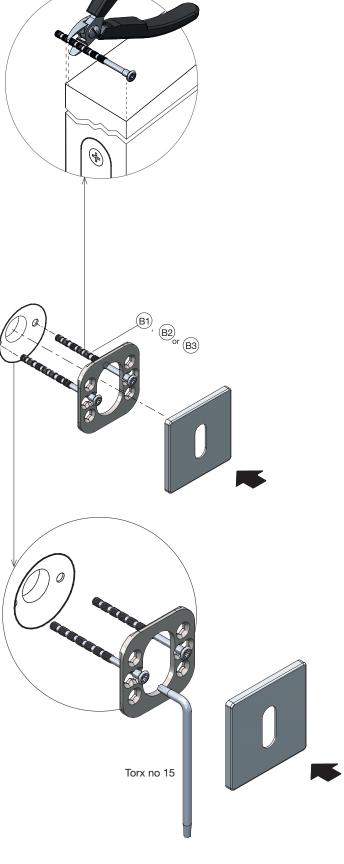

Matt Black A3002BLS

# BLIND

# 3004 SQUARE, BLIND escutcheons, 2 pcs. a set

Stainless Steel Rose: 50 x 50 x 4 mm Design: busk+hertzog



Brushed Stainless A3004BS



Polished Stainless A3004PS



Brushed Copper A3004B0CS



Polished Copper A3004CS



Brushed Gold A3004BMGS



Polished Gold A3004GS



Brushed Black A3004BCBS



Matt Black A3004BLS

### CLEANING AND MAINTENANCE

Stainless steel surfaces should be cleaned with a microfibre cloth, glass cleaner or other non abrasive and gentle agents.

### ATTENTION:

Never use solvents or aggressive household cleaners like bleach, acids (e.g. descalers) or ammonia-based bathroom cleaner to clean the product. Steel wool and hard brushes can permanently damage the surface of the steel.

# FITTING INSTRUCTIONS **(**

# WHAT IS IN THE BOX





FROST A/S BAVNE ALLÉ 32 DK - 8370 HADSTEN

T +45 8761 0032

info@frost.dk www.frostdenmark.com

facebook.com / FROSTdenmark twitter.com / FROSTdenmark instagram.com / FROSTdenmark pinterest.com / FROSTdenmark Copyright © 2021. All rights reserved.

No part of this publication may be reproduced or transmitted in any form or by any means, electronic or mechanical, including photocopy, recording or any other information storage and retrieval system, without prior permission from FROST A/S.

We reserve the right to make alterations to the models without prior notice.