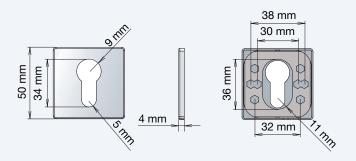

# $3001 \, \mathrm{SQUARE}$ , PROFILE CYLINDER

. . .

## 3001 SQUARE, PROFILE CYLINDER

escutcheons, 2 pcs. a set

Stainless Steel
Rose: 50 x 50 x 4 mm
Design: busk+hertzog

Brushed Stainless A3001BS

Polished Stainless

A3001PS

Polished Copper A3001CS

**Brushed Copper** 

Brushed Gold A3001BMGS

Polished Gold A3001GS

Brushed Black A3001BCBS

Matt Black A3001BLS