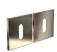

# $3001 \, \mathrm{SQUARE}$ , PROFILE CYLINDER

. . .

## 3001 SQUARE, PROFILE CYLINDER

escutcheons, 2 pcs. a set

Stainless Steel
Rose: 50 x 50 x 4 mm
Design: busk+hertzog

Brushed Stainless A3001BS

Polished Stainless

A3001PS

Polished Copper A3001CS

**Brushed Copper** 