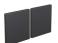

# 3004 SQUARE, BLIND escutcheons, 2 pcs. a set

Stainless Steel Rose: 50 x 50 x 4 mm Design: busk+hertzog

Brushed Stainless A3004BS

Polished Stainless A3004PS

Brushed Copper A3004B0CS

Polished Copper A3004CS

Brushed Gold A3004BMGS

Polished Gold A3004GS

Brushed Black A3004BCBS

Matt Black A3004BLS