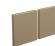

# 3002 SQUARE, KEYHOLE escutcheons, 2 pcs. a set

Stainless Steel Rose: 50 x 50 x 4 mm Design: busk+hertzog

Brushed Stainless A3002BS

Polished Stainless A3002PS

Brushed Copper A3002BOCS

Polished Copper A3002CS

Brushed Gold A3002BMGS

Polished Gold A3002GS

Brushed Black A3002BCBS

Matt Black A3002BLS