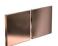

## 3001 SQUARE, PROFILE CYLINDER

escutcheons, 2 pcs. a set

Stainless Steel
Rose: 50 x 50 x 4 mm
Design: busk+hertzog

Brushed Stainless A3001BS

Polished Stainless

A3001PS

Polished Copper A3001CS

**Brushed Copper** 

Brushed Gold A3001BMGS

Polished Gold A3001GS

Brushed Black A3001BCBS

Matt Black A3001BLS