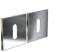

# 3004 SQUARE, BLIND

. . .

# 3004 SQUARE, BLIND escutcheons, 2 pcs. a set

Stainless Steel Rose: 50 x 50 x 4 mm Design: busk+hertzog

Brushed Stainless A3004BS

Polished Stainless A3004PS

Brushed Copper A3004B0CS

Polished Copper A3004CS

Brushed Gold A3004BMGS

Polished Gold A3004GS

Brushed Black A3004BCBS

Matt Black A3004BLS