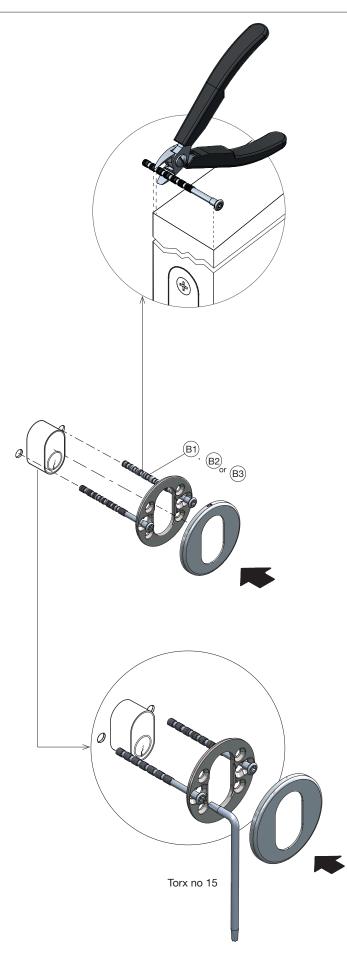

old A3005BMG



Polished Gold A3005G0



Brushed Black A3005BCB



Matt Black A3005BL

## KABA CYLINDER

# 3006 ROUND KABA CYLINDER escutcheons, 2 pcs. a set

Stainless Steel Rose: Ø50 x 4 mm



Brushed Stainless A3006B



Polished Stainless A3006P



Brushed Copper A3006B0C



Polished Copper A3006C



Brushed Gold A3006BMG



Polished Gold A3006G0



Brushed Black A3006BCB



Matt Black A3006BL

### CLEANING AND MAINTENANCE

Stainless steel surfaces should be cleaned with a microfibre cloth, glass cleaner or other non abrasive and gentle agents.

#### ATTENTION:

Never use solvents or aggressive household cleaners like bleach, acids (e.g. descalers) or ammonia-based bathroom cleaner to clean the product. Steel wool and hard brushes can permanently damage the surface of the steel.









FROST A/S BAVNE ALLÉ 32 DK - 8370 HADSTEN

T +45 8761 0032

info@frost.dk www.frostdenmark.com

facebook.com / FROSTdenmark twitter.com / FROSTdenmark instagram.com / FROSTdenmark pinterest.com / FROSTdenmark Copyright © 2021. All rights reserved.

No part of this publication may be reproduced or transmitted in any form or by any means, electronic or mechanical, including photocopy, recording or any other information storage and retrieval system, without prior permission from FROST A/S. We reserve the right to make alterations to the models without prior notice.