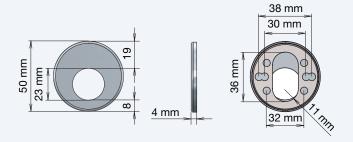

## 3006 ROUND, KABA CYLINDER

# PRODUCT DETAILS, TECHNICAL DETAILS AND FITTING INSTRUCTIONS

## KABA CYLINDER

# 3006 ROUND KABA CYLINDER escutcheons, 2 pcs. a set

Stainless Steel Rose: Ø50 x 4 mm

Brushed Stainless A3006B

Polished Stainless A3006P

Brushed Copper A3006B0C

Polished Copper A3006C

Brushed Gold A3006BMG

Polished Gold A3006G0