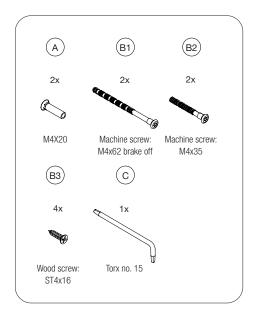

Gold A3005BMG



Polished Gold A3005G0



Brushed Black A3005BCB



Matt Black A3005BL

## KABA CYLINDER

# 3006 ROUND KABA CYLINDER escutcheons, 2 pcs. a set

Stainless Steel Rose: Ø50 x 4 mm



Brushed Stainless A3006B



Polished Stainless A3006P



Brushed Copper A3006B0C



Polished Copper A3006C



Brushed Gold A3006BMG



Polished Gold A3006G0



Brushed Black A3006BCB



Matt Black A3006BL

### CLEANING AND MAINTENANCE

Stainless steel surfaces should be cleaned with a microfibre cloth, glass cleaner or other non abrasive and gentle agents.

#### ATTENTION:

Never use solvents or aggressive household cleaners like bleach, acids (e.g. descalers) or ammonia-based bathroom cleaner to clean the product. Steel wool and hard brushes can permanently damage the surface of the steel.









FROST A/S BAVNE ALLÉ 32 DK - 8370 HADSTEN

T +45 8761 0032

info@frost.dk www.frostdenmark.com

facebook.com / FROSTdenmark twitter.com / FROSTdenmark instagram.com / FROSTdenmark pinterest.com / FROSTdenmark Copyright © 2021. All rights reserved.

No part of this publication may be reproduced or transmitted in any form or by any means, electronic or mechanical, including photocopy, recording or any other information storage and retrieval system, without prior permission from FROST A/S. We reserve the right to make alterations to the models without prior notice.