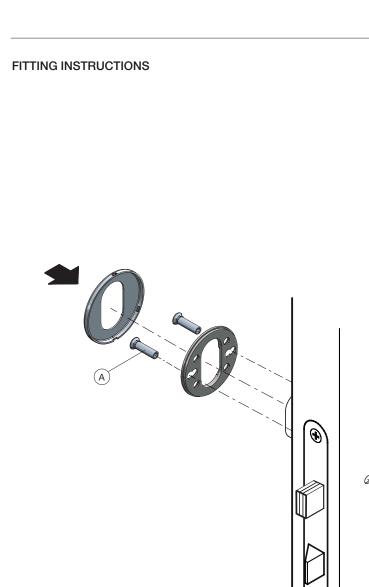

shed Gold A3005BMG



Polished Gold A3005G0



Brushed Black A3005BCB



Matt Black A3005BL

## KABA CYLINDER

# 3006 ROUND KABA CYLINDER escutcheons, 2 pcs. a set

Stainless Steel Rose: Ø50 x 4 mm



Brushed Stainless A3006B



Polished Stainless A3006P



Brushed Copper A3006B0C



Polished Copper A3006C



Brushed Gold A3006BMG



Polished Gold A3006G0



Brushed Black A3006BCB



Matt Black A3006BL

### CLEANING AND MAINTENANCE

Stainless steel surfaces should be cleaned with a microfibre cloth, glass cleaner or other non abrasive and gentle agents.

#### ATTENTION:

Never use solvents or aggressive household cleaners like bleach, acids (e.g. descalers) or ammonia-based bathroom cleaner to clean the product. Steel wool and hard brushes can permanently damage the surface of the steel.









FROST A/S BAVNE ALLÉ 32 DK - 8370 HADSTEN

T +45 8761 0032

info@frost.dk www.frostdenmark.com

facebook.com / FROSTdenmark twitter.com / FROSTdenmark instagram.com / FROSTdenmark pinterest.com / FROSTdenmark Copyright © 2021. All rights reserved.

No part of this publication may be reproduced or transmitted in any form or by any means, electronic or mechanical, including photocopy, recording or any other information storage and retrieval system, without prior permission from FROST A/S. We reserve the right to make alterations to the models without prior notice.