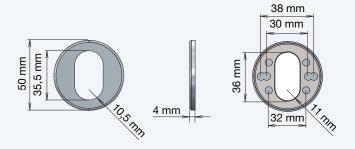

## 3005 ROUND, ASSA CYLINDER

# PRODUCT DETAILS, TECHNICAL DETAILS AND FITTING INSTRUCTIONS

## ASSA CYLINDER

## 3005 ROUND ASSA CYLINDER escutcheons, 2 pcs. a set

Stainless Steel Rose: Ø50 x 4 mm

Brushed Stainless A3005B

Polished Stainless A3005P

Brushed Copper A3005BOC

Polished Copper A3005C

Brushed Gold A3005BMG