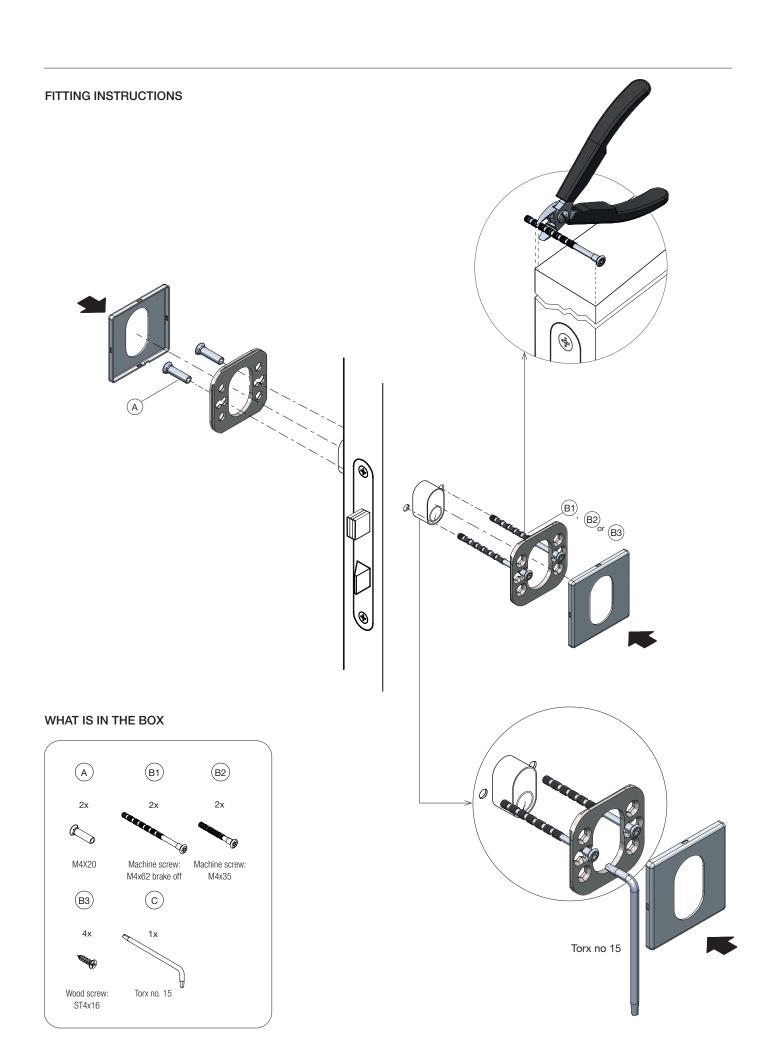

3005GS



Brushed Black A3005BCBS



Matt Black A3005BLS

### KABA CYLINDER

# 3006 SQUARE KABA CYLINDER escutcheons, 2 pcs. a set

Stainless Steel
Rose: 50 x 50 x 4 mm
Design: busk+hertzog



Brushed Stainless A3006BS



Polished Stainless A3006PS



Brushed Copper A3006BOCS



Polished Copper A3006CS



Brushed Gold A3006BMGS



Polished Gold A3006GS



Brushed Black A3006BCBS



Matt Black A3006BLS

#### CLEANING AND MAINTENANCE

Stainless steel surfaces should be cleaned with a microfibre cloth, glass cleaner or other non abrasive and gentle agents.

#### ATTENTION:

Never use solvents or aggressive household cleaners like bleach, acids (e.g. descalers) or ammonia-based bathroom cleaner to clean the product. Steel wool and hard brushes can permanently damage the surface of the steel.



FROST A/S BAVNE ALLÉ 32 DK - 8370 HADSTEN

T +45 8761 0032

info@frost.dk www.frostdenmark.com

facebook.com / FROSTdenmark twitter.com / FROSTdenmark instagram.com / FROSTdenmark pinterest.com / FROSTdenmark Copyright © 2021. All rights reserved.

No part of this publication may be reproduced or transmitted in any form or by any means, electronic or mechanical, including photocopy, recording or any other information storage and retrieval system, without prior permission from FROST A/S. We reserve the right to make alterations to the models without prior notice.