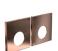

## 3005 SQUARE ASSA CYLINDER escutcheons, 2 pcs. a set

Stainless Steel
Rose: 50 x 50 x 4 mm
Design: busk+hertzog

Brushed Stainless A3005BS

Polished Stainless

A3005PS

Polished Copper A3005CS

Brushed Gold A3005BMGS

Polished Gold A3005GS

Brushed Black A3005BCBS

Matt Black A3005BLS