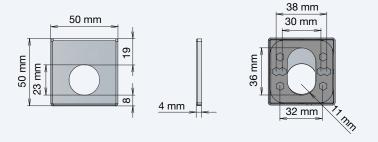

### 3006 SQUARE, KABA CYLINDER

## PRODUCT DETAILS, TECHNICAL DETAILS AND FITTING INSTRUCTIONS

### KABA CYLINDER

# 3006 SQUARE KABA CYLINDER escutcheons, 2 pcs. a set

Stainless Steel
Rose: 50 x 50 x 4 mm
Design: busk+hertzog

Brushed Stainless A3006BS

Polished Stainless A3006PS

Brushed Copper A3006BOCS

Polished Copper A3006CS