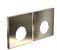

# 3006 SQUARE KABA CYLINDER escutcheons, 2 pcs. a set

Stainless Steel
Rose: 50 x 50 x 4 mm
Design: busk+hertzog

Brushed Stainless A3006BS

Polished Stainless A3006PS

Brushed Copper A3006BOCS

Polished Copper A3006CS

Brushed Gold A3006BMGS

Polished Gold A3006GS

Brushed Black A3006BCBS

Matt Black A3006BLS