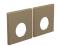

# 3006 SQUARE KABA CYLINDER escutcheons, 2 pcs. a set

Stainless Steel
Rose: 50 x 50 x 4 mm
Design: busk+hertzog

Brushed Stainless A3006BS

Polished Stainless A3006PS

Brushed Copper A3006BOCS

Polished Copper A3006CS