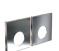

## 3005 SQUARE ASSA CYLINDER escutcheons, 2 pcs. a set

Stainless Steel
Rose: 50 x 50 x 4 mm
Design: busk+hertzog

Brushed Stainless A3005BS

Polished Stainless

A3005PS

Polished Copper A3005CS

Brushed Gold A3005BMGS