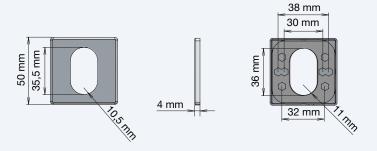

## 3005 SQUARE, ASSA CYLINDER

## PRODUCT DETAILS, TECHNICAL DETAILS AND FITTING INSTRUCTIONS

### ASSA CYLINDER

## 3005 SQUARE ASSA CYLINDER escutcheons, 2 pcs. a set

Stainless Steel
Rose: 50 x 50 x 4 mm
Design: busk+hertzog

Brushed Stainless A3005BS

Polished Stainless

A3005PS

Polished Copper A3005CS

Brushed Gold A3005BMGS