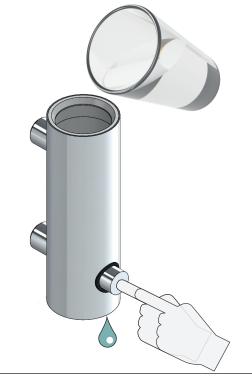

#### MAINTAINING THE DISPENSER

- If the dispenser is not used for a long period of time and becomes clogged.
- Pour ONLY warm water into the dispenser and gently pump it to clear the blockage.
- NEVER try inserting a sharp object e.g. pin into the soap nozzle, which could irreparably damage the pump and void the warranty.
- ONLY clean inside the dispenser with warm water.
- NEVER use solvents or aggressive household cleaners like bleach, acids (e.g. descalers) or ammonia-based bathroom cleaner.
- To clean the outside of the dispenser, use warm soapy water or approved stainless steel cleaners.
- Should brown deposits appear around the lid or pump, remove with a brush or pan cleaning pad and soapy water.
- Hard deposits can be scratched off with your fingernail or a blunt knife.
- It is not exactly rust, and to avoid it, try changing to a milder liquid soap with a neutral PH