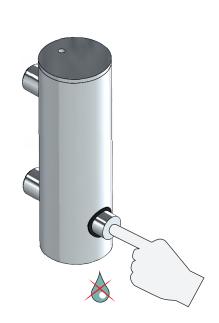

#### MAINTAINING THE DISPENSER

- If the dispenser is not used for a long period of time and becomes clogged.
- Pour ONLY warm water into the dispenser and gently pump it to clear the blockage.
- NEVER try inserting a sharp object e.g. pin into the soap nozzle, which could irreparably damage the pump and void the warranty.
- ONLY clean inside the dispenser with warm water.
- NEVER use solvents or aggressive household cleaners like bleach, acids (e.g. descalers) or ammonia-based bathroom cleaner.
- To clean the outside of the dispenser, use warm soapy water or approved stainless steel cleaners.
- Should brown deposits appear around the lid or pump, remove with a brush or pan cleaning pad and soapy water.
- Hard deposits can be scratched off with your fingernail or a blunt knife.
- It is not exactly rust, and to avoid it, try changing to a milder liquid soap with a neutral PH