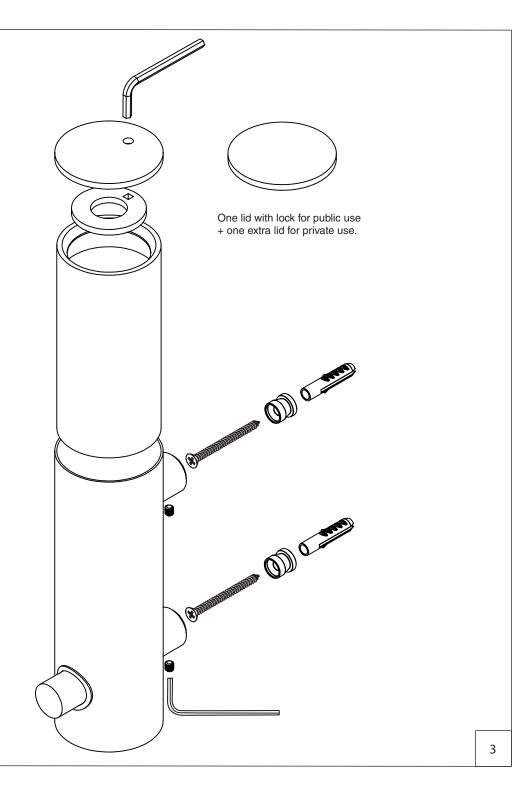

the pump and void the warranty.
- ONLY clean inside the dispenser with warm water.
- NEVER use solvents or aggressive household cleaners like bleach, acids (e.g. descalers) or ammonia-based bathroom cleaner.
- To clean the outside of the dispenser, use warm soapy water or approved stainless steel cleaners.
- Should brown deposits appear around the lid or pump, remove with a brush or pan cleaning pad and soapy water.
- Hard deposits can be scratched off with your fingernail or a blunt knife.
- It is not exactly rust, and to avoid it, try changing to a milder liquid soap with a neutral PH

# FROST

Bavne Allé 32 DK-8370 Hadsten +45 8761 0032 info@frost.dk

www.frostdenmark.com



Material: Stainless steel, AISI 304 Design: Bønnelycke mdd

Manufacturer: FROST A/S

## **SOAP DISPENSER 3**