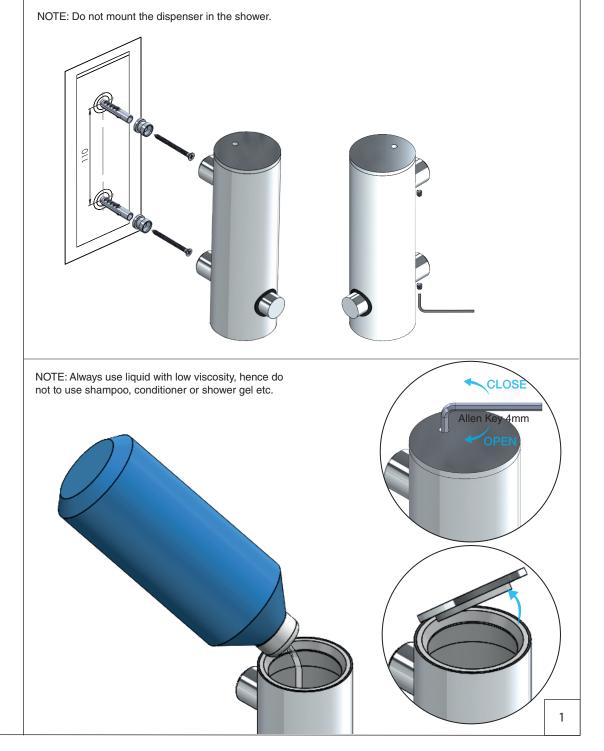

Warning and hazard notices Improper mounting or use can lead to accidents and serious injuries.

Maintenance Pflege Vedligeholdelse Skötsel Verpleging Entretien

#### MAINTAINING THE DISPENSER

- If the dispenser is not used for a long period of time and becomes clogged.
- Pour ONLY warm water into the dispenser and gently pump it to clear the blockage.
- NEVER try inserting a sharp object e.g. pin into the soap nozzle, which could irreparably damage the pump and void the warranty.
- ONLY clean inside the dispenser with warm water.
- NEVER use solvents or aggressive household cleaners like bleach, acids (e.g. descalers) or ammonia-based bathroom cleaner.
- To clean the outside of the dispenser, use warm soapy water or approved stainless steel cleaners.
- Should brown deposits appear around the lid or pump, remove with a brush or pan cleaning pad and soapy water.
- Hard deposits can be scratched off with your fingernail or a blunt knife.
- It is not exactly rust, and to avoid it, try changing to a milder liquid soap with a neutral PH