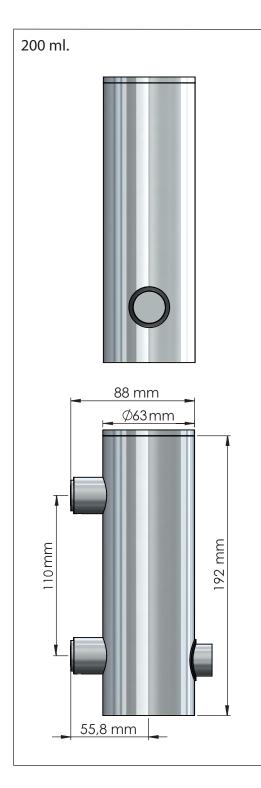

## FROST

### NOVA2 SOAP DISPENSER 3

Fitting instruction Montageanleitung Monteringsvejledning Monteringsvägledning Montage hanleiding Manuel de montage



#### Exclusion of liability

FROST accepts no liability whatsoever for damage to persons or property that occurs or has occurred as a result of improper installation or maintenance, particularly if the safety instructions and other points to note listed are not or have not been observed in full.

Warning and hazard notices Improper mounting or use can lead to accidents and serious injuries.







Maintenance Pflege Vedligeholdelse Skötsel Verpleging Entretien





#### MAINTAINING THE DISPENSER

- If the dispenser is not used for a long period of time and becomes clogged.
- Pour ONLY warm water into the dispenser and gently pump it to clear the blockage.
- NEVER try inserting a sharp object e.g. pin into the soap nozzle, which could irreparably damage the pump and void the warranty.
- ONLY clean inside the dispenser with warm water.
- NEVER use solvents or aggressive household cleaners like bleach, acids (e.g. descalers) or ammonia-based bathroom cleaner.
- To clean the outside of the dispenser, use warm soapy water or approved stainless steel cleaners.
- Should brown deposits appear around the lid or pump, remove with a brush or pan cleaning pad and soapy water.
- Hard depos