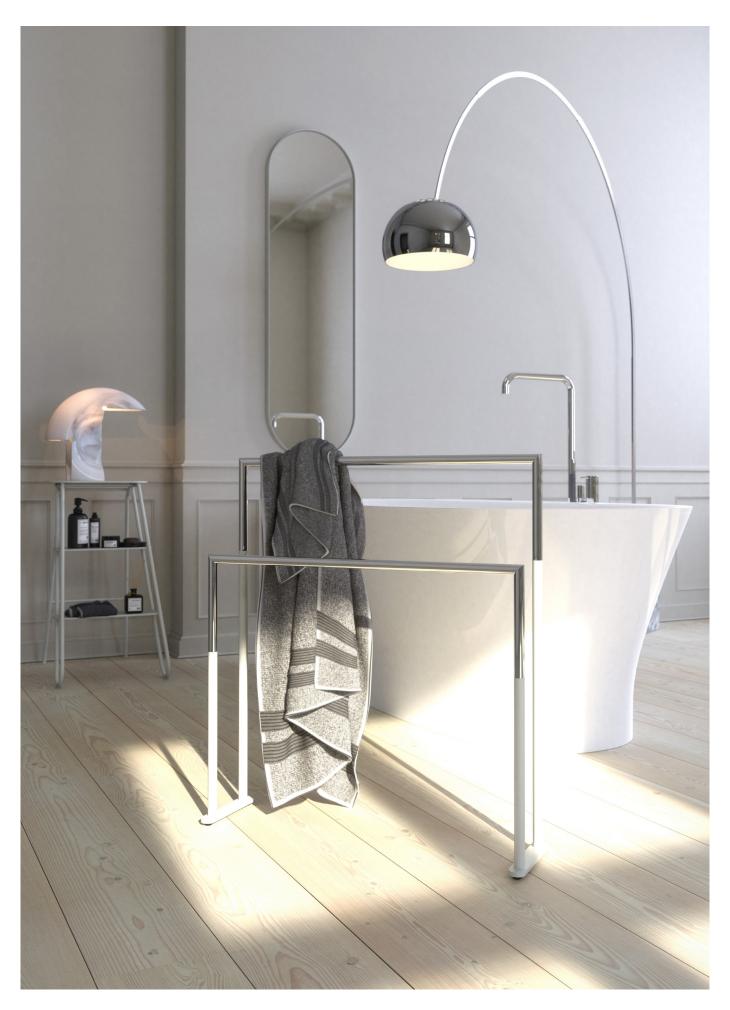

# TOWEL STAND 1976

# PRODUCT DETAILS, TECHNICAL DETAILS AND FITTING INSTRUCTIONS



ITEM NUMBERS: N1976-B, N1976-BB, N1976-CB, N1976-CW, N1976-GB, N1976-GW, N1976-W

MATERIAL: STEEL / STAINLESS STEEL

DESIGNED BY BØNNELYCKE MDD

## **MOUNTING OF N1976:**



 $\begin{tabular}{ll} \begin{tabular}{ll} \beg$ 

Use an 8 mm Allen key to tighten the screws.







ALL MEASUREMENTS ARE IN MILLIMETERS WWW.FROSTDENMARK.COM

#### **CLEANING AND MAINTENANCE**

Surfaces should be cleaned with a microfiber cloth, glass cleaner or other non abrasive and gentle agents.

#### ATTENTION:

Never use solvents or aggressive household cleaners like bleach, acids (e.g. descalers) or ammonia-based bathroom cleaner to clean the product. Steel wool and hard brushes can permanently damage the surface of the steel.

### **EXCLUSION OF LIABILITY**

FROST accepts no liability whatsoever for damage to persons or property that occurs or has occurred as a result of improper installation or maintenance, particularly if the safety instructions and other points to note listed are not or have not been observed in full.

### WARNING AND HAZARD NOTICES

Improper mounting or use