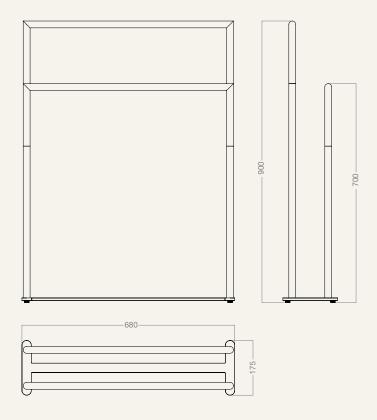

# TOWEL STAND 1976

# PRODUCT DETAILS, TECHNICAL DETAILS AND FITTING INSTRUCTIONS

ITEM NUMBERS: N1976-B, N1976-BB, N1976-CB, N1976-CW, N1976-GB, N1976-GW, N1976-W

MATERIAL: STEEL / STAINLESS STEEL

DESIGNED BY BØNNELYCKE MDD

## **MOUNTING OF N1976:**

 $\begin{tabular}{ll} \begin{tabular}{ll} \beg$ 

Use an 8 mm Allen key to tighten the screws.

ALL MEASUREMENTS ARE IN MILLIMETERS WWW.FROSTDENMARK.COM