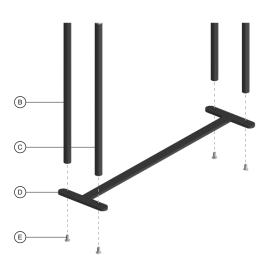

## **MOUNTING OF N1976:**

 $\begin{tabular}{ll} \begin{tabular}{ll} \beg$ 

Use an 8 mm Allen key to tighten the screws.

ALL MEASUREMENTS ARE IN MILLIMETERS WWW.FROSTDENMARK.COM