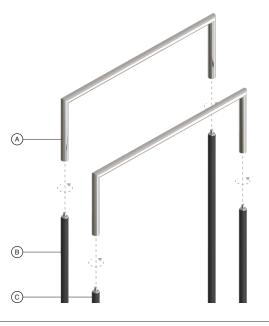

## **MOUNTING OF N1976:**

 $\begin{tabular}{ll} \begin{tabular}{ll} \beg$ 

Use an 8 mm Allen key to tighten the screws.

ALL MEASUREMENTS ARE IN MILLIMETERS WWW.FROSTDENMARK.COM