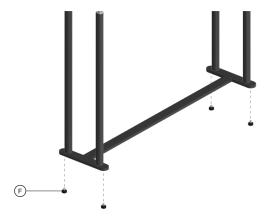

## **MOUNTING OF N1976:**

 $\begin{tabular}{ll} \begin{tabular}{ll} \beg$ 

Use an 8 mm Allen key to tighten the screws.

ALL MEASUREMENTS ARE IN MILLIMETERS WWW.FROSTDENMARK.COM