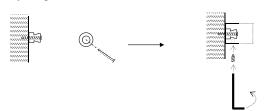

#### Mounting:

Screw the brass insert on the wall. Make sure it is mounted as illustrated. Place the product on the brass insert and use the allen key to tighten the set screw.