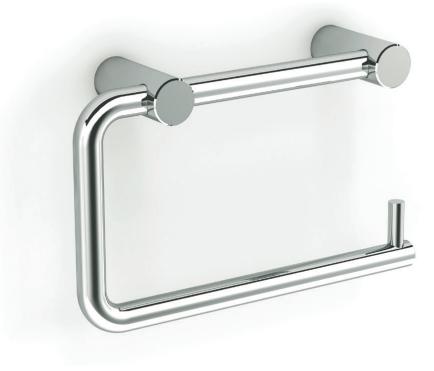

## NOVA TOILET ROLL HOLDER 5 - CARE INSTRUCTIONS

N1101, 01101, N1101-B

Material: Stainless steel, AISI 304

Design: Frost A/S Manufacturer: FROST A/S

#### Dimensions:

Height: 88 mm Width: 141 mm Projection: 40 mm