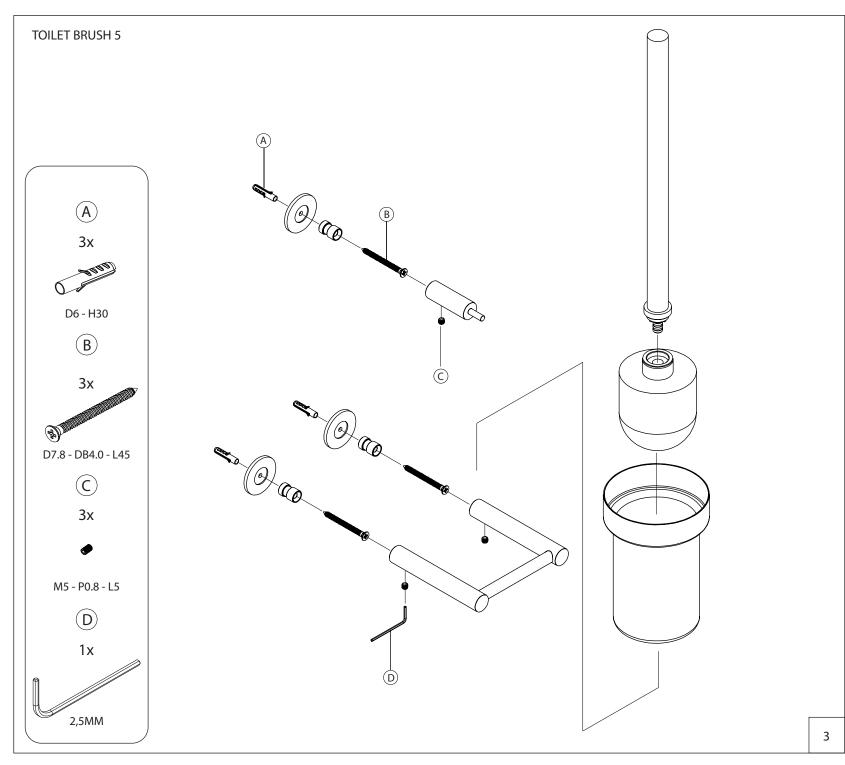

## FROST

NOVA TOILET BRUSH 5

Fitting instruction Montageanleitung Monteringsvejledning Monteringsvägledning Montage hanleiding Manuel de montage

## Warning and hazard notices

Improper mounting or use can lead to accidents and serious injuries.

N1106, O1106, N1106-B

Bavne Allé 32 DK-8370 Hadsten +45 8761 0032

www.frostdenmark.com

info@frost.dk

Material: Stainless steel, AISI 304