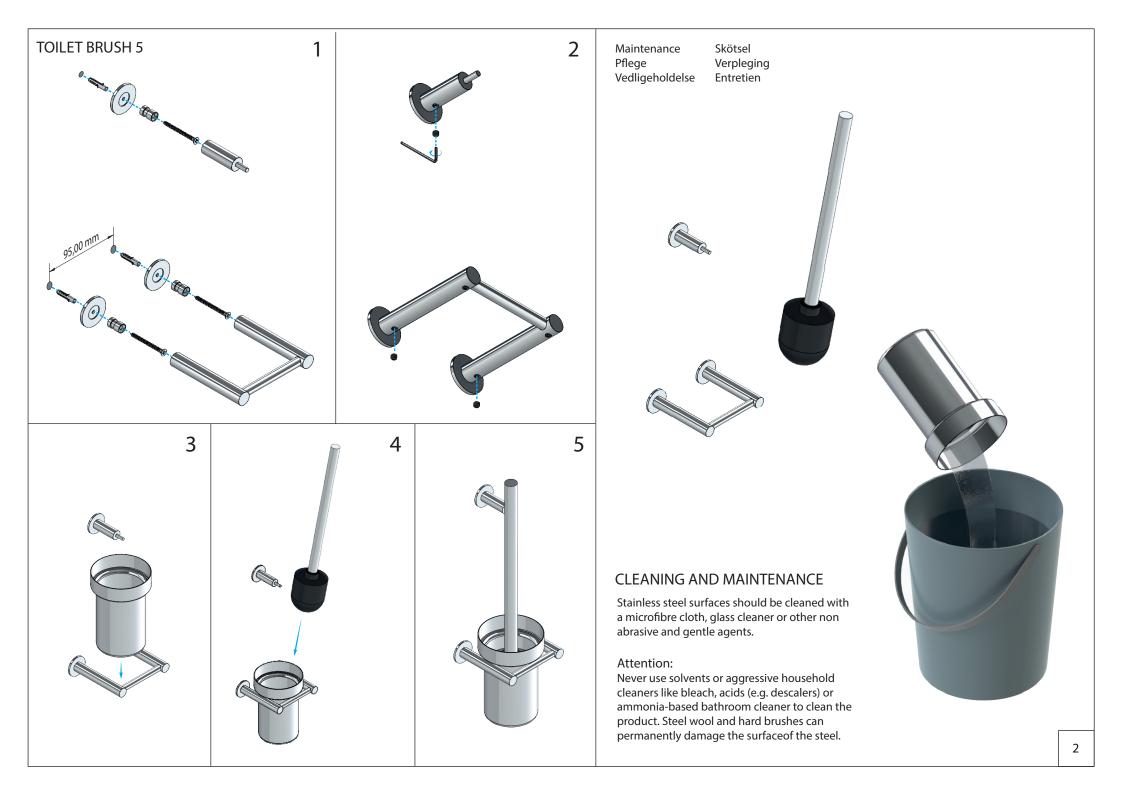

## **Exclusion of liability**

FROST accepts no liability whatsoever for damage to persons or property that occurs or has occurred as a result of improper installation or maintenance, particularly if the safety instructions and other points to note listed are not or have not been observed in full.

## Warning and hazard notices

Improper mounting or use can lead to accidents and serious injuries.

N1106, O1106, N1106-B

Bavne Allé 32 DK-8370 Hadsten +45 8761 0032

www.frostdenmark.com

info@frost.dk

Material: Stainless steel, AISI 304