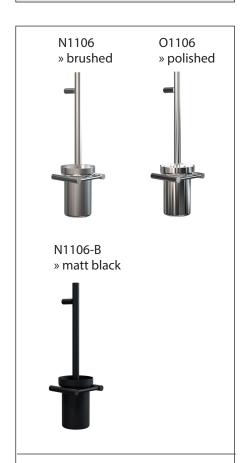

## Warning and hazard notices

Improper mounting or use can lead to accidents and serious injuries.

N1106, O1106, N1106-B

Bavne Allé 32 DK-8370 Hadsten +45 8761 0032

www.frostdenmark.com

info@frost.dk

Material: Stainless steel, AISI 304