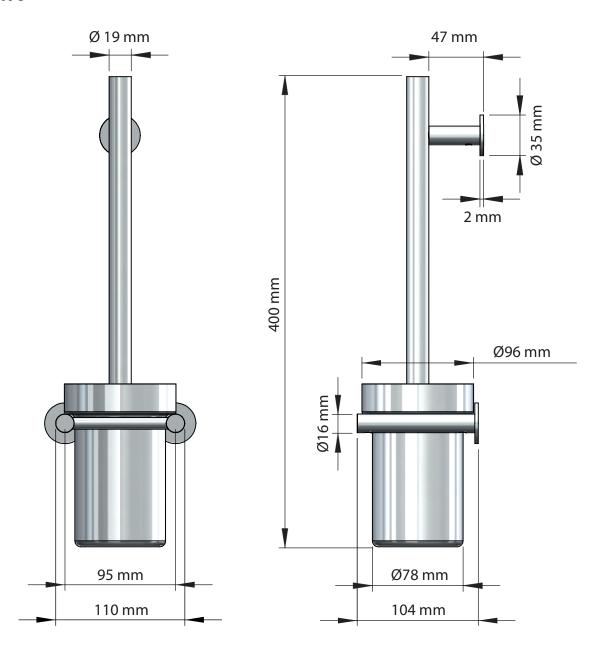

## Warning and hazard notices

Improper mounting or use can lead to accidents and serious injuries.

N1106, O1106, N1106-B

Bavne Allé 32 DK-8370 Hadsten +45 8761 0032

www.frostdenmark.com

info@frost.dk

Material: Stainless steel, AISI 304