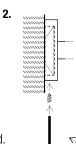

## Mounting:

Screw the brass insert on the wall as illustrated. Place the product on the brass insert, and use the allen key to tighten the set screw.