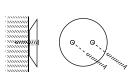

## Mounting:

Screw the brass insert on the wall as illustrated. Place the product on the brass insert, and use the allen key to tighten the set screw.