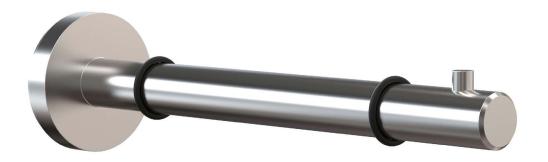

# NOVA SHELF BRACKET 1 - CARE INSTRUCTIONS

N1115, 01115

DENMARK

- N1115 » Brushed
- 01115 » Polished

Material: Stainless steel, AISI 304

Design: Frost A/S Manufacturer: FROST A/S

### Dimensions:

Diameter: Ø16 / 45 mm Projection: 167 mm