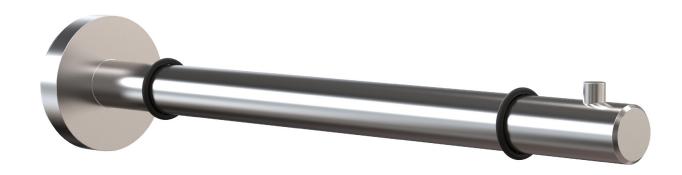

# NOVA SHELF BRACKET 2 - CARE INSTRUCTIONS

N1116, 01116

Material: Stainless steel, AISI 304

Design: Frost A/S

Manufacturer: FROST A/S

#### Dimensions:

Diameter: Ø16 / 45 mm Projection: 217 mm