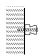

# NOVA HOOK 4 - CARE INSTRUCTIONS

N1127, 01127, N1127-B

N1127 » Brushed 01127 » Polished N1127-B » Matt Black

Material: Stainless steel, AISI 304

Design: Frost A/S

Manufacturer: FROST A/S

#### Dimensions:

Diameter: Ø30 / Ø16 mm Projection: 35 mm