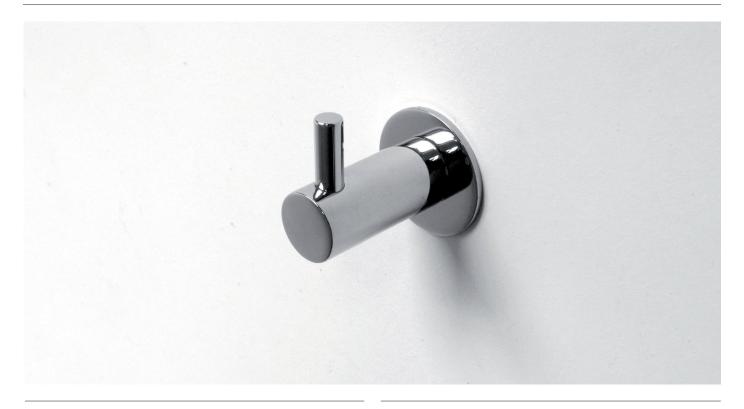

# NOVA HOOK 4 - CARE INSTRUCTIONS

N1127, 01127, N1127-B

N1127 » Brushed 01127 » Polished N1127-B » Matt Black

Material: Stainless steel, AISI 304

Design: Frost A/S

Manufacturer: FROST A/S

#### Dimensions:

Diameter: Ø30 / Ø16 mm Projection: 35 mm

#### Mounting:

Screw the brass insert on the wall. Make sure it is mounted as illustrated. Place the product on the brass insert and use the allen key to tighten the set screw.