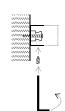

#### Mounting:

Screw the brass insert on the wall. Make sure it is mounted as illustrated. Place the product on the brass insert and use the allen key to tighten the set screw.