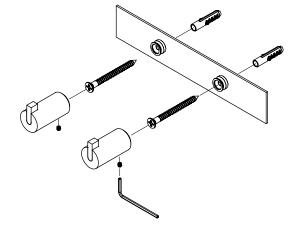

NOVA2 HOOK 6L x 2 & HOOK 6L x 4

> Fitting instruction Montageanleitung Monteringsvejledning Monteringsvägledning Montage hanleiding Manuel de montage

N1902-2

# FROST DENMARK

Bavne Allé 32 DK-8370 Hadsten +45 8761 0032 info@frost.dk

www.frostdenmark.com

Material: Stainless steel, AISI 304 Design: Bønnelycke mdd Manufacturer: FROST A/S HOOK 6L X 2

HOOK 6L X 4