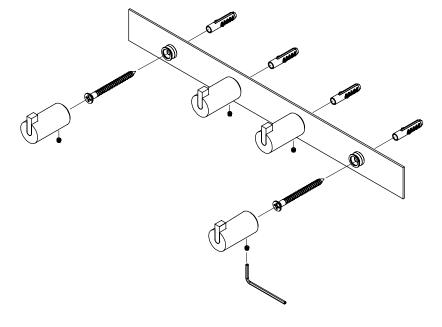

NOVA2 HOOK 6L x 2 & HOOK 6L x 4

> Fitting instruction Montageanleitung Monteringsvejledning Monteringsvägledning Montage hanleiding Manuel de montage

N1902-2

# FROST DENMARK

Bavne Allé 32 DK-8370 Hadsten +45 8761 0032 info@frost.dk

www.frostdenmark.com

Material: Stainless steel, AISI 304 Design: Bønnelycke mdd Manufacturer: FROST A/S HOOK 6L X 2

HOOK 6L X 4