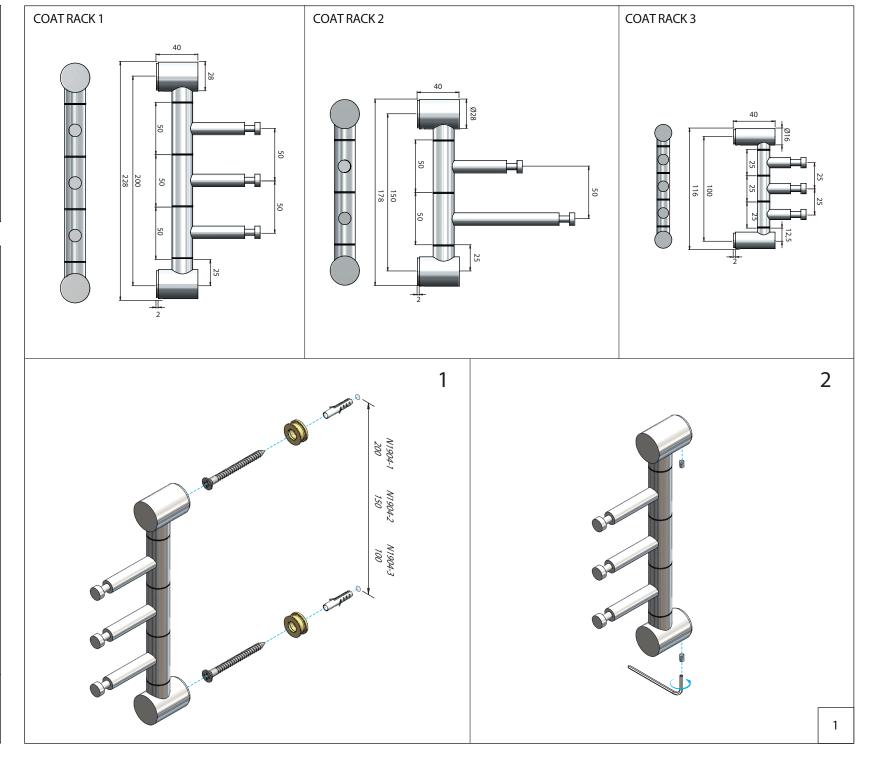

NOVA2 COAT RACK 1, 2 & 3

Fitting instruction Montageanleitung Monteringsvejledning Monteringsvägledning Montage hanleiding Manuel de montage

**Material:** Stainless steel, AISI 304 **Design:** Bønnelycke mdd

# COAT RACK 3