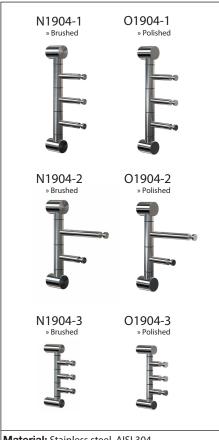

NOVA2 COAT RACK 1, 2 & 3

Fitting instruction Montageanleitung Monteringsvejledning Monteringsvägledning Montage hanleiding Manuel de montage

**Material:** Stainless steel, AISI 304 **Design:** Bønnelycke mdd

# COAT RACK 3