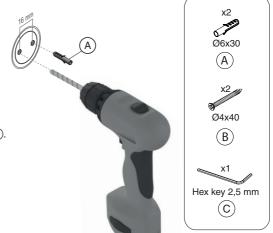

### **MOUNTING**

Place the Toilet Roll Holder in the desired position and mark the screw holes as illustrated, with a CC distance of 16 mm.

Drill the marked holes using a 6 mm drill bit and insert the enclosed Ø6x30 mm wall plugs (A).

Secure the insert on the wall with the enclosed Ø4x40 mm screws (a) and use a Phillips screwdriver with bit PH2 to tighten the screws.

Press the Toilet Roll Holder on to the insert.

Securely tighten the set screw  $\boxed{\ \ }$  underneath with the hex key  $\boxed{\ \ }$  .