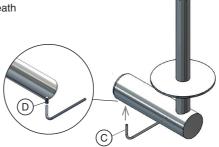

Secure the insert on the wall with the enclosed Ø4x40 mm screws (a) and use a Phillips screwdriver with bit PH2 to tighten the screws.

Press the Toilet Roll Holder on to the insert.

Securely tighten the set screw  $\boxed{\ \ }$  underneath with the hex key  $\boxed{\ \ }$  .