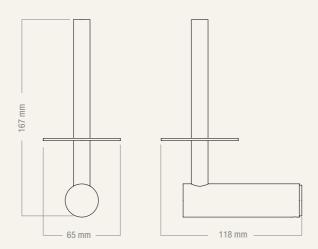

### **MOUNTING**

Place the Toilet Roll Holder in the desired position and mark the screw holes as illustrated, with a CC distance of 16 mm.

Drill the marked holes using a 6 mm drill bit and insert the enclosed Ø6x30 mm wall plugs (A).

Secure the insert on the wall with the enclosed Ø4x40 mm screws (a) and use a Phillips screwdriver with bit PH2 to tighten the screws.

Press the Toilet Roll Holder on to the insert.

Securely tighten the set screw  $\boxed{\ \ }$  underneath with the hex key  $\boxed{\ \ }$  .