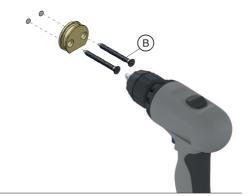

Secure the insert on the wall with the enclosed Ø4x40 mm screws (a) and use a Phillips screwdriver with bit PH2 to tighten the screws.

Press the Toilet Roll Holder on to the insert.

Securely tighten the set screw  $\boxed{\ \ }$  underneath with the hex key  $\boxed{\ \ }$  .