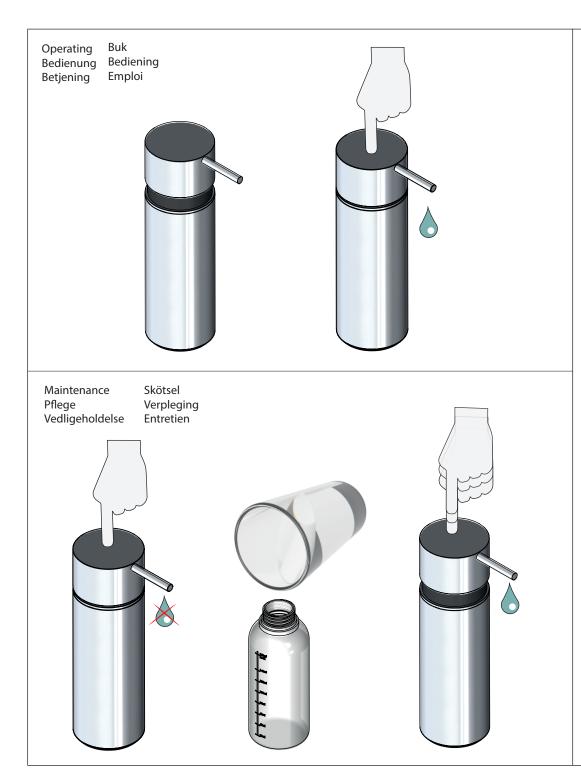

#### MAINTAINING THE DISPENSER

If the dispenser is not used for a long period of time and becomes clogged, pour warm water into the dispenser and gently pump it to clear the blockage.

All surfaces should be cleaned with a microfiber cloth, glass cleaner or other non-abrasive and gentle agents. If stained, clean with warm soapy water. Use a soft cloth to wipe dry. Soap and cleaning agents must be regularly removed from stainless steel surfaces in order to prevent corrosion-like residues.

#### **ATTENTION**

- Never try inserting a sharp object e.g. pin into the soap nozzle.
  This can irreparably damage the pump and void the warranty.
- Never use solvents or aggressive household cleaners like bleach, acids (e.g. descalers) or ammonia-based bathroom cleaner to clean the product.
- Steel wool and hard brushes can permanently damage the surface of the steel.
- Should brown deposits appear around the lid or pump, remove with soapy water and a soft brush. Hard deposits can be scratched off with your fingernail. In order to avoid this, try changing to a liquid soap with a neutral PH.