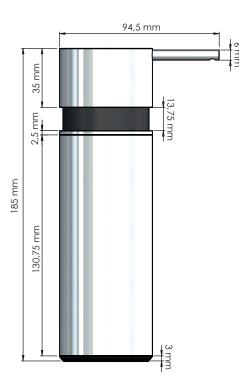

### Warning and hazard notices

Improper mounting or use can lead to accidents and serious injuries.

170 ml.

Liquid soap Cremetvål Cremeseife Créme zeep Cremesæbe Savon créme pH Neutral pH Neutraal pH Neutre