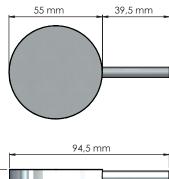

### Warning and hazard notices

Improper mounting or use can lead to accidents and serious injuries.

170 ml.

Liquid soap Cremetvål Cremeseife Créme zeep Cremesæbe Savon créme pH Neutral pH Neutraal pH Neutre