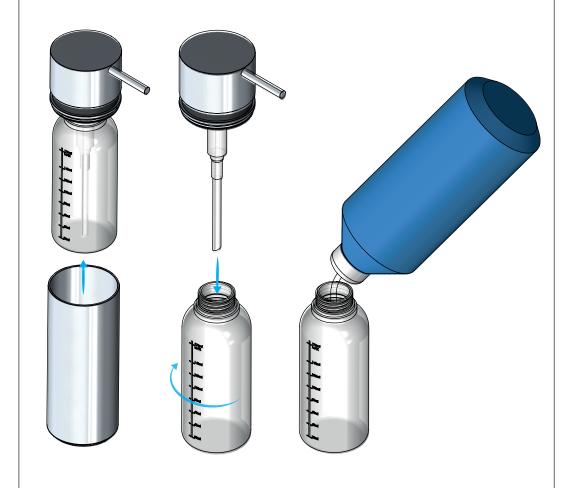

#### MAINTAINING THE DISPENSER

If the dispenser is not used for a long period of time and becomes clogged, pour warm water into the dispenser and gently pump it to clear the blockage.

All surfaces should be cleaned with a microfiber cloth, glass cleaner or other non-abrasive and gentle agents. If stained, clean with warm soapy water. Use a soft cloth to wipe dry. Soap and cleaning agents must be regularly removed from stainless steel surfaces in order to prevent corrosion-like residues.