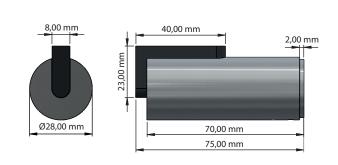

## FROST

NOVA2 DOOR STOP 1 & 2

Fitting instruction Montageanleitung Monteringsvejledning Monteringsvägledning Montage hanleiding Manuel de montage

N1931

N1931-1