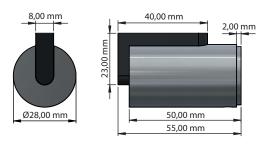

## FROST

NOVA2 DOOR STOP 1 & 2

Fitting instruction Montageanleitung Monteringsvejledning Monteringsvägledning Montage hanleiding Manuel de montage

N1931



N1931-1



### **Exclusion of liability**

FROST accepts no liability whatsoever for damage to persons or property that occurs or has occurred as a result of improper installation or maintenance, particularly if the safety instructions and other points to note listed are not or have not been observed in full.

### Warning and hazard notices

Improper mounting or use can lead to accidents and serious injuries.







N1931-1



Cleaning and maintenance
Surfaces should be cleaned with a microfiber cloth, glass cleaner or other non abrasive and gentle agents.

#### Attention:

Never use solvents or aggressive household cleaners like bleach, acids (e.g. descalers) or ammonia-based bathroom cleaner to clean the product. Steel wool and hard brushes can permanently damage the surface of the steel.

•

# FROST

Bavne Allé 32 DK-8370 Hadsten +45 8761 0032 info@frost.dk

www.frostdenmark.com



**Material:** Stainless steel, AISI 304 & rubber

**Design:** Bønnelycke mdd **Manufacturer:** FROST A/S



2