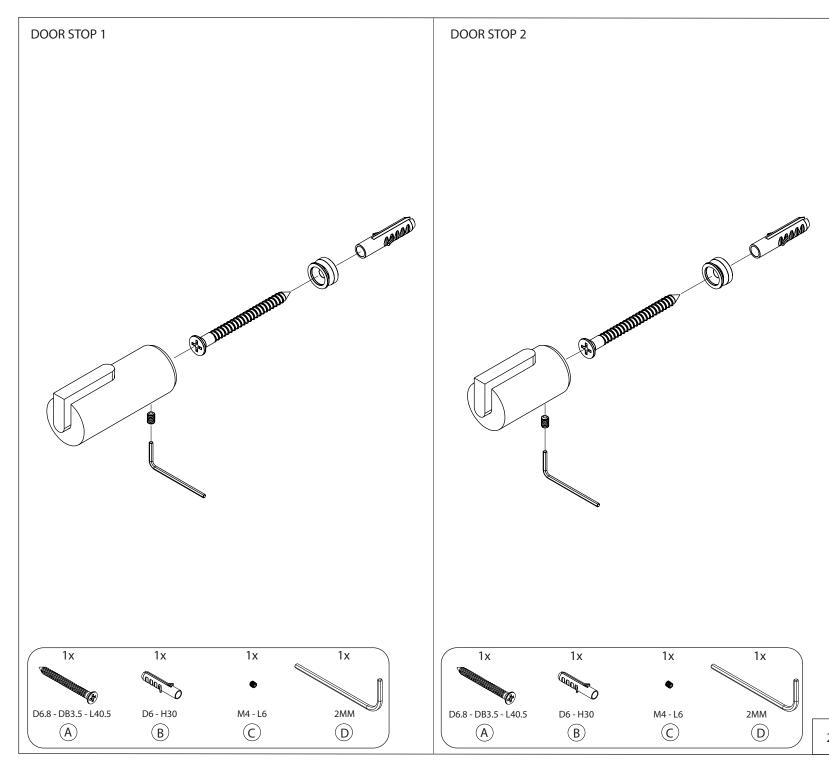

## FROST

NOVA2 DOOR STOP 1 & 2

Fitting instruction Montageanleitung Monteringsvejledning Monteringsvägledning Montage hanleiding Manuel de montage

N1931

N1931-1