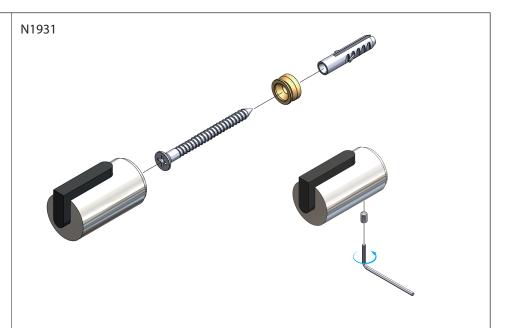

## FROST

NOVA2 DOOR STOP 1 & 2

Fitting instruction Montageanleitung Monteringsvejledning Monteringsvägledning Montage hanleiding Manuel de montage

N1931

N1931-1