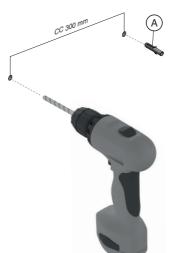

### **MOUNTING**

Before installation, the installer must ensure that the wall's material and strength are sufficient, such as a solid or reinforced wall.

Place the Bath Grip in the desired position and mark the screw holes as illustrated, with a CC distance of 300 mm.