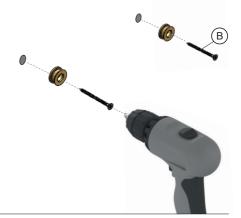

Drill the marked holes using a 6 mm drill bit and insert the enclosed Ø6x30 mm wall plugs (A).

Secure the inserts on to the wall with the enclosed Ø4x50 mm screws (B) and use a Phillips screwdriver with bit PH2 to tighten the screws.