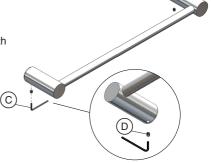

Press the Bath Grip on to the two inserts.

Securely tighten the set screws ① underneath the Bath Grip with the hex key ②.