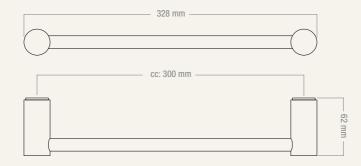

### **MOUNTING**

Before installation, the installer must ensure that the wall's material and strength are sufficient, such as a solid or reinforced wall.

Place the Bath Grip in the desired position and mark the screw holes as illustrated, with a CC distance of 300 mm.

Drill the marked holes using a 6 mm drill bit and insert the enclosed Ø6x30 mm wall plugs (A).

Secure the inserts on to the wall with the enclosed Ø4x50 mm screws (B) and use a Phillips screwdriver with bit PH2 to tighten the screws.

Press the Bath Grip on to the two inserts.

Securely tighten the set screws ① underneath the Bath Grip with the hex key ②.