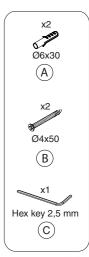

## MATERIAL: STAINLESS STEEL AISI 304 **AVAILABLE IN THE NINE FROST FINISHES:**

BRUSHED STAINLESS

STAINLESS

BRUSHED COPPER

POLISHED COPPER

BRUSHED GOLD

POLISHED GOLD

BRUSHED BLACK