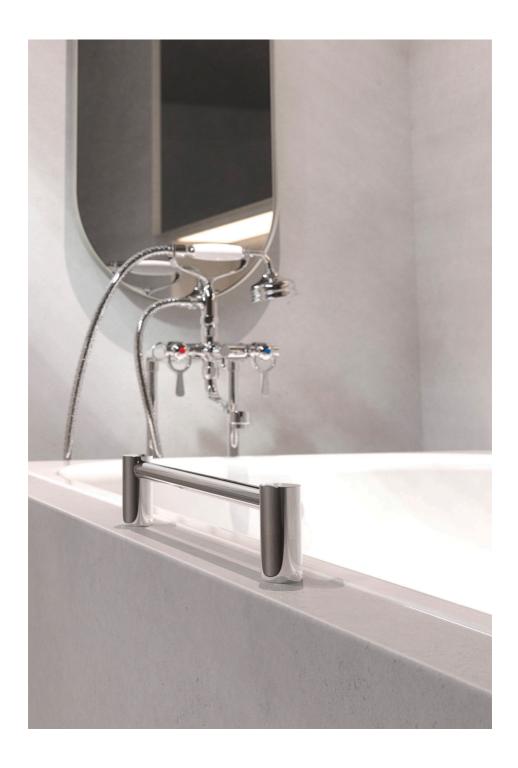

# BATH GRIP 1934

### **MOUNTING**

Before installation, the installer must ensure that the wall's material and strength are sufficient, such as a solid or reinforced wall.

Place the Bath Grip in the desired position and mark the screw holes as illustrated, with a CC distance of 300 mm.

Press the Bath Grip on to the two inserts.

Securely tighten the set screws ① underneath the Bath Grip with the hex key ②.