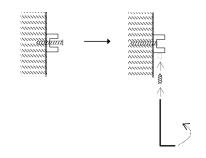

#### Mounting:

Screw the insert on the wall. Make sure it is mounted as illustrated.

Place the product on the insert and use the allen key to tighten the set screw.