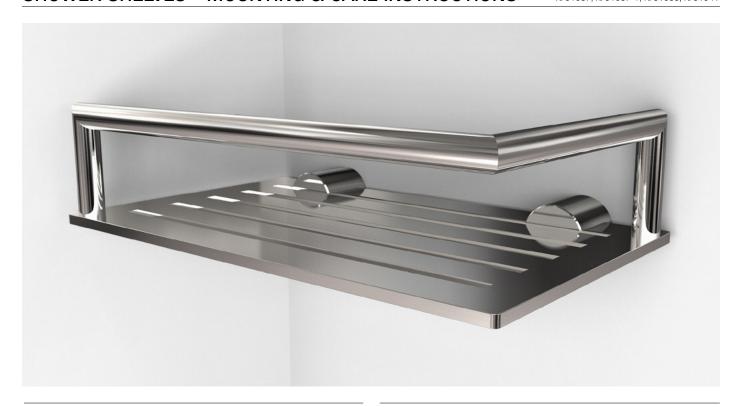

# SHOWER SHELVES - MOUNTING & CARE INSTRUCTIONS

N/01937, N/01937-1, N/01938, N/01941

Material: Stainless steel, AISI 304

Design: Bønnelycke mdd Manufacturer: FROST A/S

### Dimensions:

N/01937 Height: 48 mm Width: 200 mm Projection: 120mm N/01937-1 Height: 48 mm Width: 360 mm

Width: 360 mm Projection: 120mm **N/01938** Height: 48 mm

Width: 200 mm Width: 180 mm
Projection: 120mm Projection: 180mm