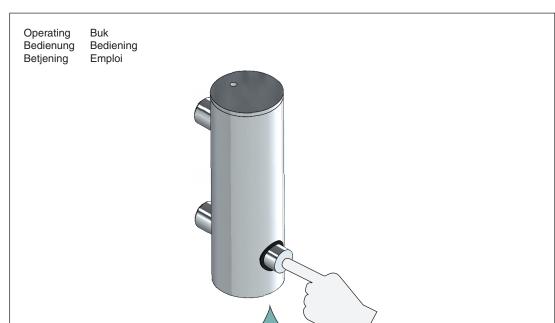

Warning and hazard notices Improper mounting or use can lead to accidents and serious injuries. 200 ml. 84 mm Ø63 mm 110mm 192

53,41 mm

Maintenance Pflege Vedligeholdelse Skötsel Verpleging Entretien