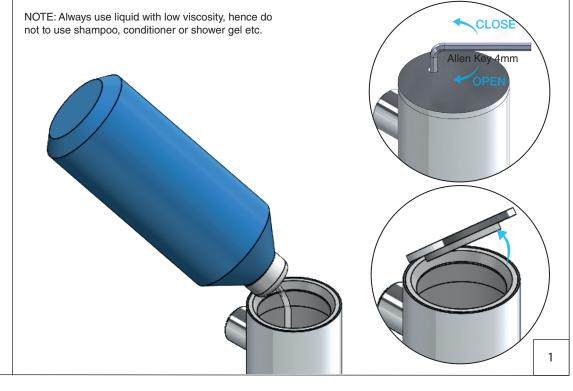

#### MAINTAINING THE DISPENSER

- If the dispenser is not used for a long period of time and becomes clogged.
- Pour ONLY warm water into the dispenser and gently pump it to clear the blockage.
- NEVER try inserting a sharp object e.g. pin into the soap nozzle, which could irreparably damage the pump and void the warranty.
- ONLY clean inside the dispenser with warm water.
- NEVER use solvents or aggressive household cleaners like bleach, acids (e.g. descalers) or ammonia-based bathroom cleaner.
- To clean the outside of the dispenser, use warm soapy water or approved stainless steel cleaners.
- Should brown deposits appear around the lid or pump, remove with a brush or pan cleaning pad and soapy water.
- Hard deposits can be scratched off with your fingernail or a blunt knife.
- It is not exactly rust, and to avoid it, try changing to a milder liquid soap with a neutral PH