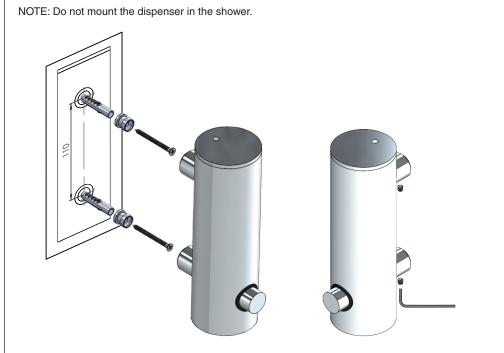

Warning and hazard notices Improper mounting or use can lead to accidents and serious injuries. 200 ml. 84 mm Ø63 mm 110mm 192

53,41 mm

Maintenance Pflege Vedligeholdelse Skötsel Verpleging Entretien