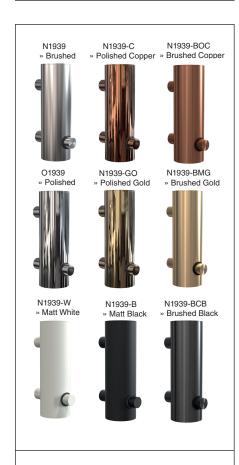

r the blockage.
- NEVER try inserting a sharp object e.g. pin into the soap nozzle, which could irreparably damage the pump and void the warranty.
- ONLY clean inside the dispenser with warm water.
- NEVER use solvents or aggressive household cleaners like bleach, acids (e.g. descalers) or ammonia-based bathroom cleaner.
- To clean the outside of the dispenser, use warm soapy water or approved stainless steel cleaners.
- Should brown deposits appear around the lid or pump, remove with a brush or pan cleaning pad and soapy water.
- Hard deposits can be scratched off with your fingernail or a blunt knife.
- It is not exactly rust, and to avoid it, try changing to a milder liquid soap with a neutral PH

# FROST

Bavne Allé 32 DK-8370 Hadsten +45 8761 0032 info@frost.dk

www.frostdenmark.com



Material: Stainless steel, AISI 304 Design: Bønnelycke mdd

Manufacturer: FROST A/S

## **SOAP DISPENSER 3**