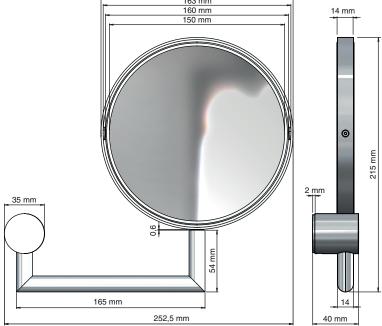

## NOVA2 MAGNIFYING MIRROR

Fitting instruction Montageanleitung Monteringsvejledning Monteringsvägledning Montage hanleiding Manuel de montage

Material: Stainless steel, AISI 304 Design: Bønnelycke mdd Manufacturer: FROST A/S, Bavne Alle 32, DK-8370 Hadsten www.frostdenmark.com

One side magnifying x 5

FROST accepts no liability whatsoever for damage to persons or property that occurs or has occurred as a result of improper installation or maintenance, particularly if the safety instructions and other points to note listed are not or have not been observed in full.