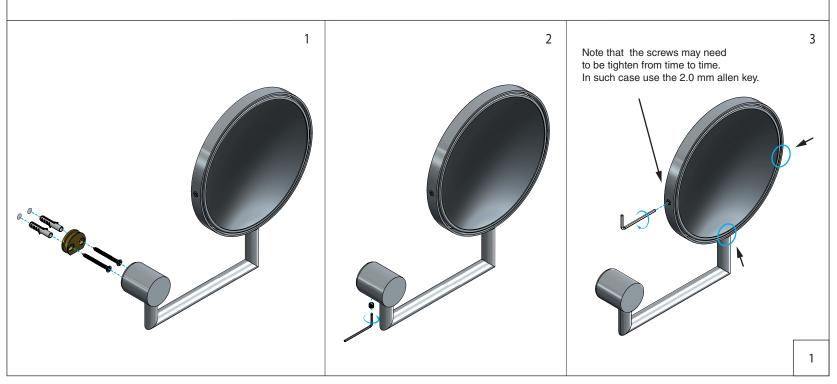

### Warning and hazard notices

Improper mounting or use can lead to accidents and serious injuries.