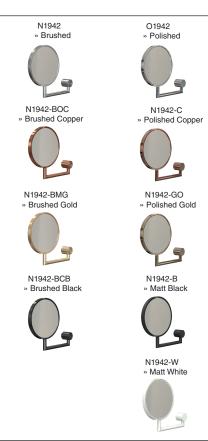

## NOVA2 MAGNIFYING MIRROR

Fitting instruction Montageanleitung Monteringsvejledning Monteringsvägledning Montage hanleiding Manuel de montage

Material: Stainless steel, AISI 304 Design: Bønnelycke mdd Manufacturer: FROST A/S, Bavne Alle 32, DK-8370 Hadsten www.frostdenmark.com

One side magnifying x 5

FROST accepts no liability whatsoever for damage to persons or property that occurs or has occurred as a result of improper installation or maintenance, particularly if the safety instructions and other points to note listed are not or have not been observed in full.