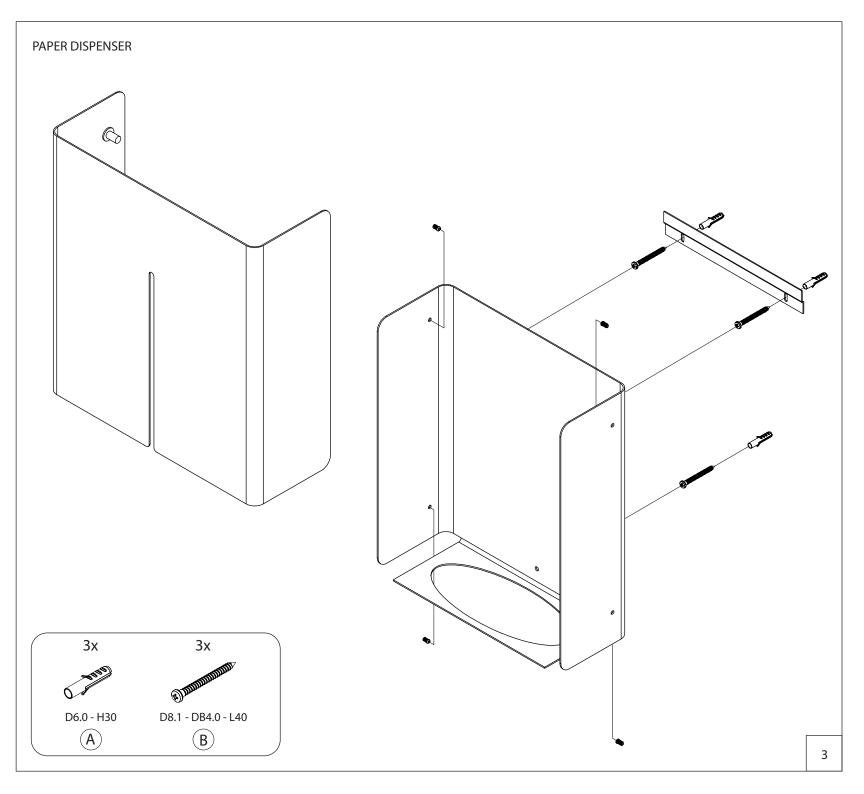

# FROST

NOVA2 PAPER DISPENSER

Fitting instruction Montageanleitung Monteringsvejledning Monteringsvägledning Montage hanleiding Manuel de montage