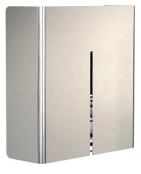

### Warning and hazard notices

Improper mounting or use can lead to accidents and serious injuries.

**Paper:** 220 x 90 mm Tork Advanced Soft H2 or similar