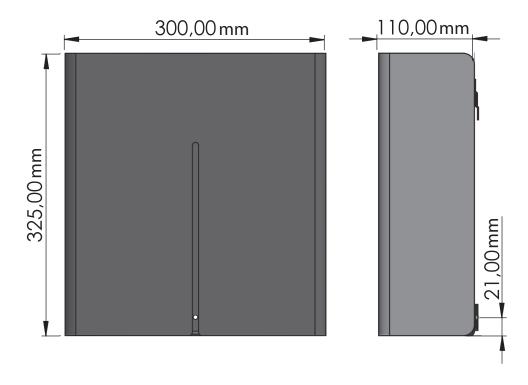

# FROST

NOVA2 PAPER DISPENSER

Fitting instruction Montageanleitung Monteringsvejledning Monteringsvägledning Montage hanleiding Manuel de montage





## **Exclusion of liability**

FROST accepts no liability whatsoever for damage to persons or property that occurs or has occurred as a result of improper installation or maintenance, particularly if the safety instructions and other points to note listed are not or have not been observed in full.

### Warning and hazard notices

Improper mounting or use can lead to accidents and serious injuries.

**Paper:** 220 x 90 mm Tork Advanced Soft H2 or similar



#### Cleaning and maintenance

Stainless steel surfaces should be cleaned with a microfibre cloth, glass cleaner or other non abrasive and gentle agents.

#### Attention:

Never use solvents or aggressive household cleaners like bleach, acids (e.g. descalers) or ammonia-based bathroom cleaner to clean the product. Steel wool and hard brushes can permanently damage the surfaceof the steel.



# FROST

Bavne Allé 32 DK-8370 Hadsten +45 8761 0032 info@frost.dk

www.frostdenmark.com



Material: Stainless steel, AISI 304 Design: Bønnelycke mdd Manufacturer: FROST A/S