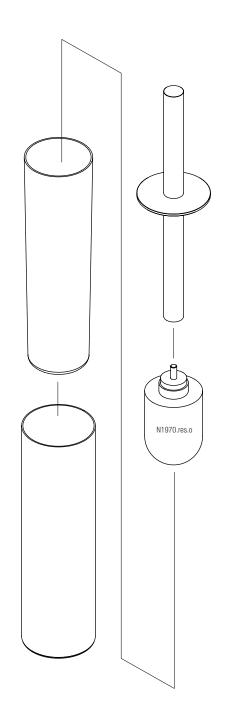

Replaceable Brush (N1970.res.o) New replaceable brush heads can be purchased on WWW.FROST.DK

1