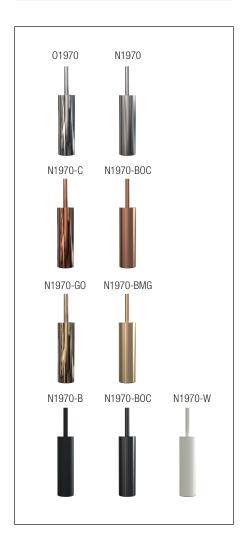

## NOVA2 TOILET BRUSH 9

Fitting instruction

**Material:** Stainless steel, AISI 304 **Design:** Bønnelycke mdd.

Manufacturer: FROST A/S