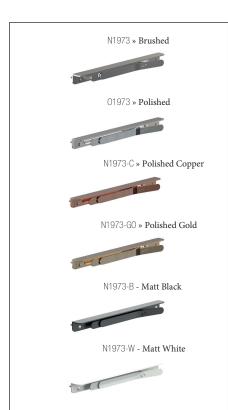

# NOVA2 MADAM CLAMP

Fitting instruction



Material: Stainless steel, AISI 304 Design: Bønnelycke mdd. Manufacturer: FROST A/S Bavne Alle 32, DK-8370 Hadsten www.frostdenmark.com

## MADAM CLAMP



#### **Exclusion of liability**

FROST accepts no liability whatsoever for damage to persons or property that occurs or has occurred as a result of improper installation or maintenance, particularly if the safety instructions and other points to note listed are not or have not been observed in full.

## Warning and hazard notices

Improper mounting or use can lead to accidents and serious injuries.

## Cleaning and maintenance

Stainless steel surfaces should be cleaned with a microfiber cloth, glass cleaner or other non abrasive and gentle agents.

#### Attention

Never use solvents or aggressive household cleaners like bleach, acids