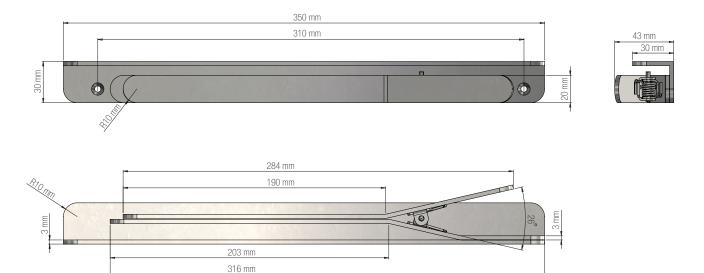

# NOVA2 MADAM CLAMP

Fitting instruction

Material: Stainless steel, AISI 304 Design: Bønnelycke mdd. Manufacturer: FROST A/S Bavne Alle 32, DK-8370 Hadsten www.frostdenmark.com