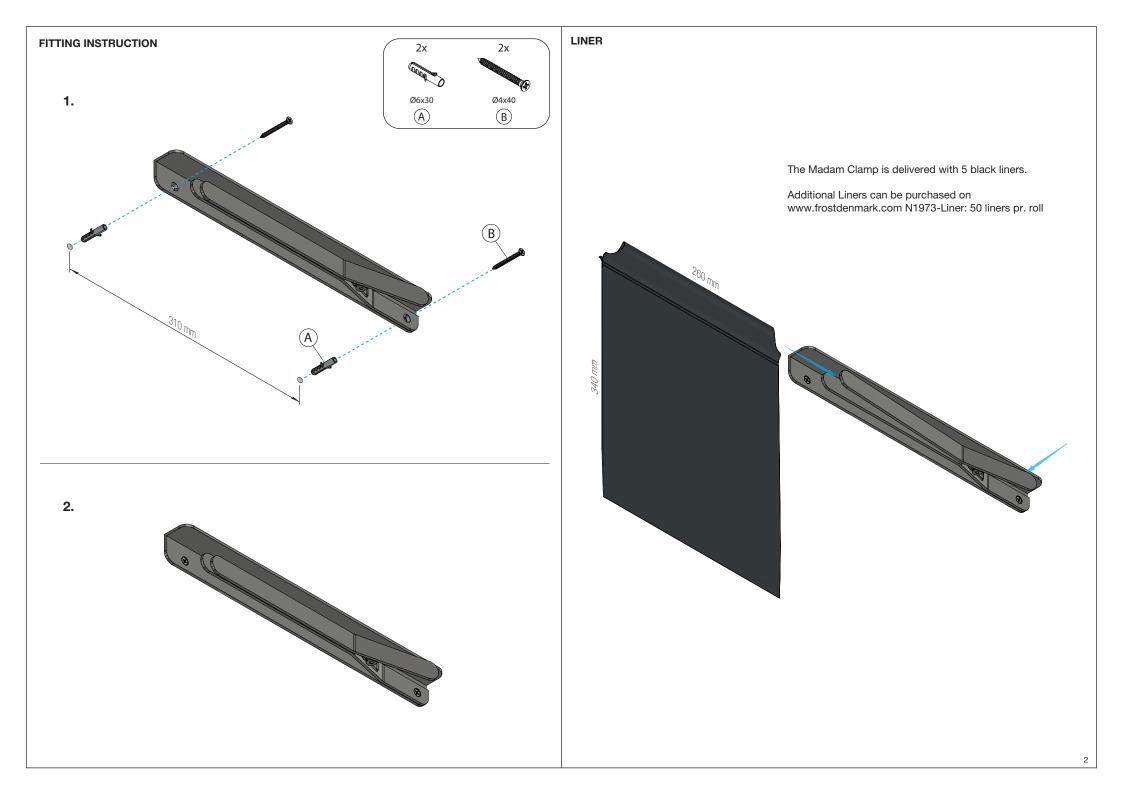

# NOVA2 MADAM CLAMP

Fitting instruction

Material: Stainless steel, AISI 304 Design: Bønnelycke mdd. Manufacturer: FROST A/S Bavne Alle 32, DK-8370 Hadsten www.frostdenmark.com