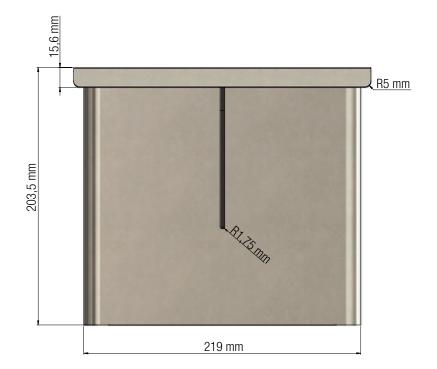

# FROST DENMARK

#### NOVA2 HYGIENE / WASTE BIN

Fitting instruction



**Material:** Stainless steel, AISI 304 **Design:** Bønnelycke mdd.

Manufacturer: FROST A/S

## HYGIENE / WASTE BIN, 3 ltr.







## **Exclusion of liability**

FROST accepts no liability whatsoever for damage to persons or property that occurs or has occurred as a result of improper installation or maintenance, particularly if the safety instructions and other points to note listed are not or have not been observed in full.

#### Warning and hazard notices

Improper mounting or use can lead to accidents and serious injuries.







Stainless steel surfaces should be cleaned with a micro bre cloth, glass cleaner or other non abrasive and gentle

hold cleaners like bleach, acids (e.g. descalers) or ammonia-based bathroom cleaner to clean the product. Steel wool and hard brushes can permanently damage the surfaceof the steel.







# FROST

Bavne Allé 32E DK-8370 Hadsten +45 8761 0032 info@frost.dk

WWW.FROST.DK