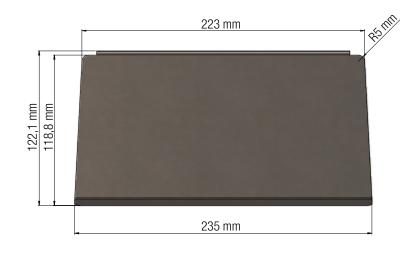

# FROST DENMARK

#### NOVA2 HYGIENE / WASTE BIN

Fitting instruction



**Material:** Stainless steel, AISI 304 **Design:** Bønnelycke mdd.

Manufacturer: FROST A/S

## HYGIENE / WASTE BIN, 3 ltr.







## **Exclusion of liability**

FROST accepts no liability whatsoever for damage to persons or property that occurs or has occurred as a result of improper installation or maintenance, particularly if the safety instructions and other points to note listed are not or have not been observed in full.

#### Warning and hazard notices

Improper mounting or use can lead to accidents and serious injuries.







Stainless steel surfaces should be cleaned with a micro bre cloth, glass cleaner or other non abrasive and gentle

hold cleaners like bleach, acids (e.g. descalers) or ammonia-based bathroom cleaner to clean the product. Steel wool and hard brushes can permanently damage the surfaceof the steel.







# FROST

Bavne Allé 32E DK-8370 Hadsten +45 8761 0032 info@frost.dk

WWW.FROST.DK