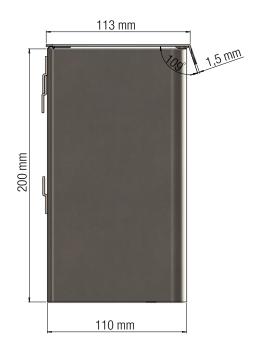

# FROST DENMARK

#### NOVA2 HYGIENE / WASTE BIN

Fitting instruction



**Material:** Stainless steel, AISI 304 **Design:** Bønnelycke mdd.

Manufacturer: FROST A/S

## HYGIENE / WASTE BIN, 3 ltr.







## **Exclusion of liability**

FROST accepts no liability whatsoever for damage to persons or property that occurs or has occurred as a result of improper installation or maintenance, particularly if the safety instructions and other points to note listed are not or have not been observed in full.

#### Warning and hazard notices

Improper mounting or use can lead to accidents and serious injuries.







Stainless steel surfaces should be cleaned with a micro bre cloth, glass cleaner or other non abrasive and gentle

hold cleaners like bleach, acids (e.g. descalers) or ammonia-based bathroom cleaner to clean the product. Steel wool and hard brushes can permanently damage the surfaceof the steel.







# FROST

Bavne Allé 32E DK-8370 Hadsten +45 8761 0032 info@frost.dk

WWW.FROST.DK