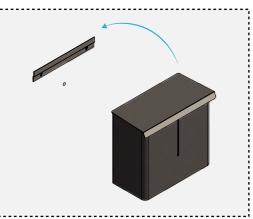

*Design:** Bønnelycke mdd.

Manufacturer: FROST A/S

## HYGIENE / WASTE BIN, 3 ltr.







## **Exclusion of liability**

FROST accepts no liability whatsoever for damage to persons or property that occurs or has occurred as a result of improper installation or maintenance, particularly if the safety instructions and other points to note listed are not or have not been observed in full.

#### Warning and hazard notices

Improper mounting or use can lead to accidents and serious injuries.







Stainless steel surfaces should be cleaned with a micro bre cloth, glass cleaner or other non abrasive and gentle

hold cleaners like bleach, acids (e.g. descalers) or ammonia-based bathroom cleaner to clean the product. Steel wool and hard brushes can permanently damage the surfaceof the steel.







# FROST

Bavne Allé 32E DK-8370 Hadsten +45 8761 0032 info@frost.dk

WWW.FROST.DK