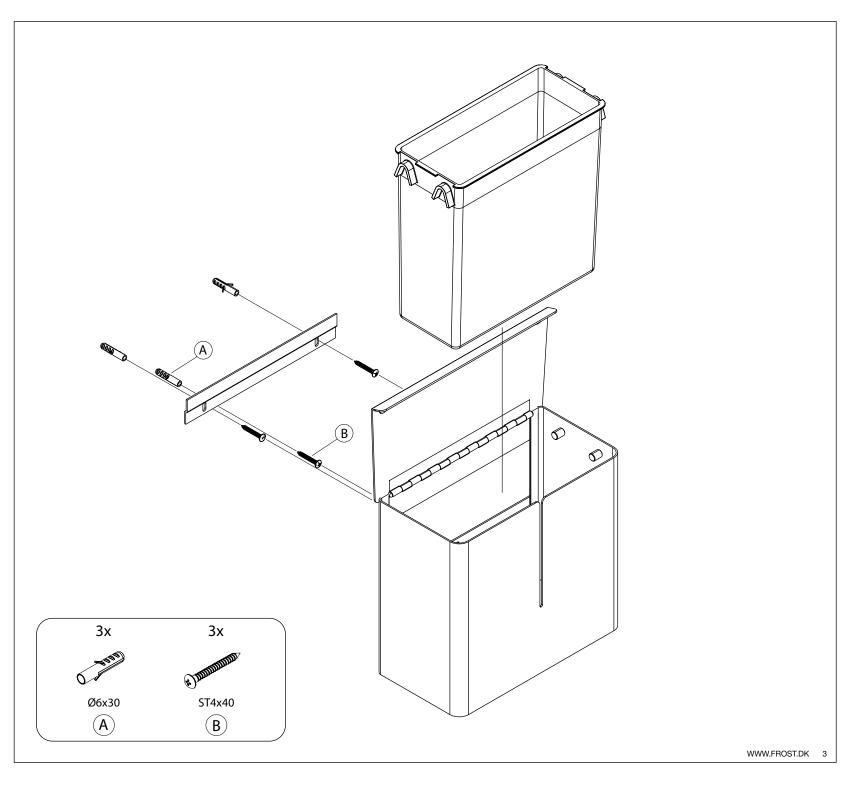

## **Exclusion of liability**

FROST accepts no liability whatsoever for damage to persons or property that occurs or has occurred as a result of improper installation or maintenance, particularly if the safety instructions and other points to note listed are not or have not been observed in full.

#### Warning and hazard notices

Improper mounting or use can lead to accidents and serious injuries.







Stainless steel surfaces should be cleaned with a micro bre cloth, glass cleaner or other non abrasive and gentle

hold cleaners like bleach, acids (e.g. descalers) or ammonia-based bathroom cleaner to clean the product. Steel wool and hard brushes can permanently damage the surfaceof the steel.







# FROST

Bavne Allé 32E DK-8370 Hadsten +45 8761 0032 info@frost.dk

WWW.FROST.DK