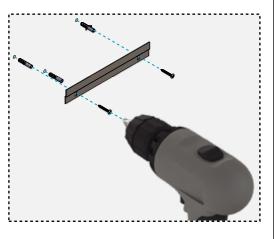

**Design:** Bønnelycke mdd.

Manufacturer: FROST A/S

## HYGIENE / WASTE BIN, 3 ltr.







## **Exclusion of liability**

FROST accepts no liability whatsoever for damage to persons or property that occurs or has occurred as a result of improper installation or maintenance, particularly if the safety instructions and other points to note listed are not or have not been observed in full.

#### Warning and hazard notices

Improper mounting or use can lead to accidents and serious injuries.







Stainless steel surfaces should be cleaned with a micro bre cloth, glass cleaner or other non abrasive and gentle

hold cleaners like bleach, acids (e.g. descalers) or ammonia-based bathroom cleaner to clean the product. Steel wool and hard brushes can permanently damage the surfaceof the steel.







# FROST

Bavne Allé 32E DK-8370 Hadsten +45 8761 0032 info@frost.dk

WWW.FROST.DK