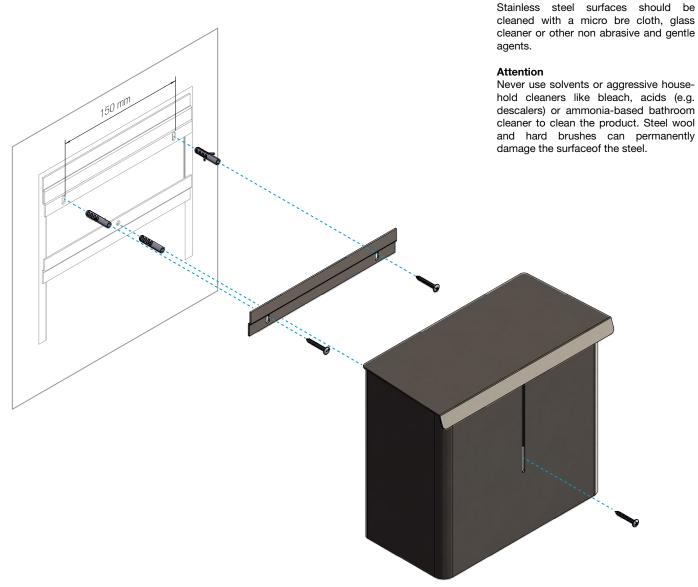

# FROST DENMARK

#### NOVA2 HYGIENE / WASTE BIN

Fitting instruction



**Material:** Stainless steel, AISI 304 **Design:** Bønnelycke mdd.

Manufacturer: FROST A/S

## HYGIENE / WASTE BIN, 3 ltr.







## **Exclusion of liability**

FROST accepts no liability whatsoever for damage to persons or property that occurs or has occurred as a result of improper installation or maintenance, particularly if the safety instructions and other points to note listed are not or have not been observed in full.

#### Warning and hazard notices

Improper mounting or use can lead to accidents and serious injuries.







Stainless steel surfaces should be cleaned with a micro bre cloth, glass cleaner or other non abrasive and gentle

hold cleaners like bleach, acids (e.g. descalers) or ammonia-based bathroom cleaner to clean the product. Steel wool and hard brushes can permanently damage the surfaceof the steel.







# FROST

Bavne Allé 32E DK-8370 Hadsten +45 8761 0032 info@frost.dk

WWW.FROST.DK