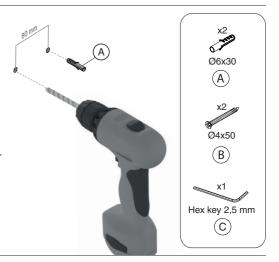

## MOUNTING

Place the Toilet Roll Holder in the desired position and mark the screw holes as illustrated, with a CC distance of 80 mm.

Drill the marked holes using a 6 mm drill bit and insert the enclosed Ø6x30 mm wall plugs (A).