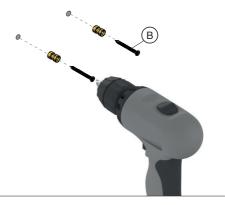

Secure the insert on the wall with the enclosed Ø4x50 mm screws (B) and use a Phillips screwdriver with bit PH2 to tighten the screws.

Press the Toilet Roll Holder on to the insert.

(3)

Securely tighten the set screw D underneath with the hex key C.