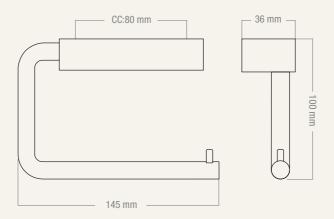

## MOUNTING

Place the Toilet Roll Holder in the desired position and mark the screw holes as illustrated, with a CC distance of 80 mm.

Drill the marked holes using a 6 mm drill bit and insert the enclosed Ø6x30 mm wall plugs (A).

Secure the insert on the wall with the enclosed Ø4x50 mm screws (B) and use a Phillips screwdriver with bit PH2 to tighten the screws.

Press the Toilet Roll Holder on to the insert.

(3)

Securely tighten the set screw D underneath with the hex key C.