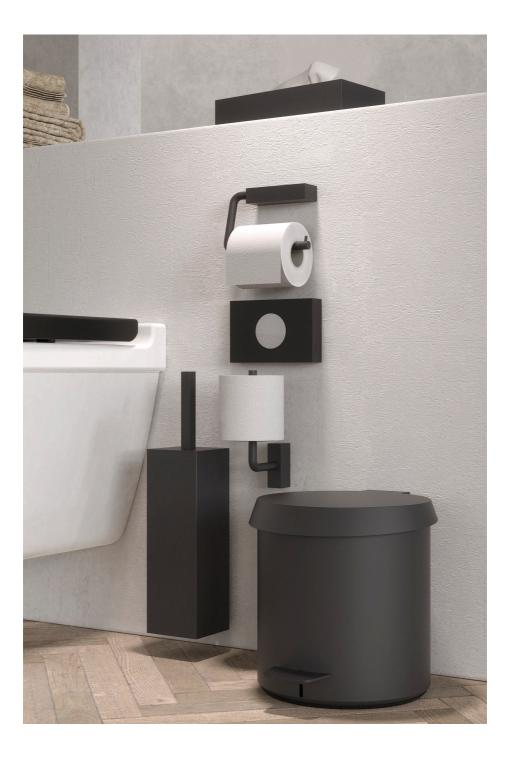

# **TOILET ROLL HOLDER 3014**

### DESIGNED BY BØNNELYCKE MDD

PRODUCT DETAILS, TECHNICAL DETAILS AND FITTING INSTRUCTIONS