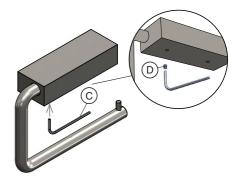

Secure the insert on the wall with the enclosed Ø4x50 mm screws (B) and use a Phillips screwdriver with bit PH2 to tighten the screws.

Press the Toilet Roll Holder on to the insert.

(3)

Securely tighten the set screw D underneath with the hex key C.