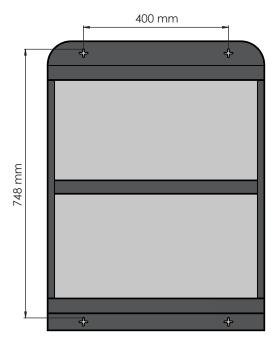

### **MIRROR TB600**

www.frostdenmark.com

TB600-B - » Matt Black

TB600-W » Matt White

Material: Aluminium Design: Tengbom Manufacturer: FROST A/S Bavne Alle 32, DK-8370 Hadsten.