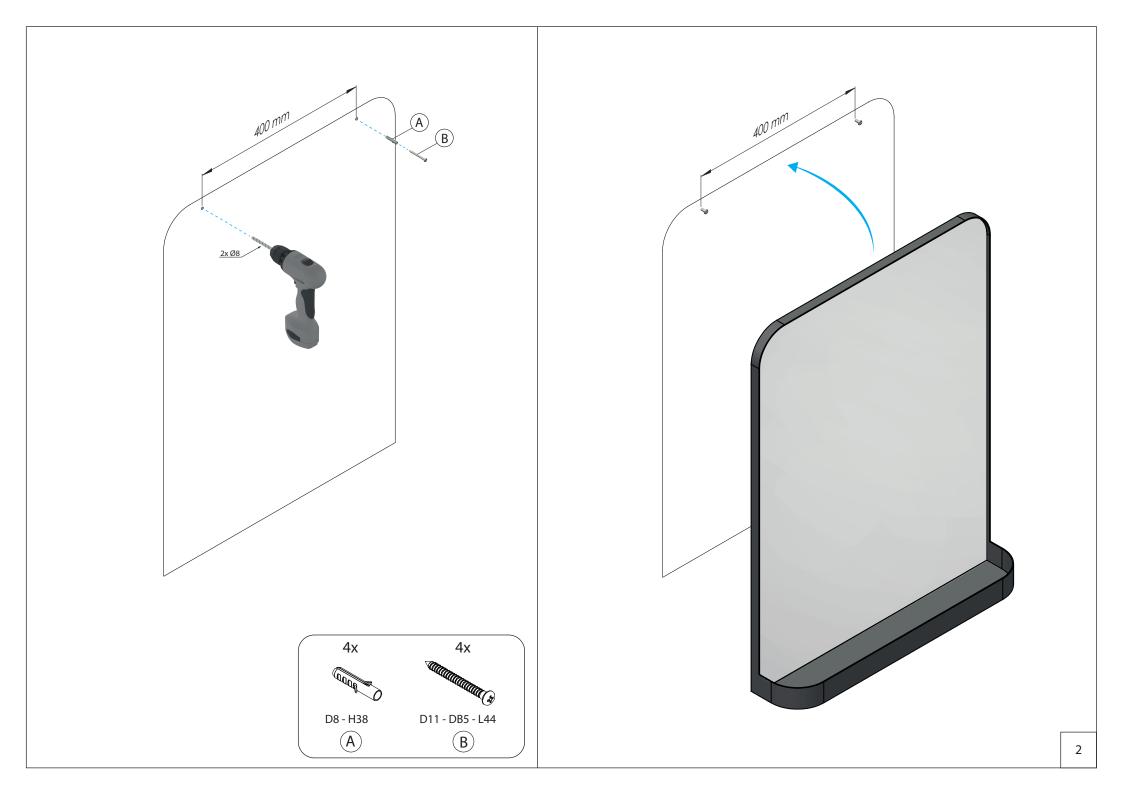

## Warning and hazard notices

Improper mounting or use can lead to accidents and serious injuries.