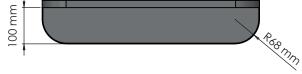

### **MIRROR TB600**

www.frostdenmark.com

TB600-B - » Matt Black

TB600-W » Matt White

Material: Aluminium Design: Tengbom Manufacturer: FROST A/S Bavne Alle 32, DK-8370 Hadsten.