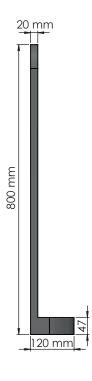

### **MIRROR TB600**

www.frostdenmark.com

TB600-B - » Matt Black

TB600-W » Matt White

Material: Aluminium Design: Tengbom Manufacturer: FROST A/S Bavne Alle 32, DK-8370 Hadsten.