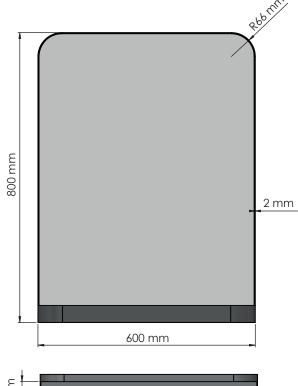

### **MIRROR TB600**

www.frostdenmark.com

TB600-B - » Matt Black

TB600-W » Matt White

Material: Aluminium Design: Tengbom Manufacturer: FROST A/S Bavne Alle 32, DK-8370 Hadsten.